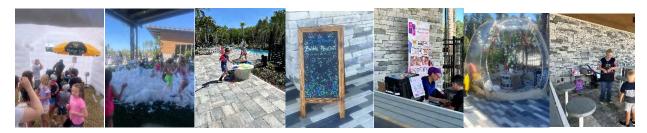

3.22.25 – Bubble Bash at RiverLodge

- Residents are invited to play with all things bubble. We will have a foam zone, step in a bubble, chill in a bubble, bubble and shaved ice hut and a DJ with amazing music.
- Roughly 300 residents showed up to this event. Received rave reviews from residents

### **March Events**

- 3.7.25 Vann Hardin at the Café
  - The café had over \$6k in sales. This guy was great.
- 3.8.25 Blood Drive Truck at RiverHouse

### 3.13.25 - Music Bingo

- Always a great turnout at Music Bingo.
- 3.15.25 Scavenger Hunt at RiverLodge
  - We had 168 people via 38 teams participate in the Scavenger Hunt. Everyone said they loved the tasks.