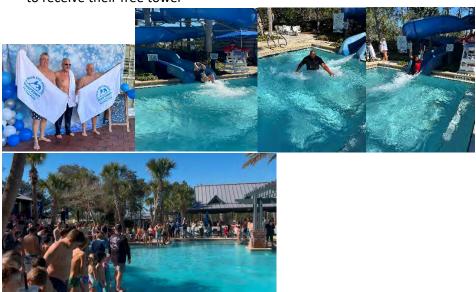

s Cook at the Café
  - o Residents favorite local musician is back to play at the café
  - Always a big turnout for this young man
  - The café had sales of over \$3200 Net!
- 1.24.25 Ice Rink at RiverLodge
  - o Residents are welcome to enjoy something not done often in Florida... Ice Skating.
  - o All ages welcome. Skates provided but helmets recommended
  - Over 100 people turned out in the cold to enjoy skating at the RiverLodge



- 1.25.25 Polar Plunge at RiverHouse
  - o Residents are invited to take the plunge and jump into the icy water to start off the 2025 year
  - The first 100 people down the slide will receive a cozy gift
  - o Cinnabon Truck did well
  - Over 100 people jumped in the pool for the polar plunge and 100 quickly went down the slide to receive their free towel



## **February Events**

## 2.7.25 - Davis Cook in the Café

- o It's always a great event. The café had \$4100 Net Sales!
- 2.12.25 Around the World Valentine's Dinner
  - Residents can skip the wait at busy restaurants and enjoy an evening with their valentine at the Café.
  - This is a ticketed event and filled up within 2 days. We have a total of 32 couples attending this event
  - Another standing ovation event. Already received questions from residents about what is in store for next year. This has become an annual event that couples look forward to.



## 2.13.25 - Music Bingo

## 2.21.25 – Boots n Bling Daddy Daughter Hoe-Down

- o Residents can enjoy an evening of fun Hoe-down style
- o This is a ticketed event. We had to close registration at 300 attendees



## 2.27.25 - Trivia