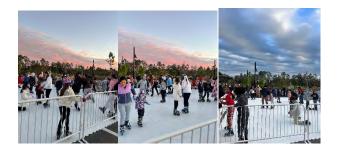

- 1.25.25 Polar Plunge at RiverHouse
  - o Residents are invited to take the plunge and jump into the icy water to start off the 2025 year
  - The first 100 people down the slide will receive a cozy gift
  - o Cinnabon Truck did well
  - Over 100 people jumped in the pool for the polar plunge and 100 quickly went down the slide to receive their free towel