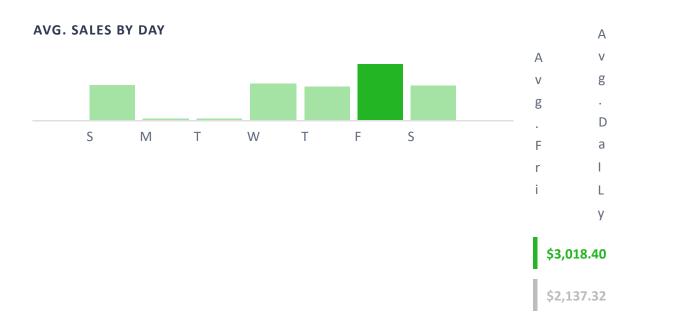

## RIVERCLUB CAFÉ – JAN' 2025

**TOTAL NET SALES** 

**TOTAL TRANSACTIONS** 

\$42,380.61

1,371

**BEST DAY OF THE WEEK** 

**COVERS** 

Friday

## **AVG. SALES BY HOUR**