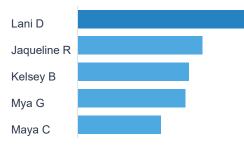

### Your employees

SALES BY EMPLOYEE

TOP EMPLOYEE Lani Dail

top employee sales \$8,467.75

avg. sale count per employee 101.09

avg. sales per employee \$3,836.64

Square POS Net Sales were up for the month of December at \$36,859 compared to \$31,461 prior year, an increase of 17%. Total Comps for the month totaled \$219.00, or .005% of net sales, which indicates execution of services and customer satisfaction. Adult beverages were 41% of total gross sales in the month of December.