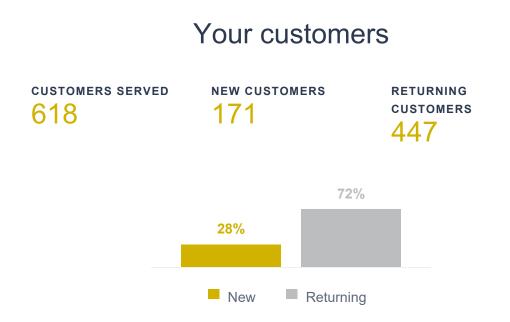

### Your employees

SALES BY EMPLOYEE

TOP EMPLOYEE Lani Dail

top employee sales \$8,467.75

avg. sale count per employee 101.09

avg. sales per employee \$3,836.64

Square POS Net Sales were up for the month of December at \$36,859 compared to \$31,461 prior year, an increase of 17%. Total Comps for the month totaled \$219.00, or .005% of net sales, which indicates execution of services and customer satisfaction. Adult beverages were 41% of total gross sales in the month of December.