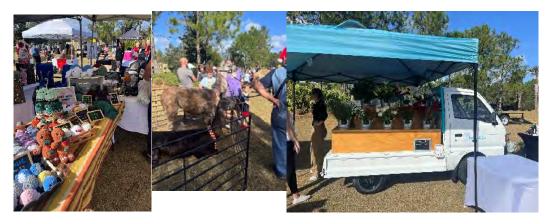

- 12.14.24 Winter Market
  - 40+ vendors along with bounce houses, photobooth and pictures with holiday llamas and mini cow.
  - Roughly 600 700 people attended. It is always a resident favorite.
  - Lots of variety in Holiday gifts from vendors and tons of fun for kids with the bounce houses and inflatable axe throwing.