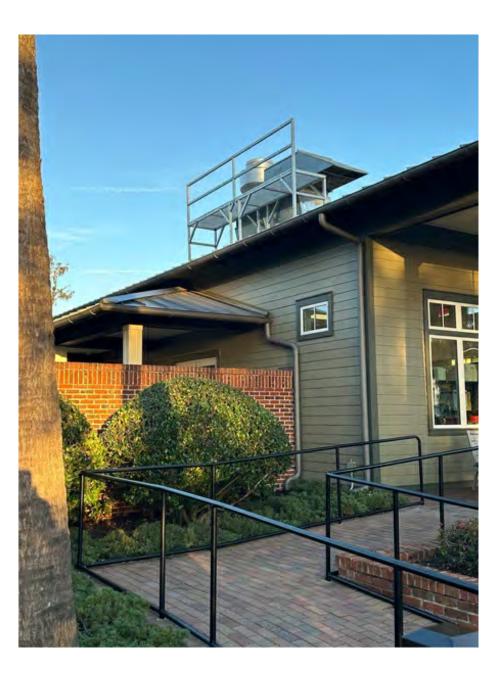

### Waterslide Tower Frame Issues:

While inspecting the slide tower staircase we discovered that some of the platform's support beams had excessive rust. We brought in a structural engineer who was recommended by our district engineer to inspect the tower. The slide is closed now due to it being off season and he suggested we address the issue before next season. There will need to be multiple weld repairs made near the top of the platform to ensure everything is up and the beams will need to be painted to protect them going forward on a recommended annual basis. The engineer described this as a small job, although somewhat costly, and he has a recommendation on a welding company to use (Skyline Construction) where he will meet with them on site during the repair to instruct accordingly. We have obtained their quote and are working on others for comparison.