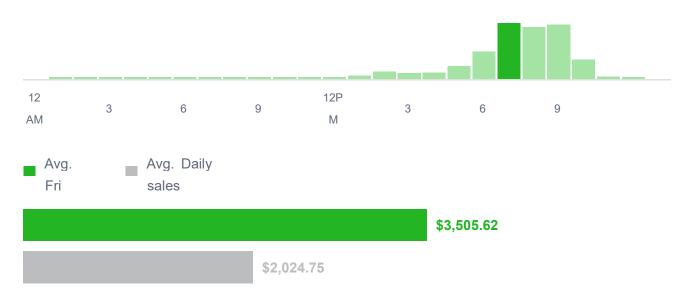

## RiverClub Café - October

TOTAL NET SALES

\$44,309.60

TOTAL TRANSACTIONS

1,445

**BEST DAY OF THE WEEK** 

Friday

**COVERS** 

#### AVG. SALES BY HOUR