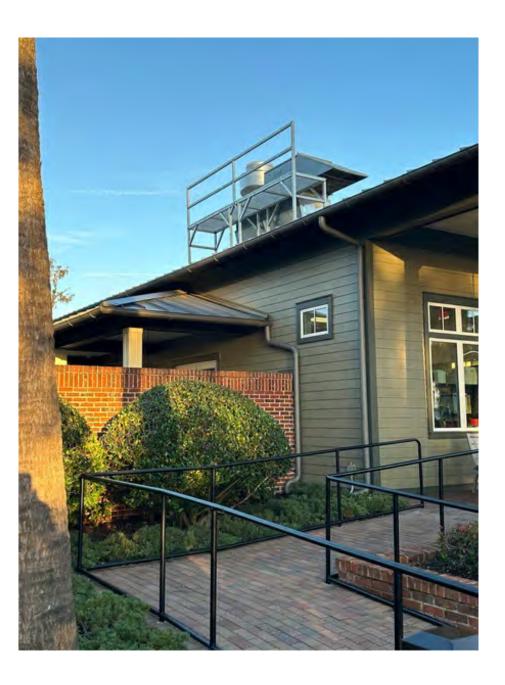

#### Waterslide Tower Frame Issues:

While inspecting the slide tower staircase we discovered that some of the platform's support beams had excessive rust. We brought in a structural engineer who was recommended by our district engineer to inspect the tower. The slide is closed now due to it being off season and he suggested we address the issue before next season. There will need to be multiple weld repairs made near the top of the platform to sure everything up and the beams will need to be painted to protect them going forward on a recommended annual basis. The engineer described this as a small job, although somewhat costly, and he has a recommendation on a welding company to use (Skyline Construction) where he will meet with them on site during the repair to instruct accordingly. We have obtained their quote and are working on others for comparison.