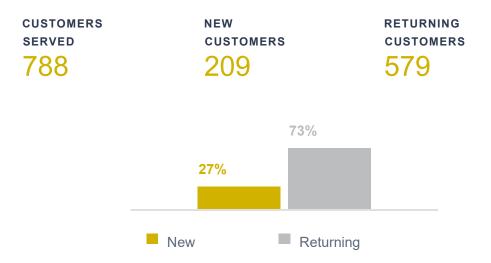

## RiverClub Café - October

TOTAL NET SALES

\$44,309.60

TOTAL TRANSACTIONS

1,445

**BEST DAY OF THE WEEK** 

Friday

**COVERS** 

## Your customers

Square POS Net Sales were down for the month of September @ \$39,788 compared to \$45,261 prior year. This decrease is due to Hurricane Helene, which the Café was closed for 3 days.

Sales for the 9-month period ending 09/30/2024 totaled \$567,522 compared to \$483,009 prior year, a 17.5% increase in sales.