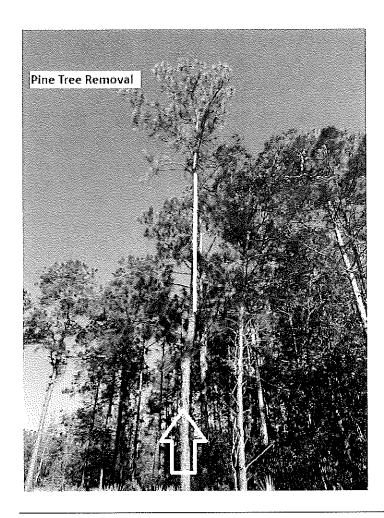

02/26/2024 From: Kyle Kubik

Proposal For

Location

WaterSong at Rivertown HOA c/o FirstService Residential - Florida 6620 Southpoint Drive South suite 610 0SNY

main: mobile: Juniper Hills Drive St. Augustine, FL 32092

Jacksonville, FL 32216

Property Name: WaterSong at Rivertown HOA

Pine Tree Removal 130 Hoptree Place

Terms: Net 30

DESCRIPTION

AMOUNT

Pine Tree Felling

\$475.00

Felling of One (1) Pine Tree, Located at Rear North of 130 Hoptree Place. Tree to be Cut Flush at Base, and All Debris to Remain.

### Client Notes

Removal of One (1) Pine Tree as Listed Above, Located at Rear North of 130 Hoptree Place. Tree Work to be Executed in a Timely Manner, and Per Current Industry & ANSI A300 Standard Practices. All Labor, Equipment, and Disposal Fees are Included in Proposal.



SUBTOTAL

\$475.00

Signature

SALES TAX

\$0.00

Х

TOTAL

\$47/5, 00

Signature above authorizes Yellowstone Landscape to perform work as described above and verifies that the prices and specifications are hereby accepted. All overdue balances will be charge a 1.5% a month, 18% annual percentage rate. Limited Warranty: All plant material is under a limited warranty for one year. Transplanted plant material and/or plant material that dies due to conditions out of Yellowstone Landscape's control (i.e. Acts of God, vandalism, inadequate irrigation due to water restrictions, etc.) shall not be included in the warranty.

Contact

Print Name:

Title:

Date:



#### Bill To:

Rivers Edge CDD II c/o Vesta Property Services 475 West Town Pl Suite 114 Saint Augustine, FL 32092

Property Name: Ri