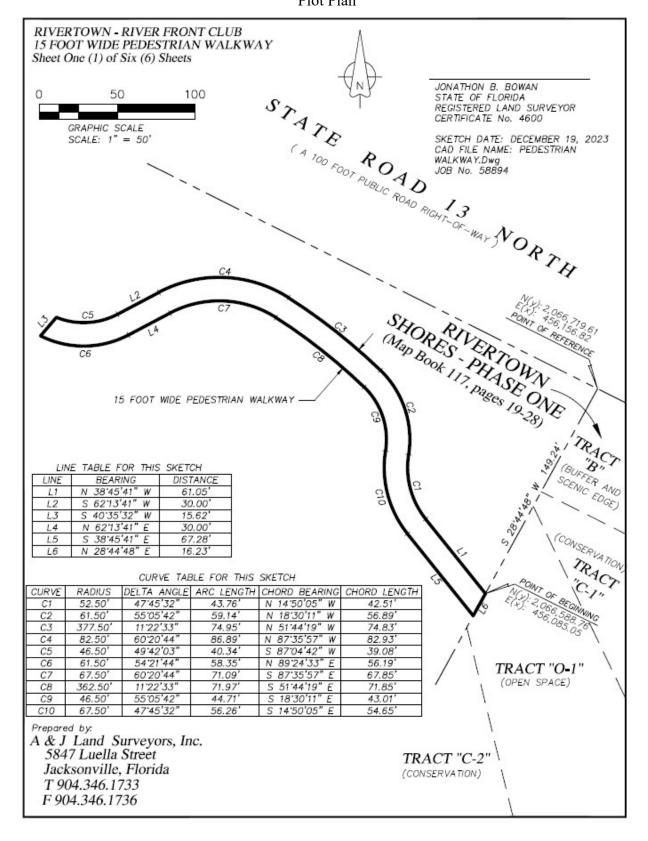

Following is the agenda for the meeting:

- I. Call to Order
- II. Public Comment
- III. Staff Reports
  - A. Landscape Maintenance Report
  - B. District Engineer
  - C. District Counsel
  - D. District Manager
  - E. General Manager Monthly Operations and Pond Reports
- IV. Approval of Consent Agenda
  - A. Minutes of the May 15, 2024 Board of Supervisors Meeting
  - B. Financial Statements as of April 30, 2024
  - C. Check Register
- V. Business Items
  - A. Ratification of Easement Agreement for Boardwalk
  - B. Discussion of the Fiscal Year 2025 Budget
  - C. Consideration of Funding Request No. 59

- VI. Supervisor Requests
- VII. Audience Comments
- VIII. Next Scheduled Meetings Joint Meeting on Wednesday, June 26, 2024 at 9:00 a.m. and Regular Board Meeting on Wednesday, August 21, 2024 at 9:00 a.m. (following adjournment of the Rivers Edge III meeting) at the RiverHouse
  - IX. Adjournment