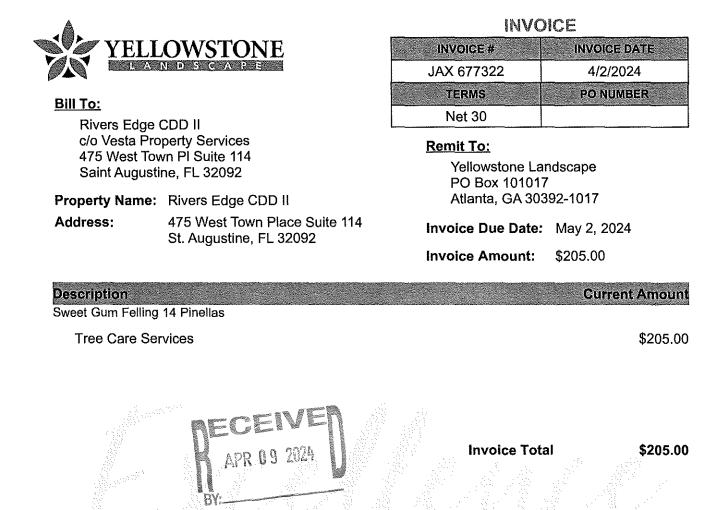

|                 |                  |                   |                         |                                              |                            |
|                             |                 |                 |                  |                   |                         | Total Mileage                                | 605                        |
|                             |                 |                 |                  |                   |                         | Reimbursement Rate<br>Total<br>Reimbursement | <u>\$0.640</u><br>\$387.14 |
|                             |                 |                 |                  |                   |                         | Date Submitted in<br>Paycom                  | 4/4/24                     |



# IN COMMERCIAL LANDSCAPING

Approved RECDD II Submitted to AP on 4.9.2024 by Jason Davidson

ason Davidson

Should you have any questions or inquiries please call (386) 437-6211.

Yellowstone Landscape | Post Office Box 849 | Bunnell FL 32110 | Tel 386.437.6211 | Fax 386.437.1286





Sincerely,

Mariah Cedeno Community Association Manager

WaterSong at RiverTown Homeowners Association, Inc.



15 Juniper Hills Dr ) St. Johns, FL 32259 Direct 904-531-9230 Email <u>Mariah.Cedeno@fsresidential.com</u>

24/7 Customer Care Center: 866.378.1099 Website | Facebook | Linkedin | YouTube



# IN COMMERCIAL LANDSCAPING

Approved RECDD II Submitted to AP on 4.9.2024 by Jason Davidson

ason Davidson

Should you have any questions or inquiries please call (386) 437-6211.

Yellowstone Landscape | Pos