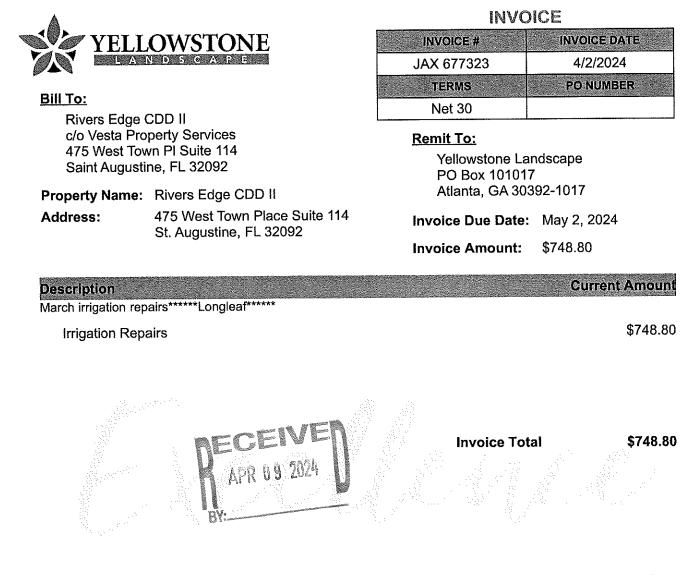

# • Irrigation

- Techs have been running through system and making repairs as we go.
- $\circ$   $\;$  All clocks are being set to run three times a week due to amount of rain we have had
- $\circ$   $\;$  Lead tech is working with IQ system to help system run more efficiently.
- We are setting five day rain delays when we have rain
- Other options are being looked at to make the system more efficient and save on the annual water cost.
  - Items being looked at:
    - Eliminating bubblers on established trees that do not need them anymore
    - Making sure all rain sensors are operational
    - Adding rain sensors to battery operated valves
      - Each area will be different depending on layout and justification of cost.
        - Some will be looked at to be added to a clock with wiring.
        - Others will be looked at for rain sensor installation and hidden by plant material if required.