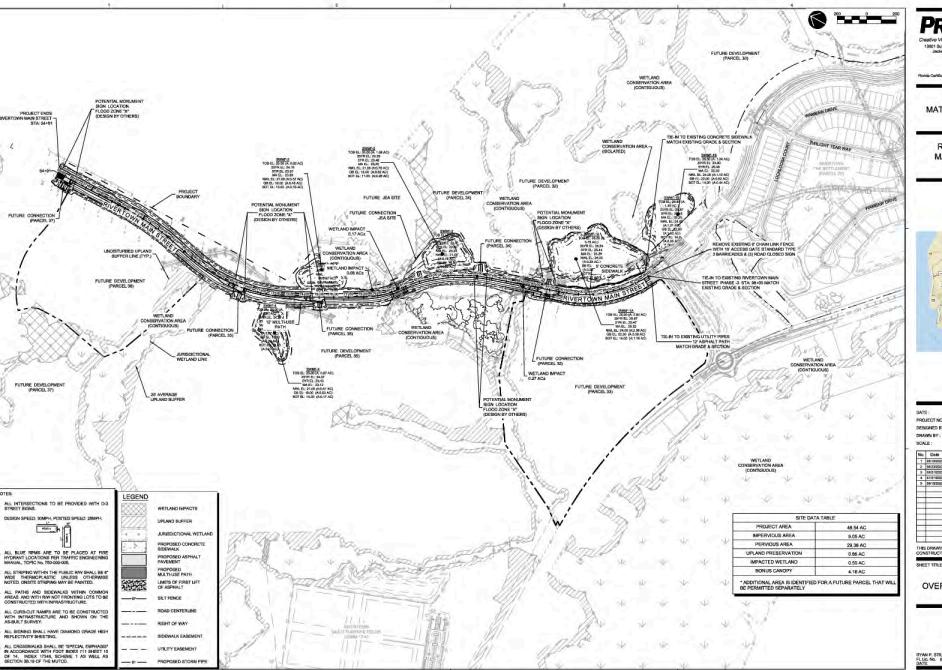

-------------------------------------------------------|----------|
| Maintenance<br>Includes Mowing, Edging, String Trimming, Shrub Pruning, Tree Pruning, Weeding &<br>Cleanup | \$75,390 |
| IPM<br>Includes Fertilization & Pest Control Applications                                                  | \$9,600  |
| Irrigation Inspections                                                                                     | \$2,730  |
| Palm Pruning Prune 42 Palms 1 Time Per Year                                                                | \$1,260  |
| Total                                                                                                      | \$88,980 |

| Grand Total An  | nual: \$88,980.00 |
|-----------------|-------------------|
| Grand Total Mon | thly: \$7,415.00  |



PROSSER

13901 Sutton Park Drive South, Sully Jacksonville, Florida 32224-022 904,738.3855 www.proseerinc.com

ride Certificate of Authorization Number: 6000

MATTAMY HOMES

RIVERTOWN MAIN STREET PHASE 4



DATE: DEBTATET
PROJECT NO: 118094.51
DESIGNED BY: RPS
DRAWN BY: MAR
SCALE: AS NOTED

| No. | Dain           | Revision                        |
|-----|----------------|---------------------------------|
| 1   | 08/10/9902     | leave for Constructor           |
| 2   | 86/23/2022     | MICIDOP Furn Larges             |
| 3   | 06/27/2002     | SURRAMO HISLOPHIAN              |
| 4   | \$7,000,000000 | USIN MODE & MODEP RESERVEDS     |
| 5   | 06/15/2002     | SUCCEA Additional Turn Lave MCC |
|     |                |                                 |
|     |                |