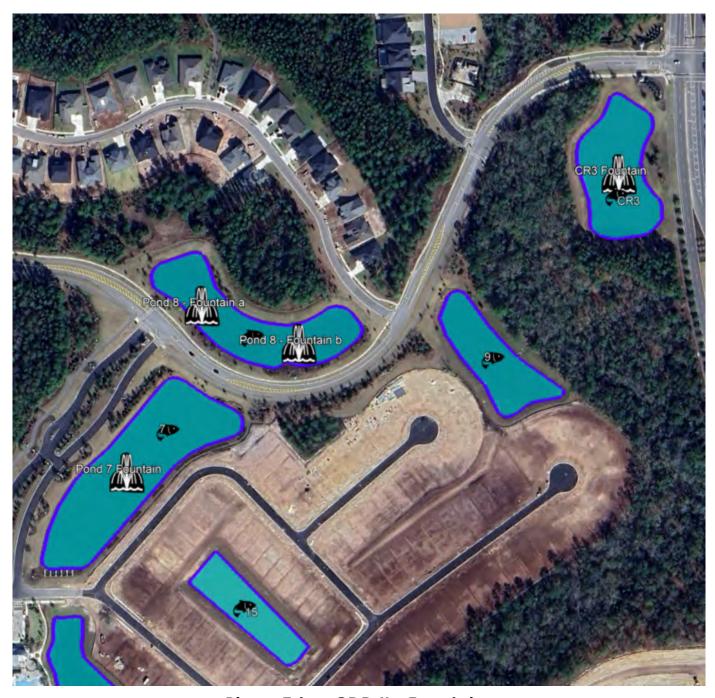

# Work Order Assets

| Asset                       | Status    | Product Work Type |
|-----------------------------|-----------|-------------------|
| Rivers Edge CDD II Pond 9   | Inspected |                   |
| Rivers Edge CDD II Pond RC2 | Inspected |                   |
| Rivers Edge CDD II Pond 3   | Inspected |                   |
| Rivers Edge CDD II Pond 14  | Inspected |                   |
| Rivers Edge CDD II Pond 13  | Inspected |                   |
| Rivers Edge CDD II Pond CR3 | Inspected |                   |
| Rivers Edge CDD II Pond NN  | Treated   |                   |
| Rivers Edge CDD II Pond JJ  | Inspected |                   |
| Rivers Edge CDD II Pond 6   | Treated   |                   |
| Rivers Edge CDD II Pond 2   | Inspected |                   |
| Rivers Edge CDD II Pond SS  | Treated   |                   |
| Rivers Edge CDD II Pond UU  | Treated   |                   |
| Rivers Edge CDD II Pond 7   | Inspected |                   |
| Rivers Edge CDD II Pond TT  | Inspected |                   |
| Rivers Edge CDD II Pond 4   | Inspected |                   |
| Rivers Edge CDD II Pond KK  | Treated   |                   |
| Rivers Edge CDD II Pond 15  | Treated   |                   |
| Rivers Edge CDD II Pond 11  | Treated   |                   |
| Rivers Edge CDD II Pond 1   | Inspected |                   |
| Rivers Edge CDD II Pond 10  | Treated   |                   |
| Rivers Edge CDD II Pond 12  | Treated   |                   |
| Rivers Edge CDD II Pond 8   | Treated   |                   |
| Rivers Edge CDD II Pond RC1 | Inspected |                   |
| Rivers Edge CDD II Pond 5   | Inspected |                   |