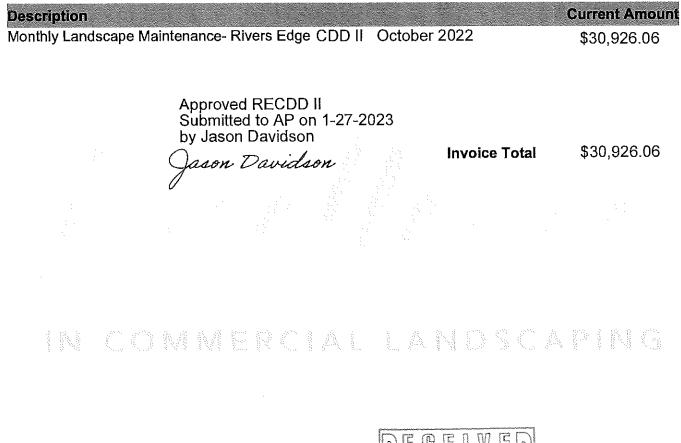

| 1/9           | 01/1          | 11/1          | 1/12          | 1/16          | 1/17          | 1/18          | 1/19          | 1/20          | 1/23          | 1/24          | 1/25          | 1/26          | 1/27          | 1/30          | 1/31          |               |                    |       |               |                             |



Rivers Edge CDD II c/o Vesta Property Services 475 West Town PI Suite 114 Saint Augustine, FL 32092

Property Name: Rivers Edge CDD II

#### INVOICE

| INVOICE #  | INVOICE DATE |
|------------|--------------|
| JAX 445067 | 10/15/2022   |
| TERMS      | PO NUMBER    |
| Net 45     |              |

#### Remit To:

Yellowstone Landscape PO Box 101017 Atlanta, GA 30392-1017

Invoice Due Date: November 29, 2022 Invoice Amount: \$30,926.06



DECEUVED JAN 272023By\_\_\_\_\_



Rivers Edge CDD II c/o Vesta Property Services 475 West Town PI Suite 114 Saint Augustine, FL 32092

Property Name: Rivers Edge CDD ||

#### INVOICE

| INVOICE #  | INVOICE DATE |
|------------|--------------|
| JAX 450974 | 10/30/2022   |
| TERMS      | PO NUMBER    |
| Net 45     |              |

#### Remit To:

Yellowstone Landscape PO Box 101017 Atlanta, GA 30392-1017

### Invoice Due Date: December 14, 2022 Invoice Amount: \$1,980.00

Description

Tree Replacement at Island Near 501 Meadow Creek Drive

Yellowstone will replace (6) declining Holly Trees and Install (6) Japanese Blueberry Trees. We will also replace the dead Sabal Palm that fell from the storm. All dead and declining trees will be removed from property and island will be left neat