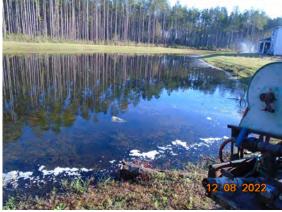

# **Service Report**

Date: Dec 4, Dec 6, Dec15 Dec 20, 2022

Field Techs: Mike Liddell

Justin Powers Clayton Wilford

Client: RiverTown

**Pond A:** vegetation is decaying.

**Pond B:** Treated algae around entire pond.

**Pond C:** Applied algaecide to pond.

Pond D: Treated for torpedo grass around the pond.

Pond E: Applied algaecide around edge of pond.

Pond G: Applied algaecide.

Pond H: Treated algae.

**Pond I:** Treated perimeter vegetation and algae.

Pond J: Perimeter vegetation is decaying. Algae is forming around decay.

Pond K: Treated algae and perimeter vegetation.

Pond L: Pond is in good condition; previous treatment was effective.

**Pond M:** Pond is in good condition, no algae noticed. Fountain was running at time of visit.