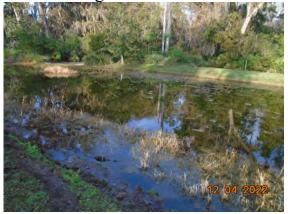

# **Service Report**

Date: Dec 4, Dec 6, Dec15 Dec 20, 2022

Field Techs: Mike Liddell

Justin Powers Clayton Wilford

Client: RiverTown

**Pond A:** vegetation is decaying.

**Pond B:** Treated algae around entire pond.

**Pond C:** Applied algaecide to pond.

Pond D: Treated for torpedo grass around the pond.

Pond E: Applied algaecide around edge of pond.

Pond G: Applied algaecide.

Pond H: Treated algae.

**Pond I:** Treated perimeter vegetation and algae.

Pond J: Perimeter vegetation is decaying. Algae is forming around decay.

Pond K: Treated algae and perimeter vegetation.

Pond L: Pond is in good condition; previous treatment was effective.

**Pond M:** Pond is in good condition, no algae noticed. Fountain was running at time of visit.