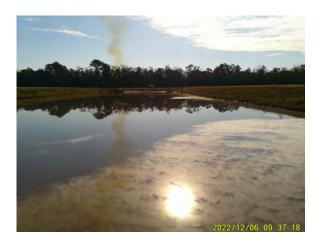

# **Service Report**

Date: Dec 4, Dec 6, Dec15 Dec 20, 2022

Field Techs: Mike Liddell

Justin Powers Clayton Wilford

Client: RiverTown

**Pond A:** vegetation is decaying.

**Pond B:** Treated algae around entire pond.

**Pond River Club 1:** Treated algae, pond is only 2 inch deep.

Pond River Club 2: Treated vegetation.

Water Song/ Clayton Wilford

Pond 1: Applied pond dye.

Pond 2: Applied pond dye.

Pond 3: Applied pond dye.