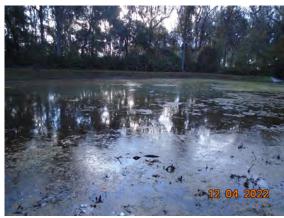

# **Service Report**

Date: Dec 4, Dec 6, Dec15 Dec 20, 2022

Field Techs: Mike Liddell

Justin Powers Clayton Wilford

Client: RiverTown

**Pond A:** vegetation is decaying.

**Pond B:** Treated algae around entire pond.

**Pond C:** Applied algaecide to pond.

Pond D: Treated for torpedo grass around the pond.

Pond E: Applied algaecide around edge of pond.

Pond G: Applied algaecide.

Pond H: Treated algae.

**Pond I:** Treated perimeter vegetation and algae.

Pond J: Perimeter vegetation is decaying. Algae is forming around decay.

Pond K: Treated algae and perimeter vegetation.

Pond L: Pond is in good condition; previous treatment was effective.

**Pond M:** Pond is in good condition, no algae noticed. Fountain was running at time of visit.