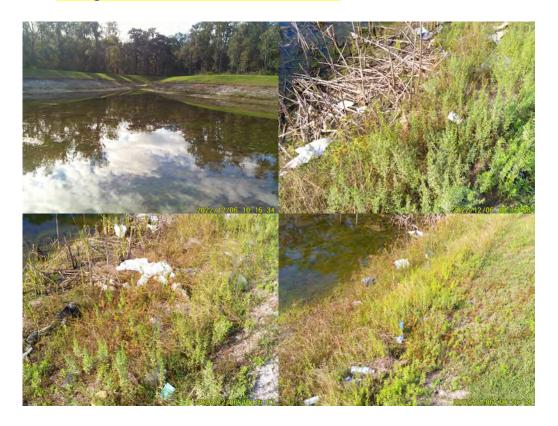

# **Service Report**

Date: Dec 4, Dec 6, Dec15 Dec 20, 2022

Field Techs: Mike Liddell

Justin Powers Clayton Wilford

Client: RiverTown

**Pond A:** vegetation is decaying.

**Pond B:** Treated algae around entire pond.

Pond Q: No trash noticed, treated pond for planktonic algae.

**Pond R:** Picked up minor trash, pond looks good. Previous treatment was effective.

Pond S: Previous treatments were effective. Pond in good condition.

Pond BB: (Homestead) Treated algae.

**Pond CC:** Treated for algae.

**Pond DD:** Removed trash and treated for algae.

**Pond EE:** Treated for algae. Pond is in good condition.

**Pond FF:** Pond looks good, picked up minor trash. Previous treatment was effective.

Pond ZZ: Pond in good condition, no algae noticed. Picked up trash.

Pond AAA: Pond in good condition. Water level is low, picked up trash.

Pond CR-7 (front): Pond looks great, previous treatments were effective.