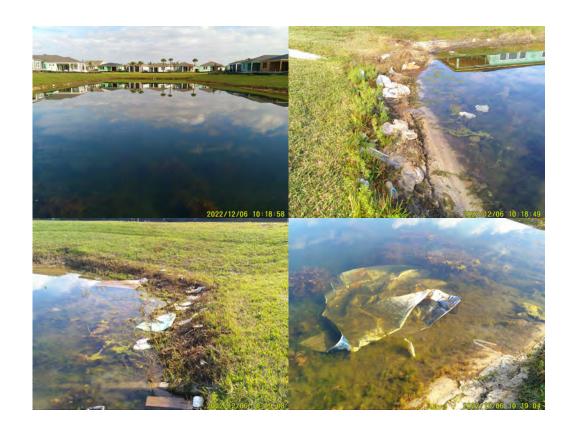

Pond Q: No trash noticed, treated pond for planktonic algae.

**Pond R:** Picked up minor trash, pond looks good. Previous treatment was effective.

Pond S: Previous treatments were effective. Pond in good condition.

Pond BB: (Homestead) Treated algae.

**Pond CC:** Treated for algae.

**Pond DD:** Removed trash and treated for algae.

**Pond EE:** Treated for algae. Pond is in good condition.

**Pond FF:** Pond looks good, picked up minor trash. Previous treatment was effective.

Pond UU: Lots of grass clippings covering pond.

Pond VV: Previous treatment was effective no trash or algae noticed.

Pond WW: Pond in good condition, picked up trash, no algae noticed.

Pond XX: Pond in good condition, no algae noticed, picked up trash.

Pond ZZ: Pond in good condition, no algae noticed. Picked up trash.

Pond AAA: Pond in good condition. Water level is low, picked up trash.

Pond CR-7 (front): Pond looks great, previous treatments were effective.