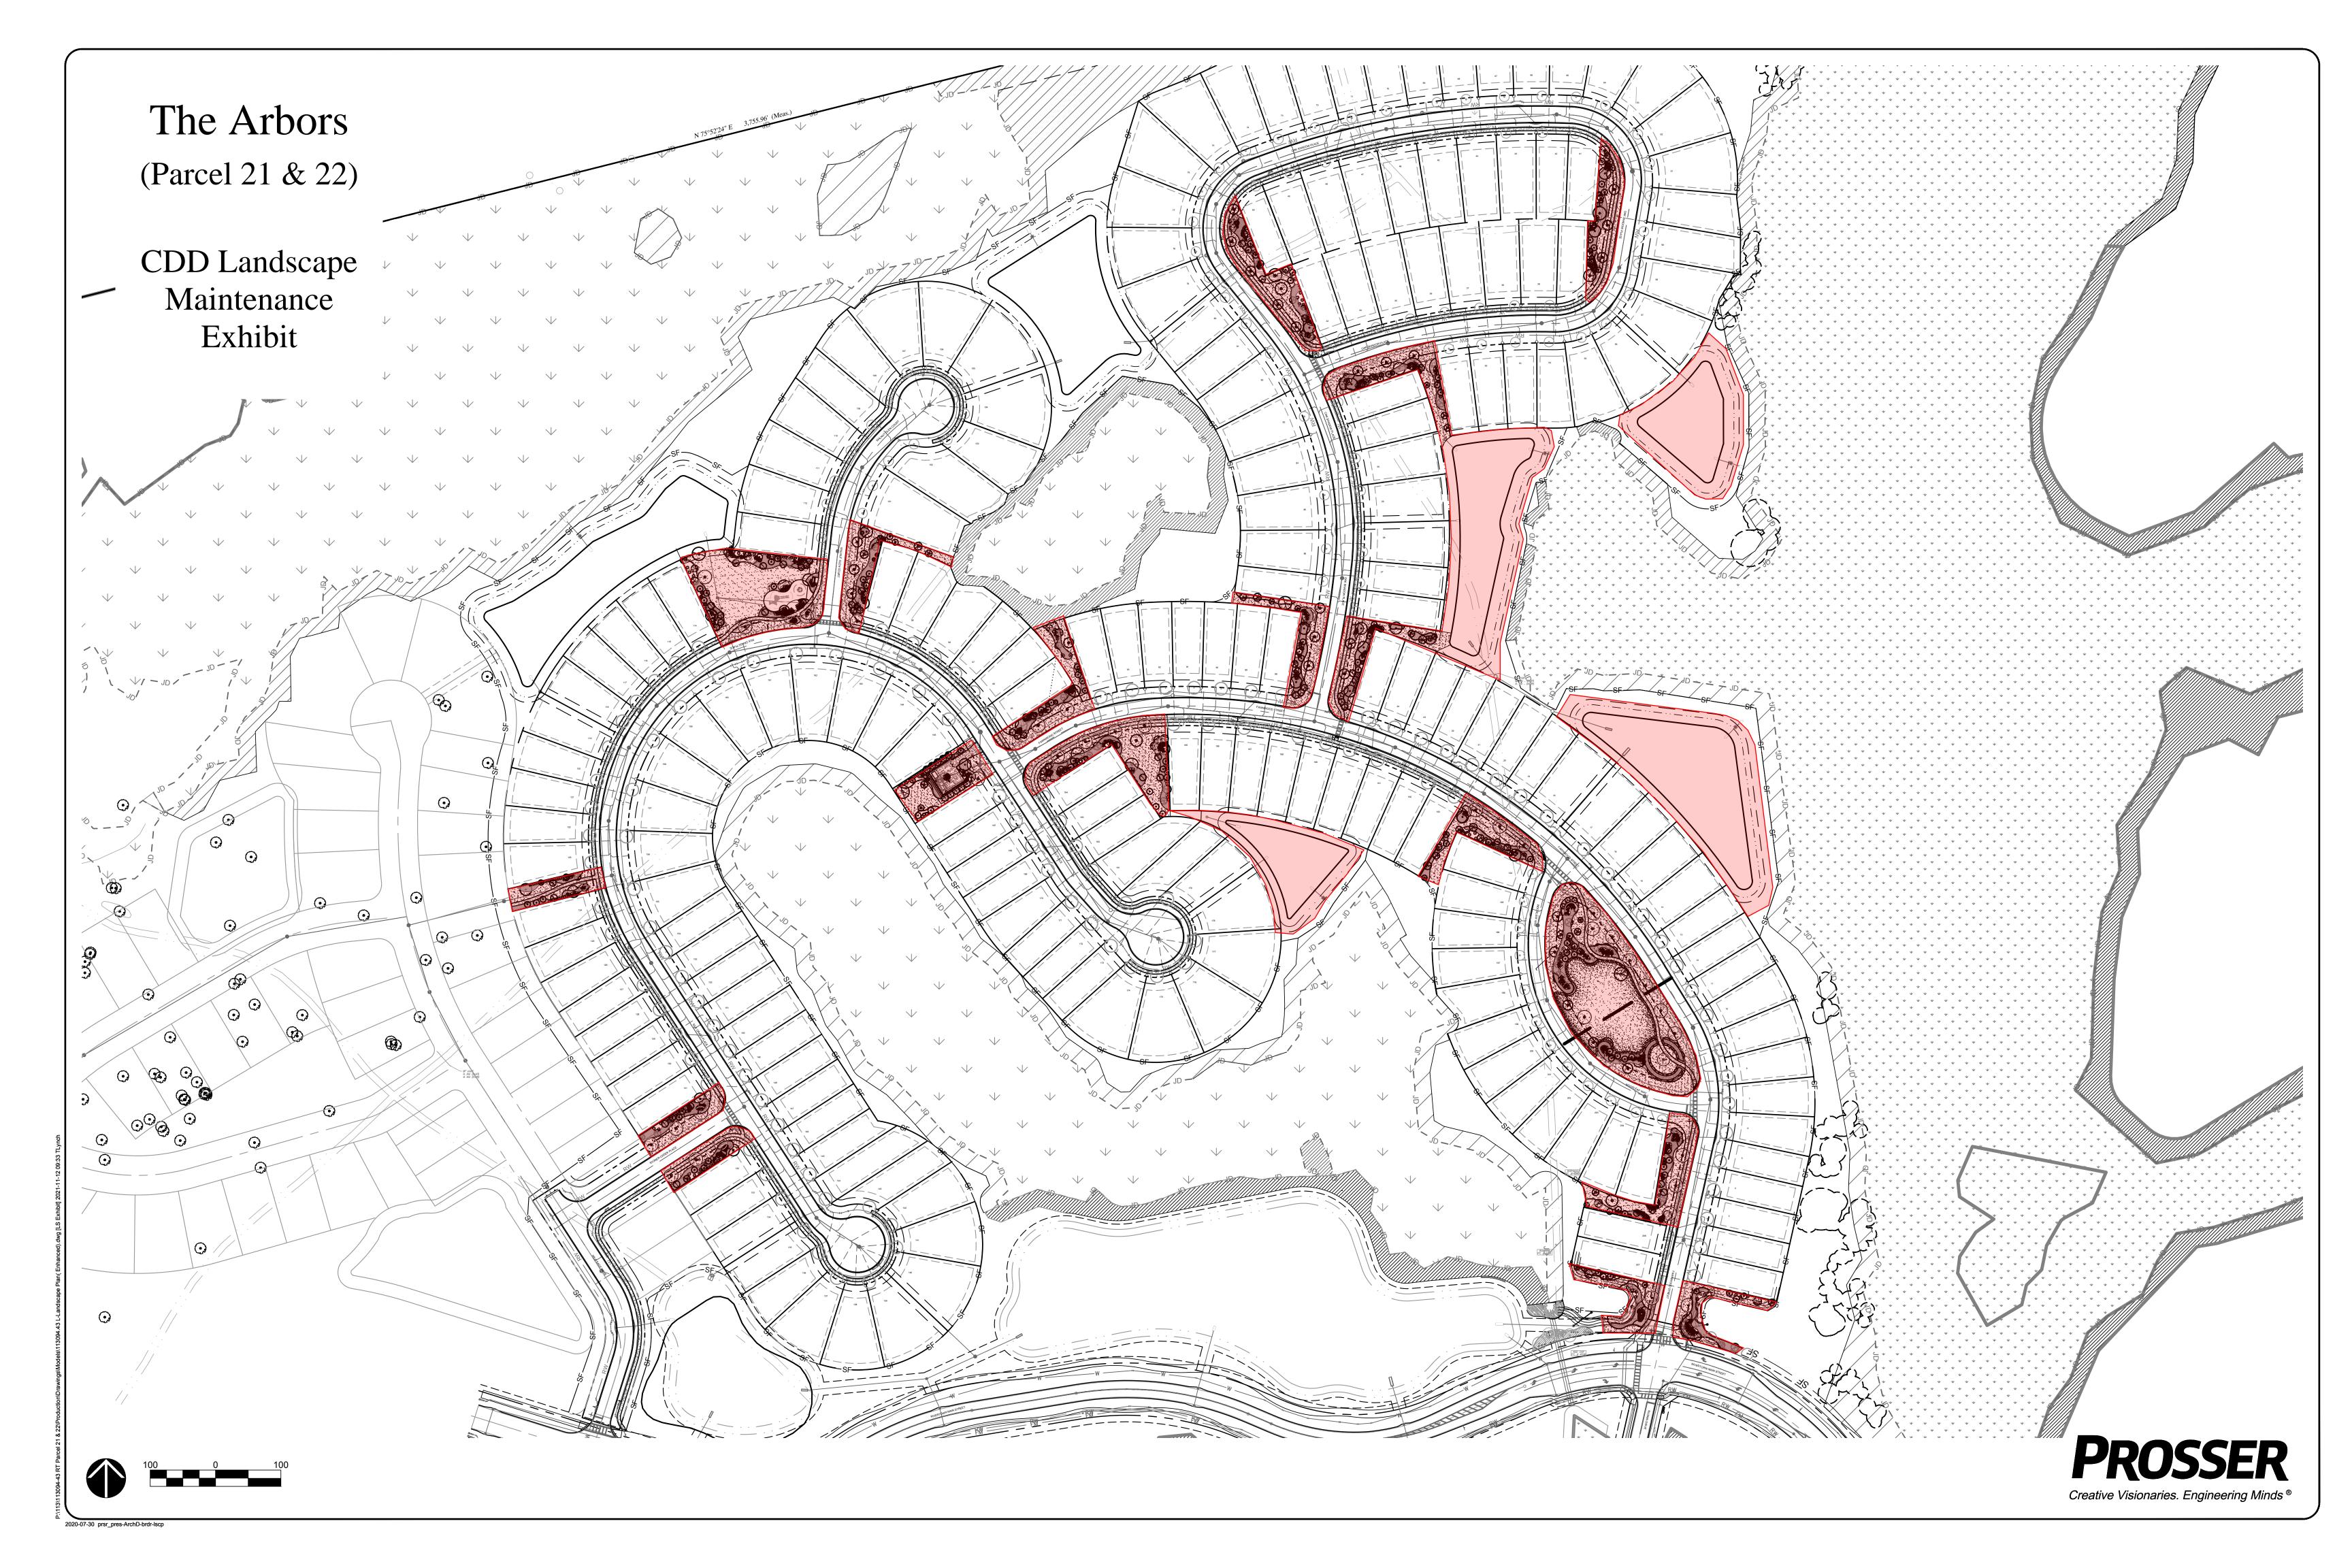

The Project Manual contains the following draft documents:

- Invitation for Proposals This is the advertisement that would be published to solicit responses.
- Instructions to Proposers This document contains instructions for completing forms and submitting a bid.
- Evaluation Criteria These are the proposed criteria to be used in evaluating bids. Points may be adjusted based on criteria that are most important to the Boards.
- Scope of Services This document describes the scope of work that would be required under the agreement. Staff has reviewed the existing scope and made preliminary adjustments where appropriate.
- Proposal Forms These forms would be completed by proposers and evaluated by the Boards when reviewing bids.
- Service Area Maps/Plans The District Engineer has prepared maps of each service area. In the final Project Manual, maps will be sorted by District and shared offsite improvements.
- Proposed Landscape Maintenance Agreement A proposed master agreement is included. If Districts elect to award individual contracts, the contract form would be adjusted accordingly.