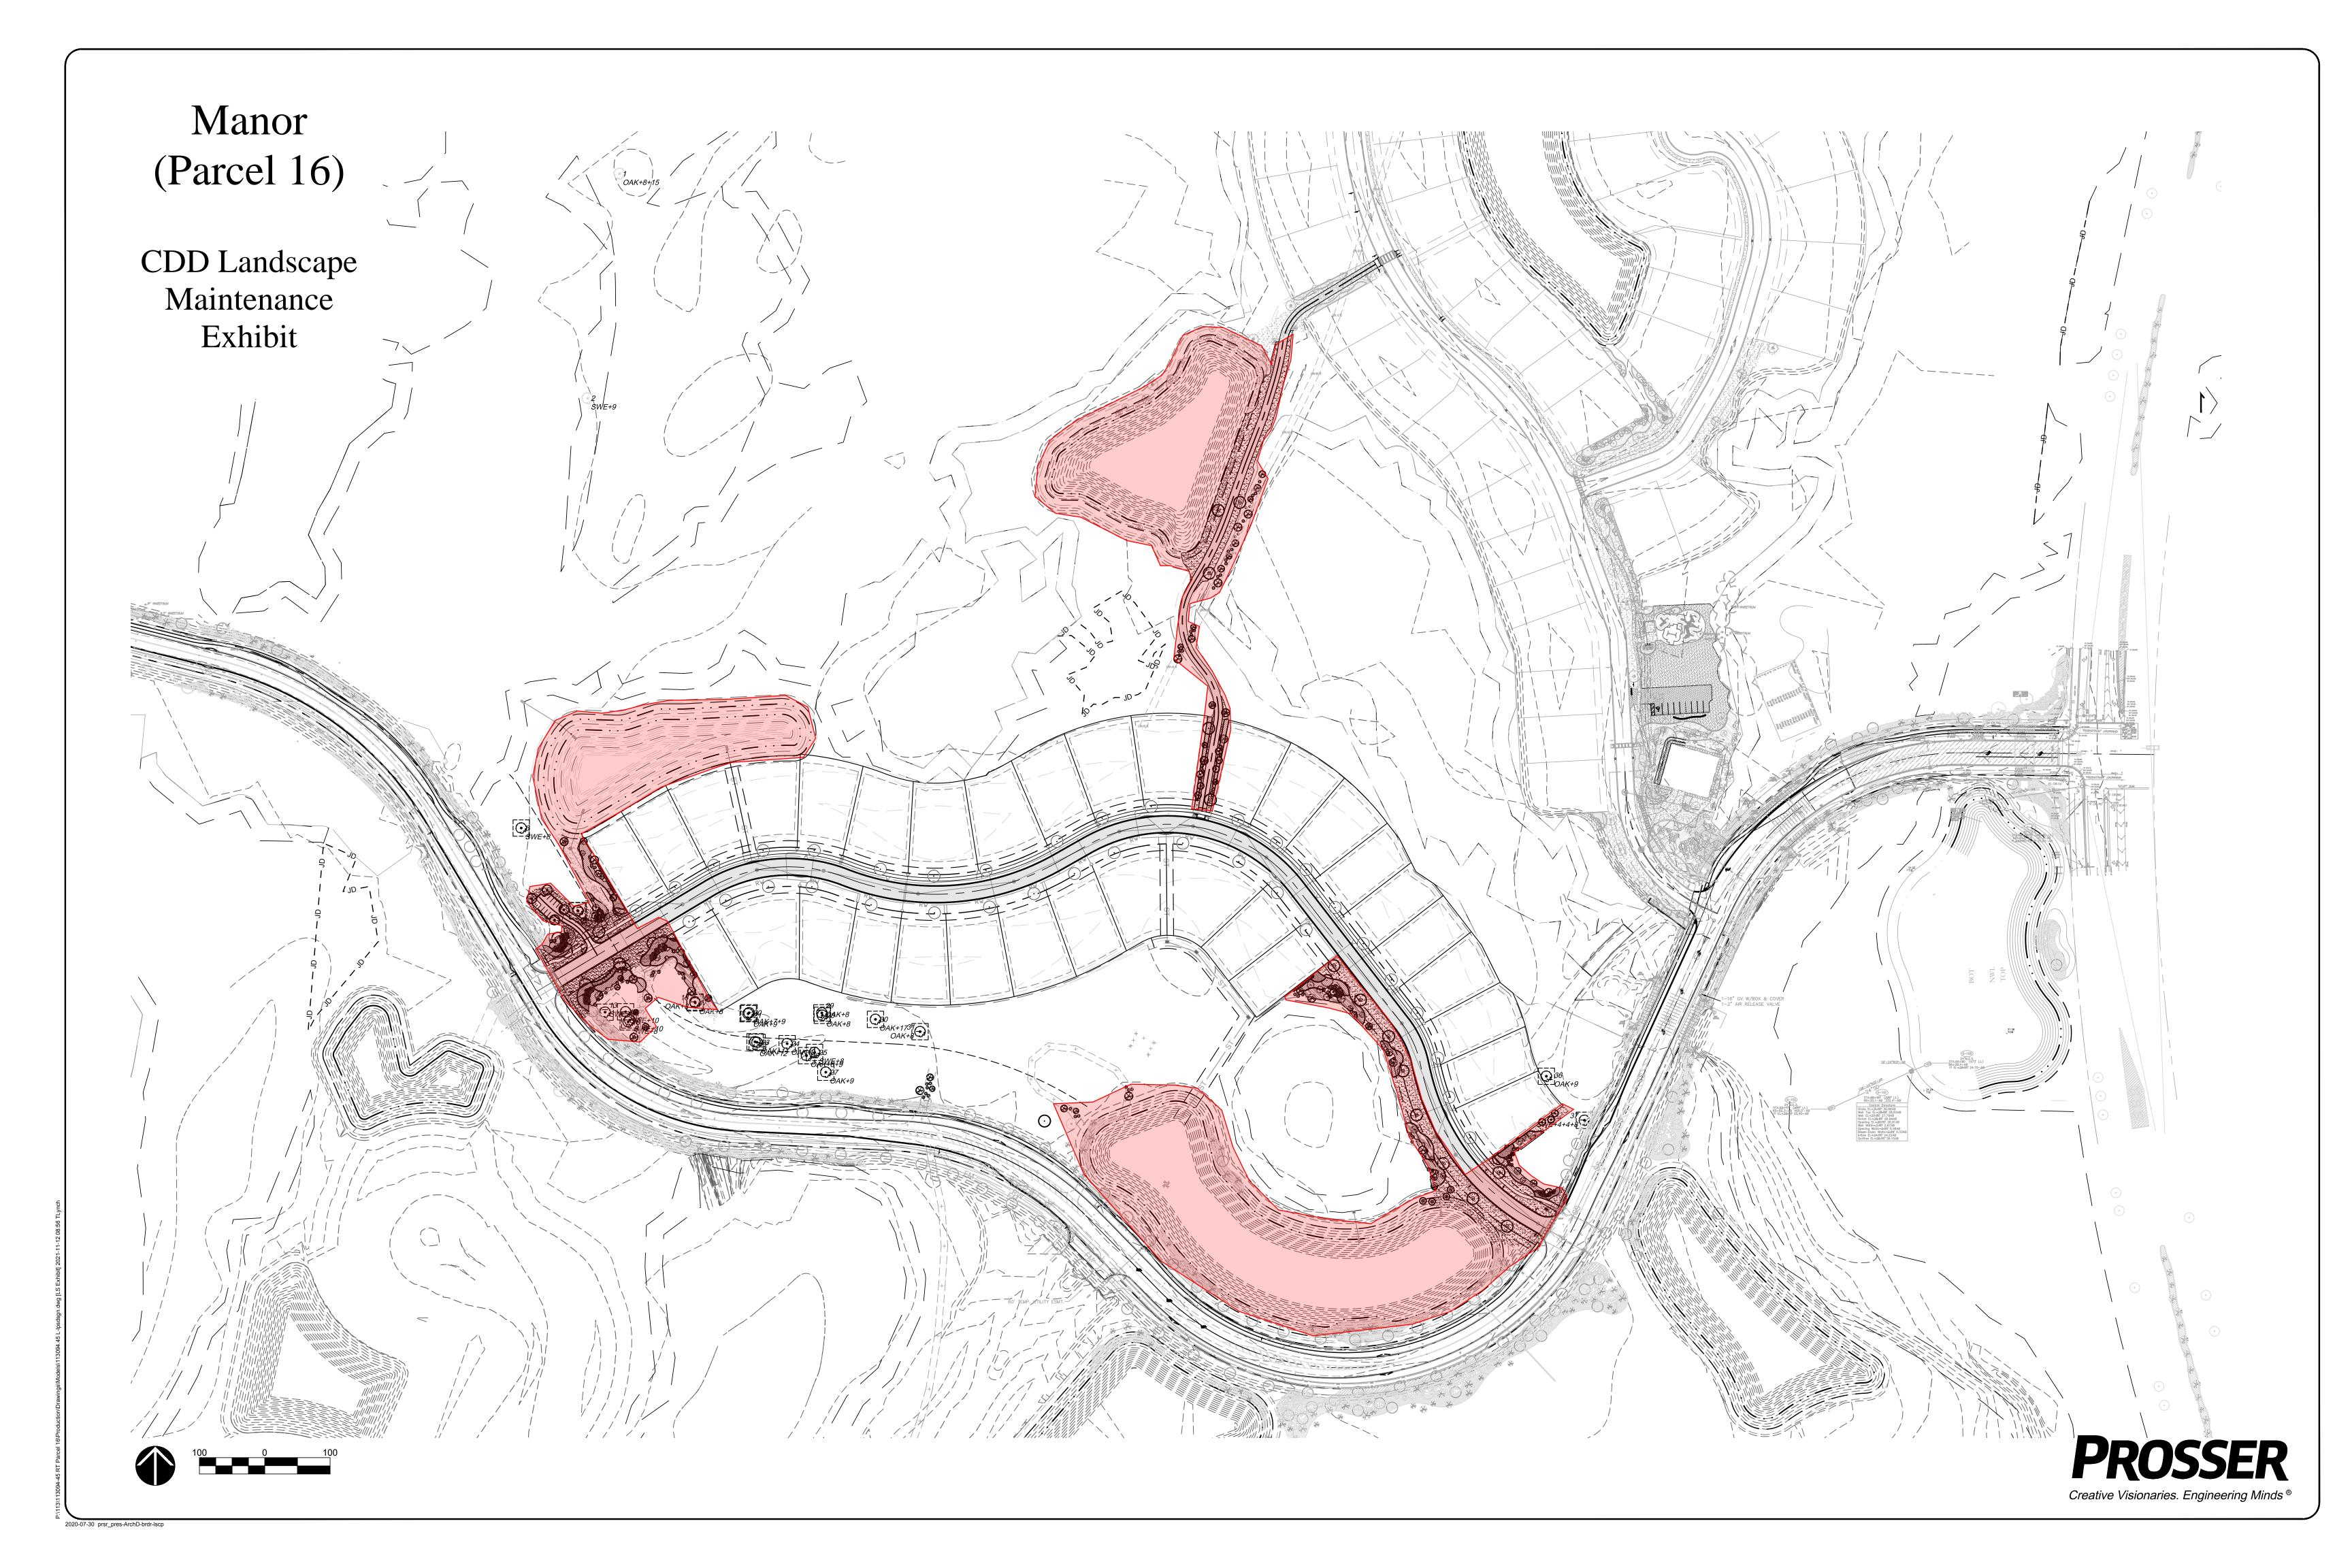

The Project Manual contains the following draft documents:

- Invitation for Proposals This is the advertisement that would be published to solicit responses.
- Instructions to Proposers This document contains instructions for completing forms and submitting a bid.
- Evaluation Criteria These are the proposed criteria to be used in evaluating bids. Points may be adjusted based on criteria that are most important to the Boards.
- Scope of Services This document describes the scope of work that would be required under the agreement. Staff has reviewed the existing scope and made preliminary adjustments where appropriate.
- Proposal Forms These forms would be completed by proposers and evaluated by the Boards when reviewing bids.
- Service Area Maps/Plans The District Engineer has prepared maps of each service area. In the final Project Manual, maps will be sorted by District and shared offsite improvements.
- Proposed Landscape Maintenance Agreement A proposed master agreement is included. If Districts elect to award individual contracts, the contract form would be adjusted accordingly.