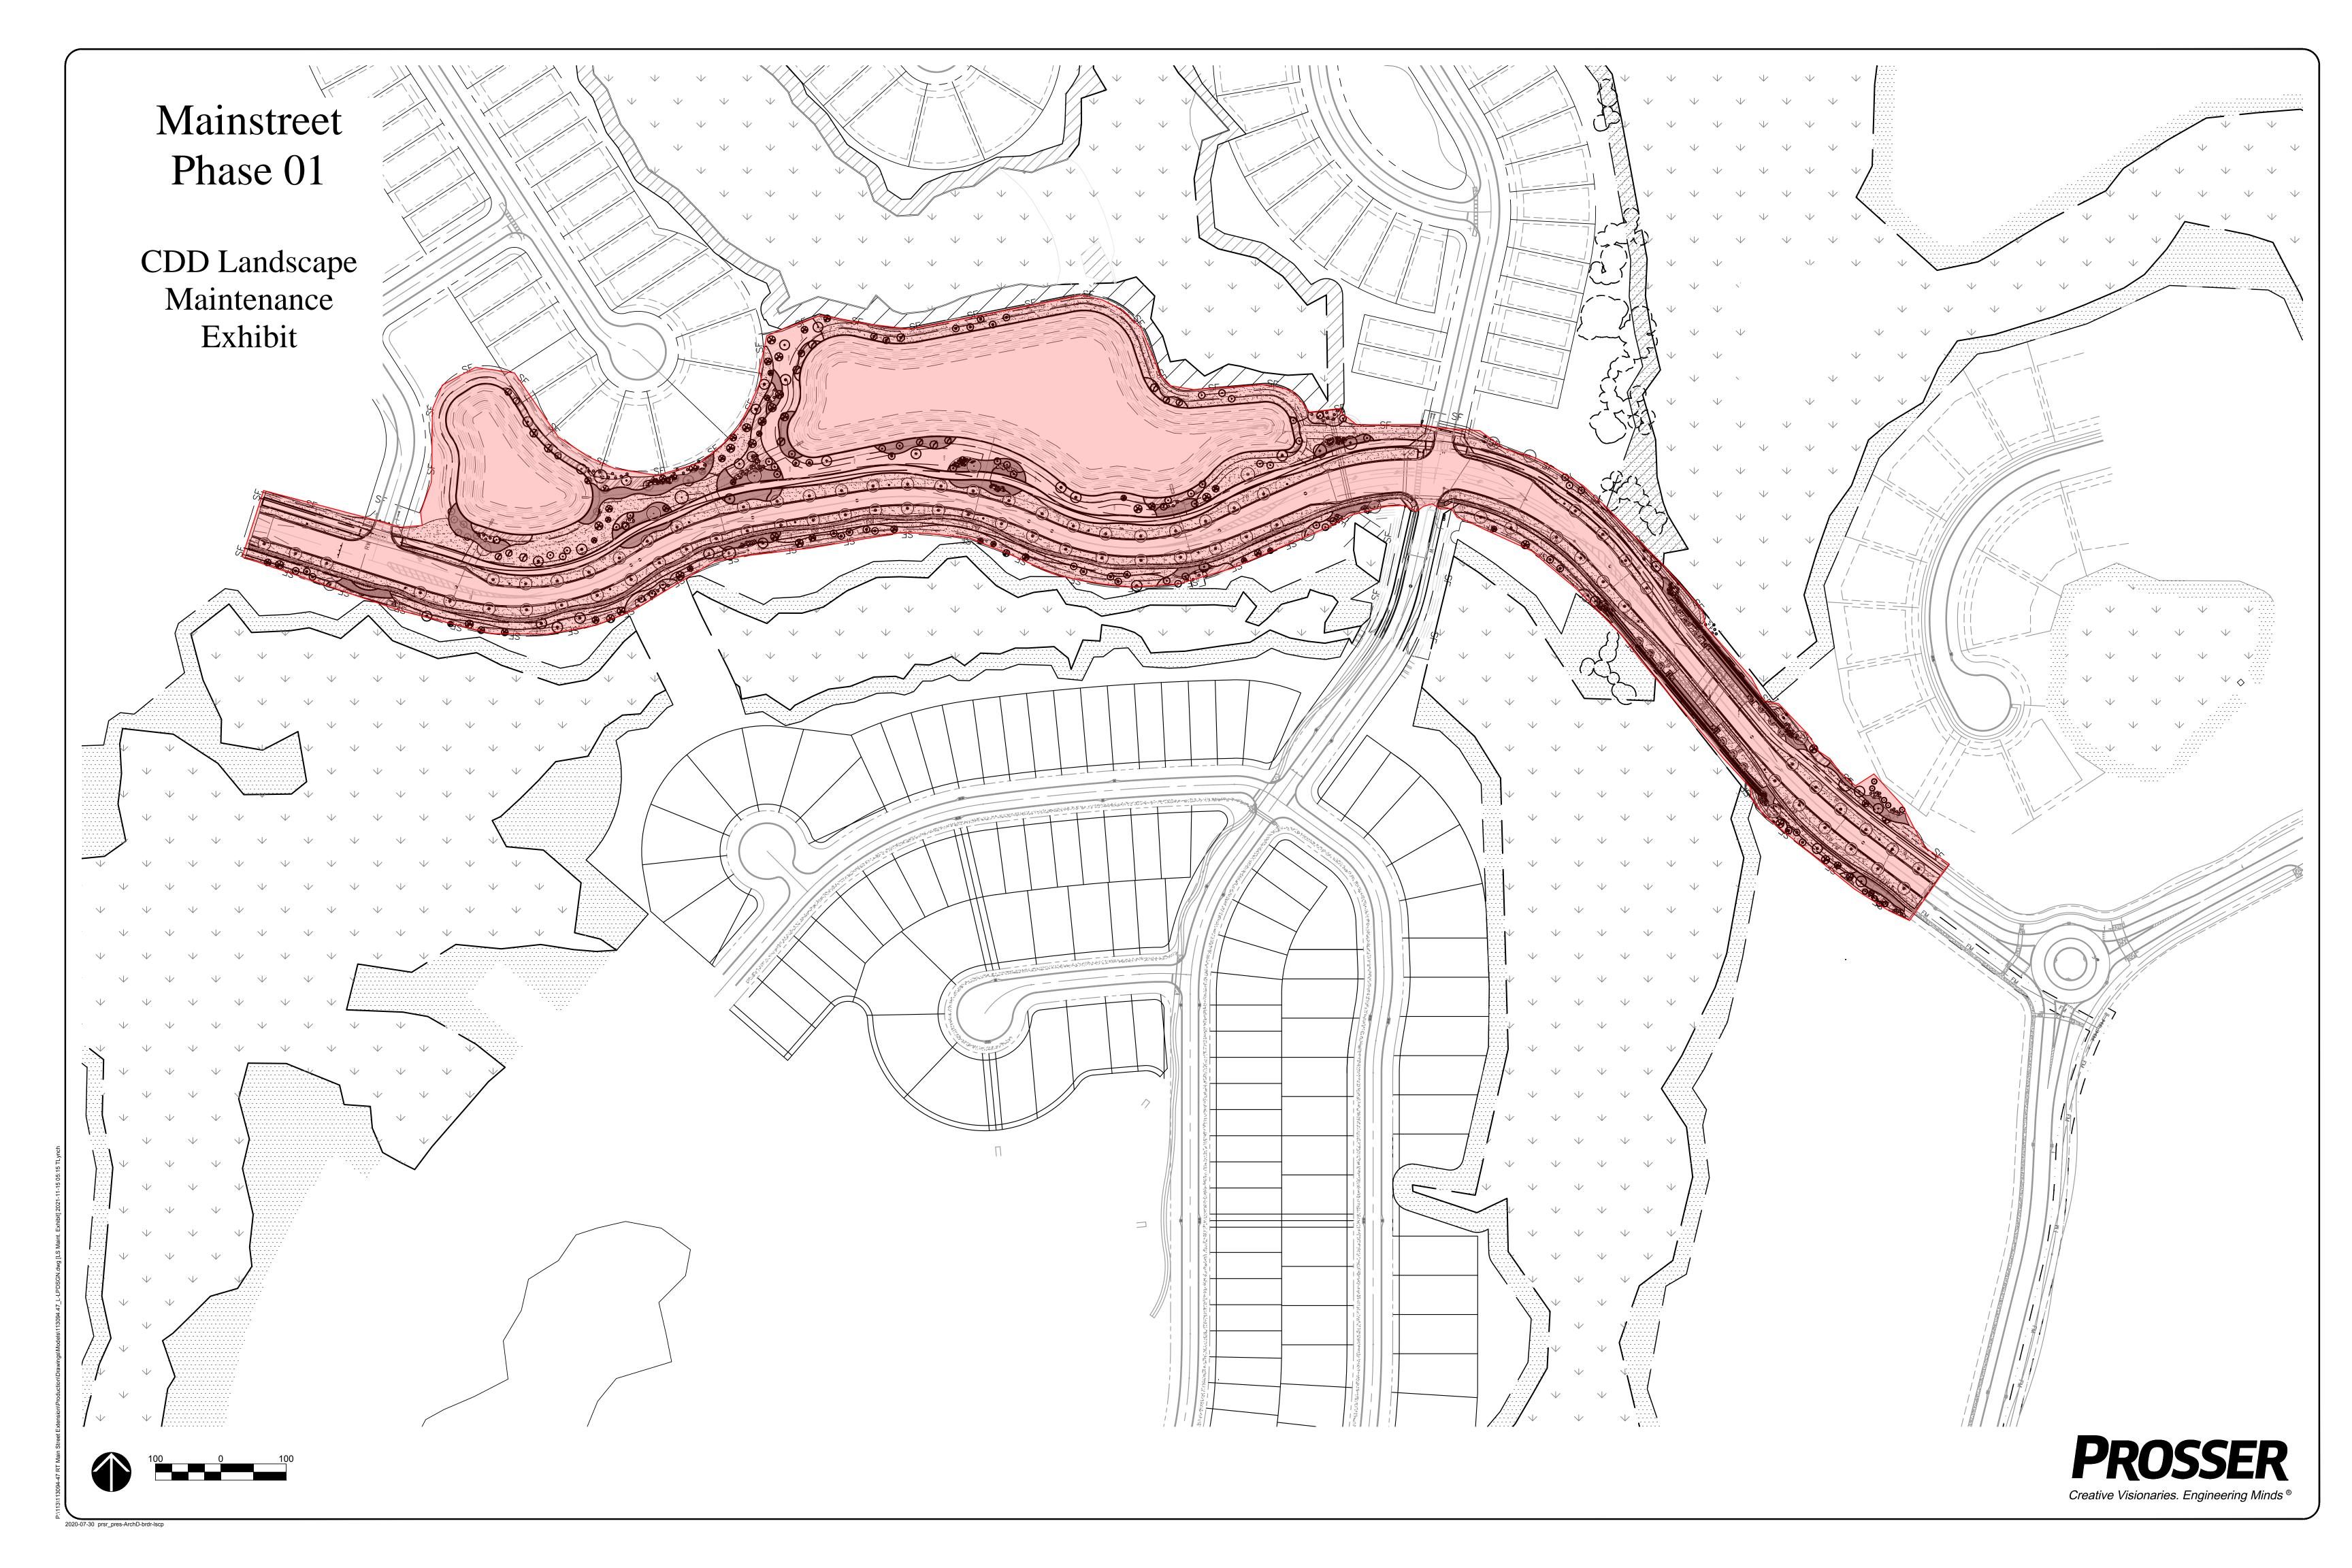

The Project Manual contains the following draft documents:

- Invitation for Proposals This is the advertisement that would be published to solicit responses.
- Instructions to Proposers This document contains instructions for completing forms and submitting a bid.
- Evaluation Criteria These are the proposed criteria to be used in evaluating bids. Points may be adjusted based on criteria that are most important to the Boards.
- Scope of Services This document describes the scope of work that would be required under the agreement. Staff has reviewed the existing scope and made preliminary adjustments where appropriate.
- Proposal Forms These forms would be completed by proposers and evaluated by the Boards when reviewing bids.
- Service Area Maps/Plans The District Engineer has prepared maps of each service area. In the final Project Manual, maps will be sorted by District and shared offsite improvements.
- Proposed Landscape Maintenance Agreement A proposed master agreement is included. If Districts elect to award individual contracts, the contract form would be adjusted accordingly.