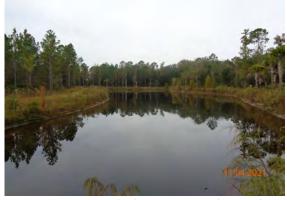

All ponds identified on the overall District map shall be mowed in conjunction with the mowing schedule above. Contractor shall mow retention pond areas with proper equipment, and pond areas will be maintained within three (3) feet of the water's edge unless otherwise directed by the District. Vegetation within three feet of the water's edge will be controlled with use of a string/line trimmer or other mechanical means. Vegetation within these limits should be maintained in a clean condition with the rise and fall of the water line. Line trimming of water's edge and line trimming of drainage structures shall occur each and every time the pond is mowed. Careful attention must be paid to mower height on pond banks so as not to scalp at the crest of the lake bank and increase the chances of pond bank erosion. Also, when line trimming at water's edge, Contractor shall be extremely careful not to scalp at the water's edge also increasing chances of pond bank erosion. Line trimming height shall be the same as mowing height (if not slightly higher). Care shall be taken to ensure that clippings are not blown into lakes. Any trash debris in the water within arm's reach of Contractor shall be removed and disposed of offsite. Unless otherwise designated on Maintenance Exhibits / Plans, homeowners are responsible for mowing down to the water's edge behind their property.