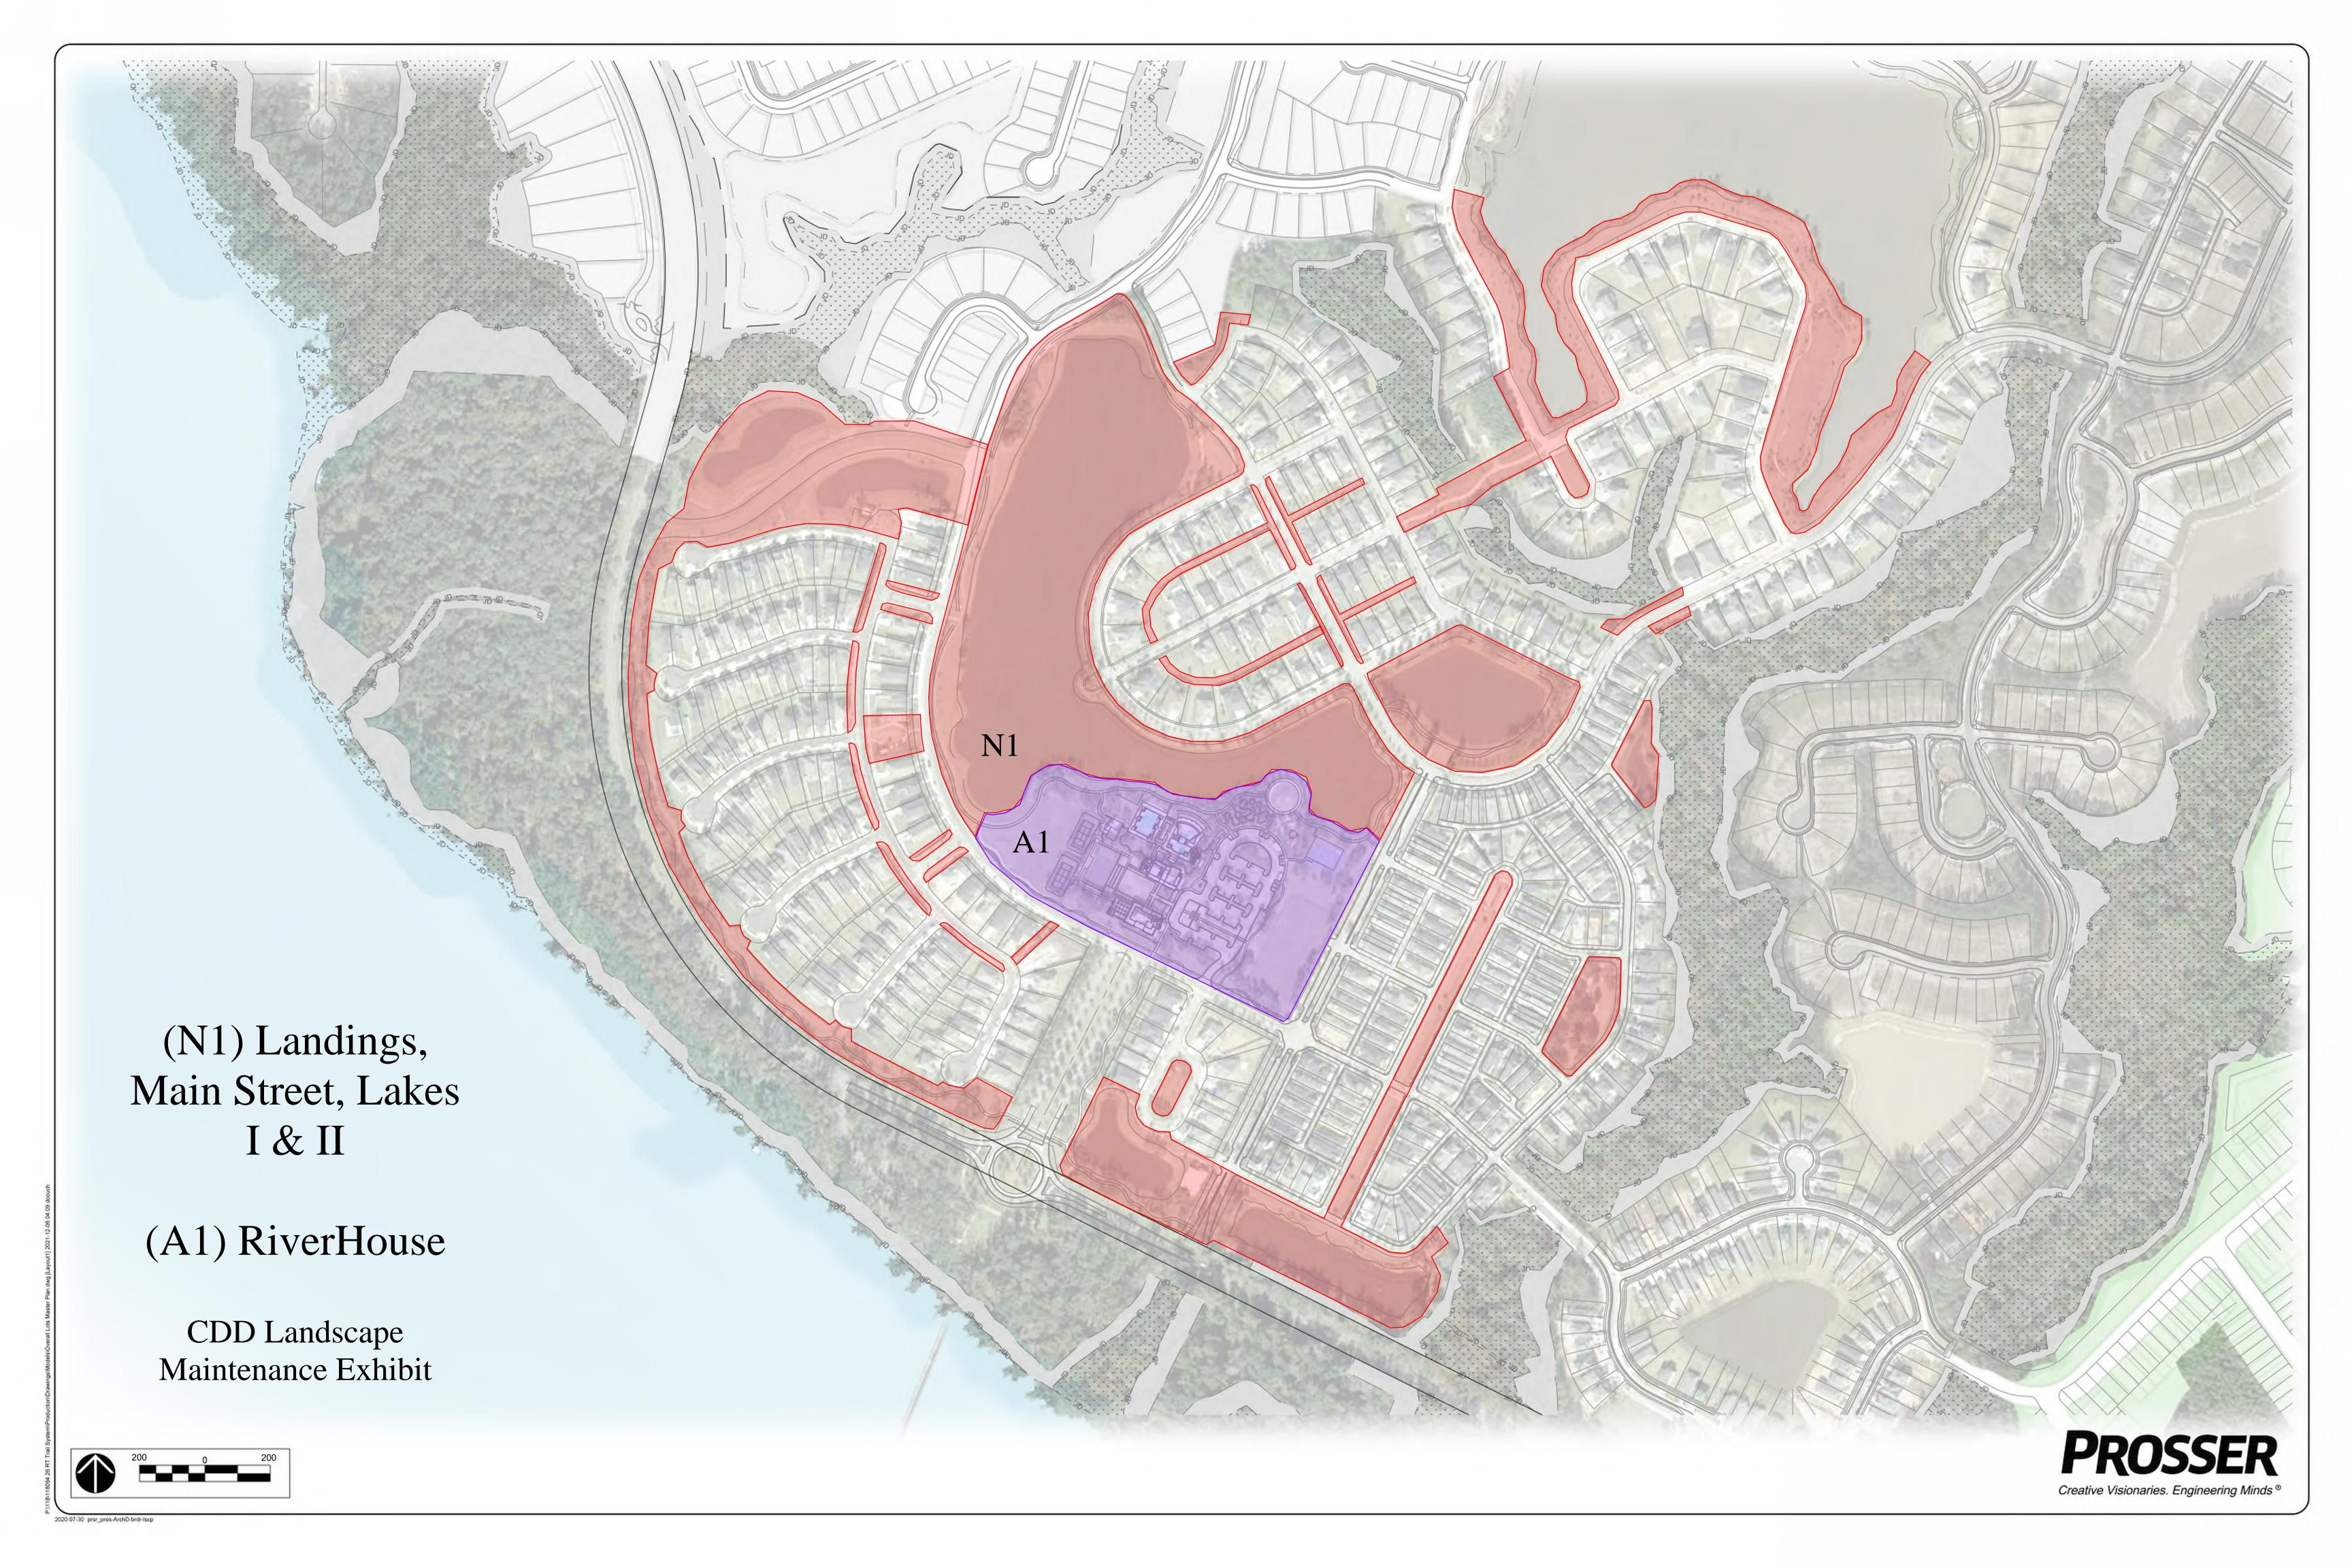

The Project Manual contains the following draft documents:

- Invitation for Proposals This is the advertisement that would be published to solicit responses.
- Instructions to Proposers This document contains instructions for completing forms and submitting a bid.
- Evaluation Criteria These are the proposed criteria to be used in evaluating bids. Points may be adjusted based on criteria that are most important to the Boards.
- Scope of Services This document describes the scope of work that would be required under the agreement. Staff has reviewed the existing scope and made preliminary adjustments where appropriate.
- Proposal Forms These forms would be completed by proposers and evaluated by the Boards when reviewing bids.
- Service Area Maps/Plans The District Engineer has prepared maps of each service area. In the final Project Manual, maps will be sorted by District and shared offsite improvements.
- Proposed Landscape Maintenance Agreement A proposed master agreement is included. If Districts elect to award individual contracts, the contract form would be adjusted accordingly.