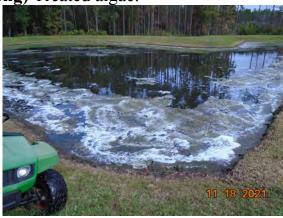

All ponds identified on the overall District map shall be mowed in conjunction with the mowing schedule above. Contractor shall mow retention pond areas with proper equipment, and pond areas will be maintained within three (3) feet of the water's edge unless otherwise directed by the District. Vegetation within three feet of the water's edge will be controlled with use of a string/line trimmer or other mechanical means. Vegetation within these limits should be maintained in a clean condition with the rise and fall of the water line. Line trimming of water's edge and line trimming of drainage structures shall occur each and every time the pond is mowed. Careful attention must be paid to mower height on pond banks so as not to scalp at the crest of the lake bank and increase the chances of pond bank erosion. Also, when line trimming at water's edge, Contractor shall be extremely careful not to scalp at the water's edge also increasing chances of pond bank erosion. Line trimming height shall be the same as mowing height (if not slightly higher). Care shall be taken to ensure that clippings are not blown into lakes. Any trash debris in the water within arm's reach of Contractor shall be removed and disposed of offsite. Unless otherwise designated on Maintenance Exhibits / Plans, homeowners are responsible for mowing down to the water's edge behind their property.