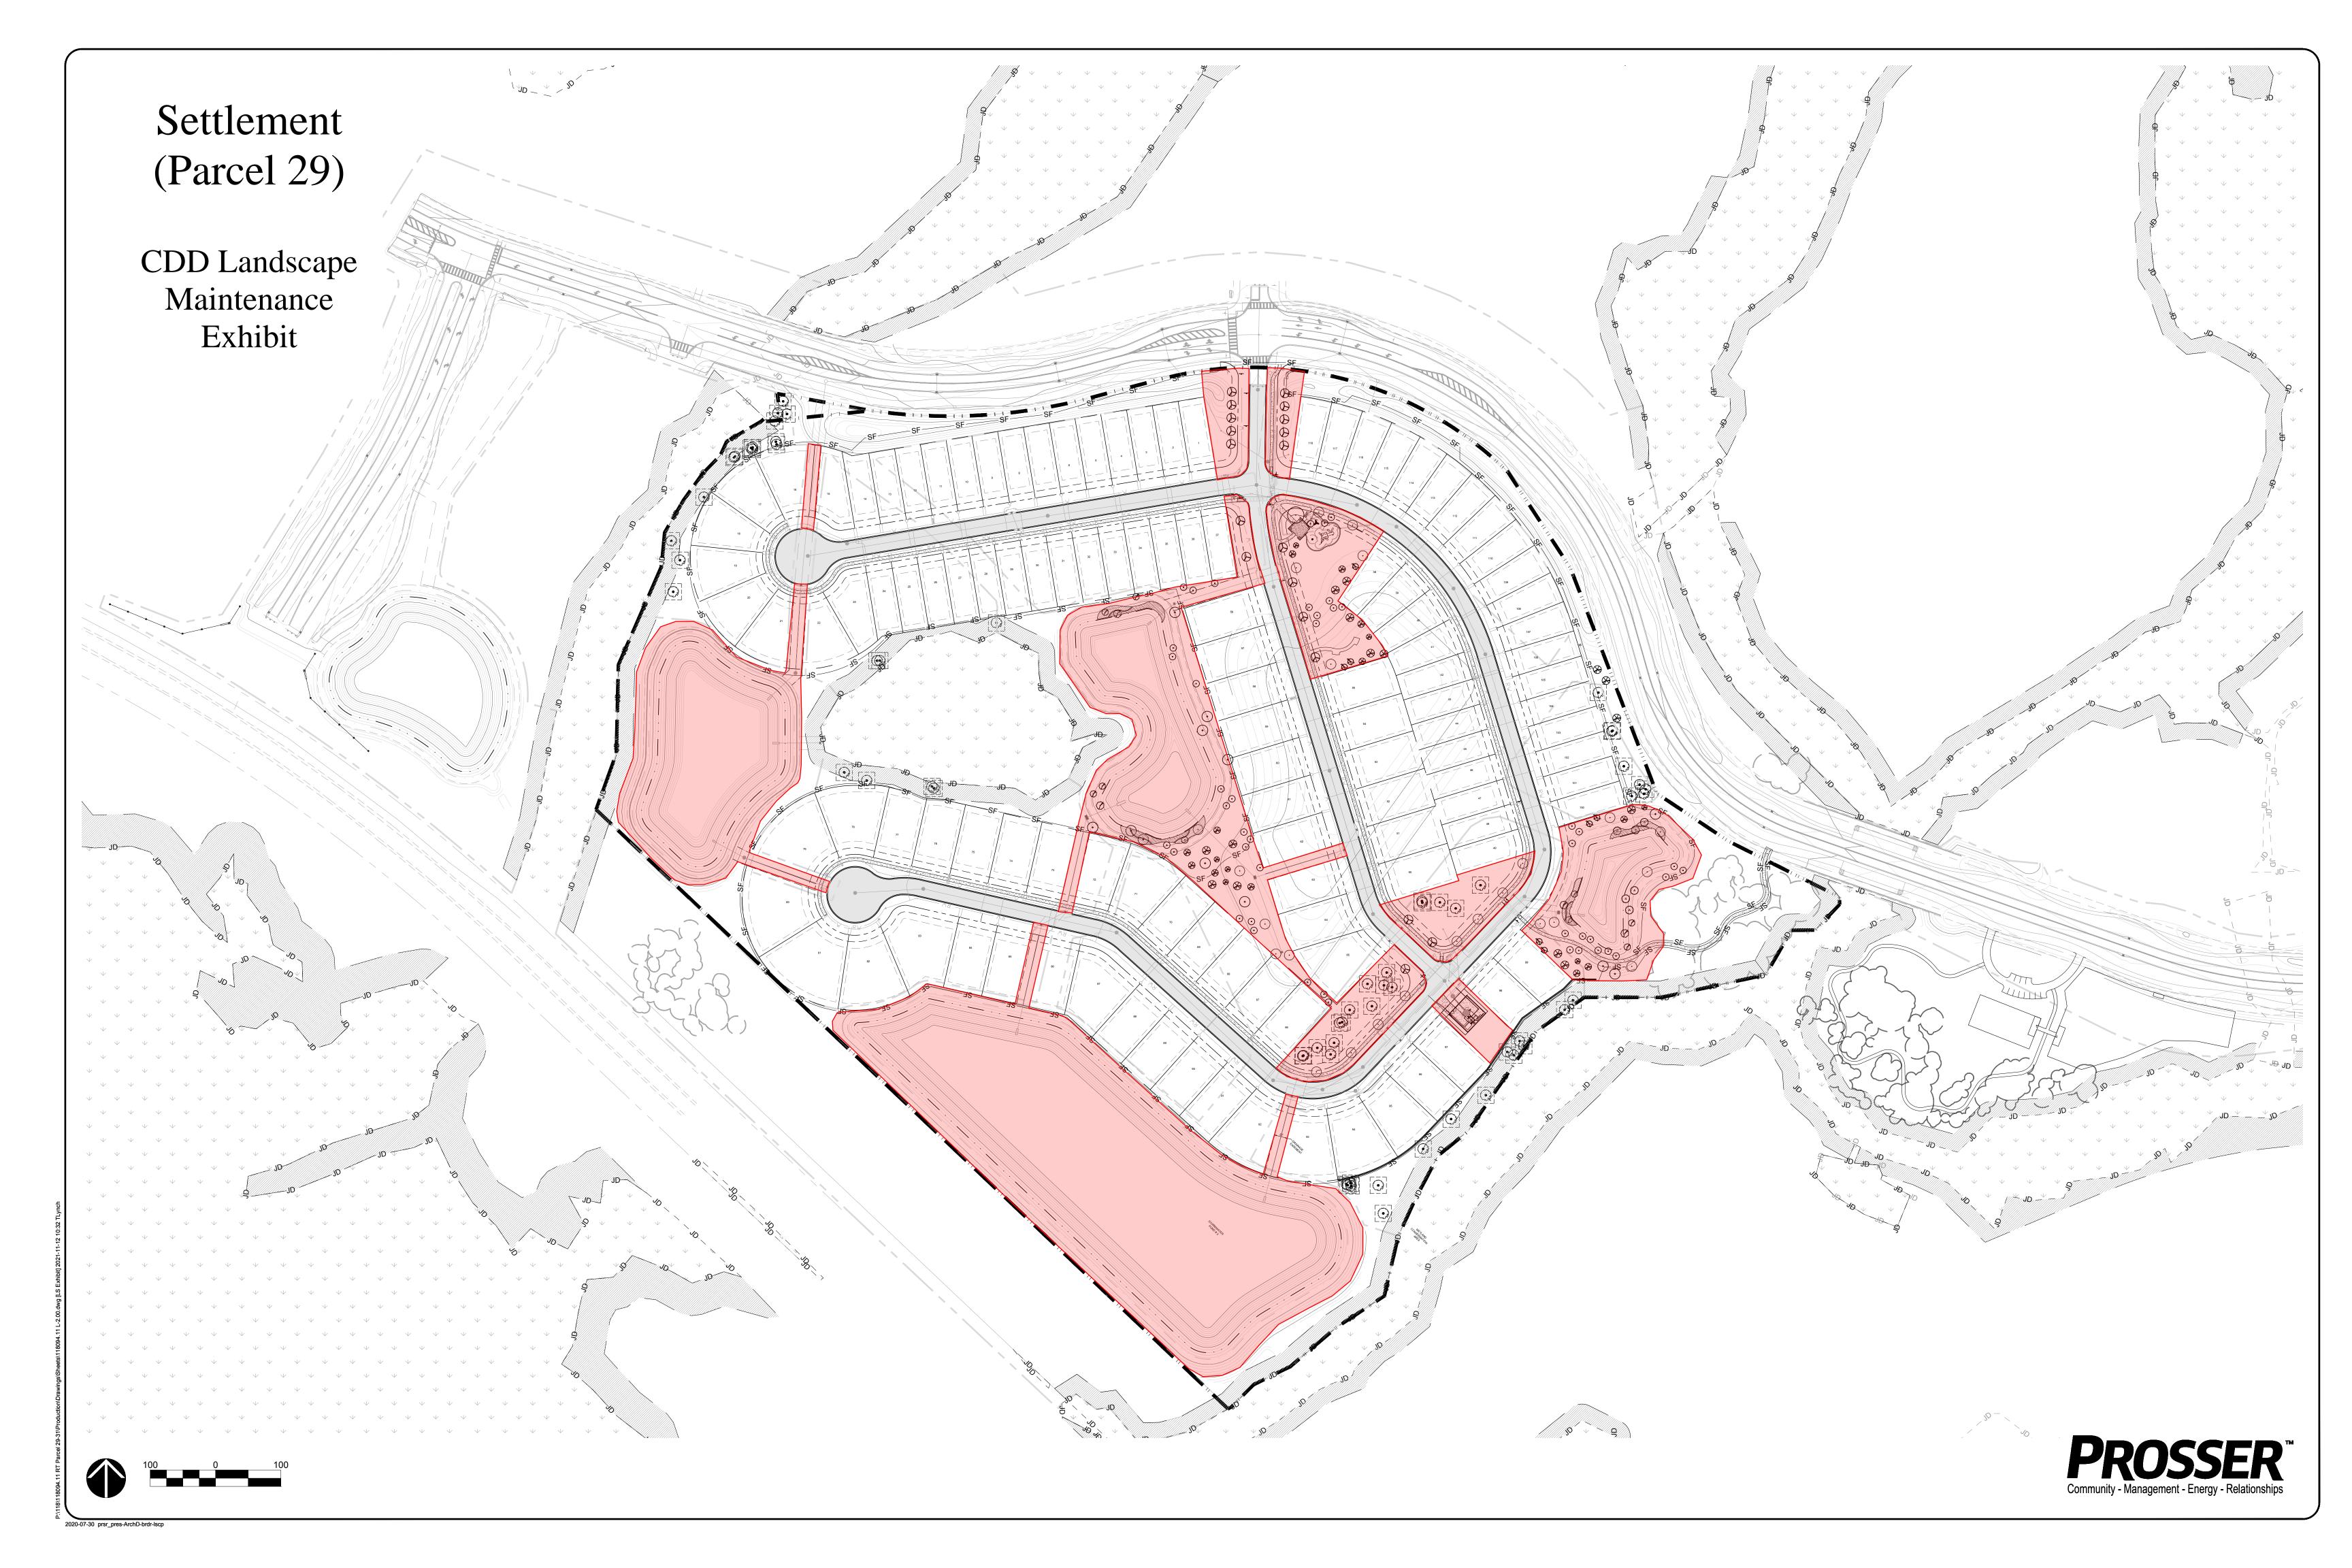

The Project Manual contains the following draft documents:

- Invitation for Proposals This is the advertisement that would be published to solicit responses.
- Instructions to Proposers This document contains instructions for completing forms and submitting a bid.
- Evaluation Criteria These are the proposed criteria to be used in evaluating bids. Points may be adjusted based on criteria that are most important to the Boards.
- Scope of Services This document describes the scope of work that would be required under the agreement. Staff has reviewed the existing scope and made preliminary adjustments where appropriate.
- Proposal Forms These forms would be completed by proposers and evaluated by the Boards when reviewing bids.
- Service Area Maps/Plans The District Engineer has prepared maps of each service area. In the final Project Manual, maps will be sorted by District and shared offsite improvements.
- Proposed Landscape Maintenance Agreement A proposed master agreement is included. If Districts elect to award individual contracts, the contract form would be adjusted accordingly.