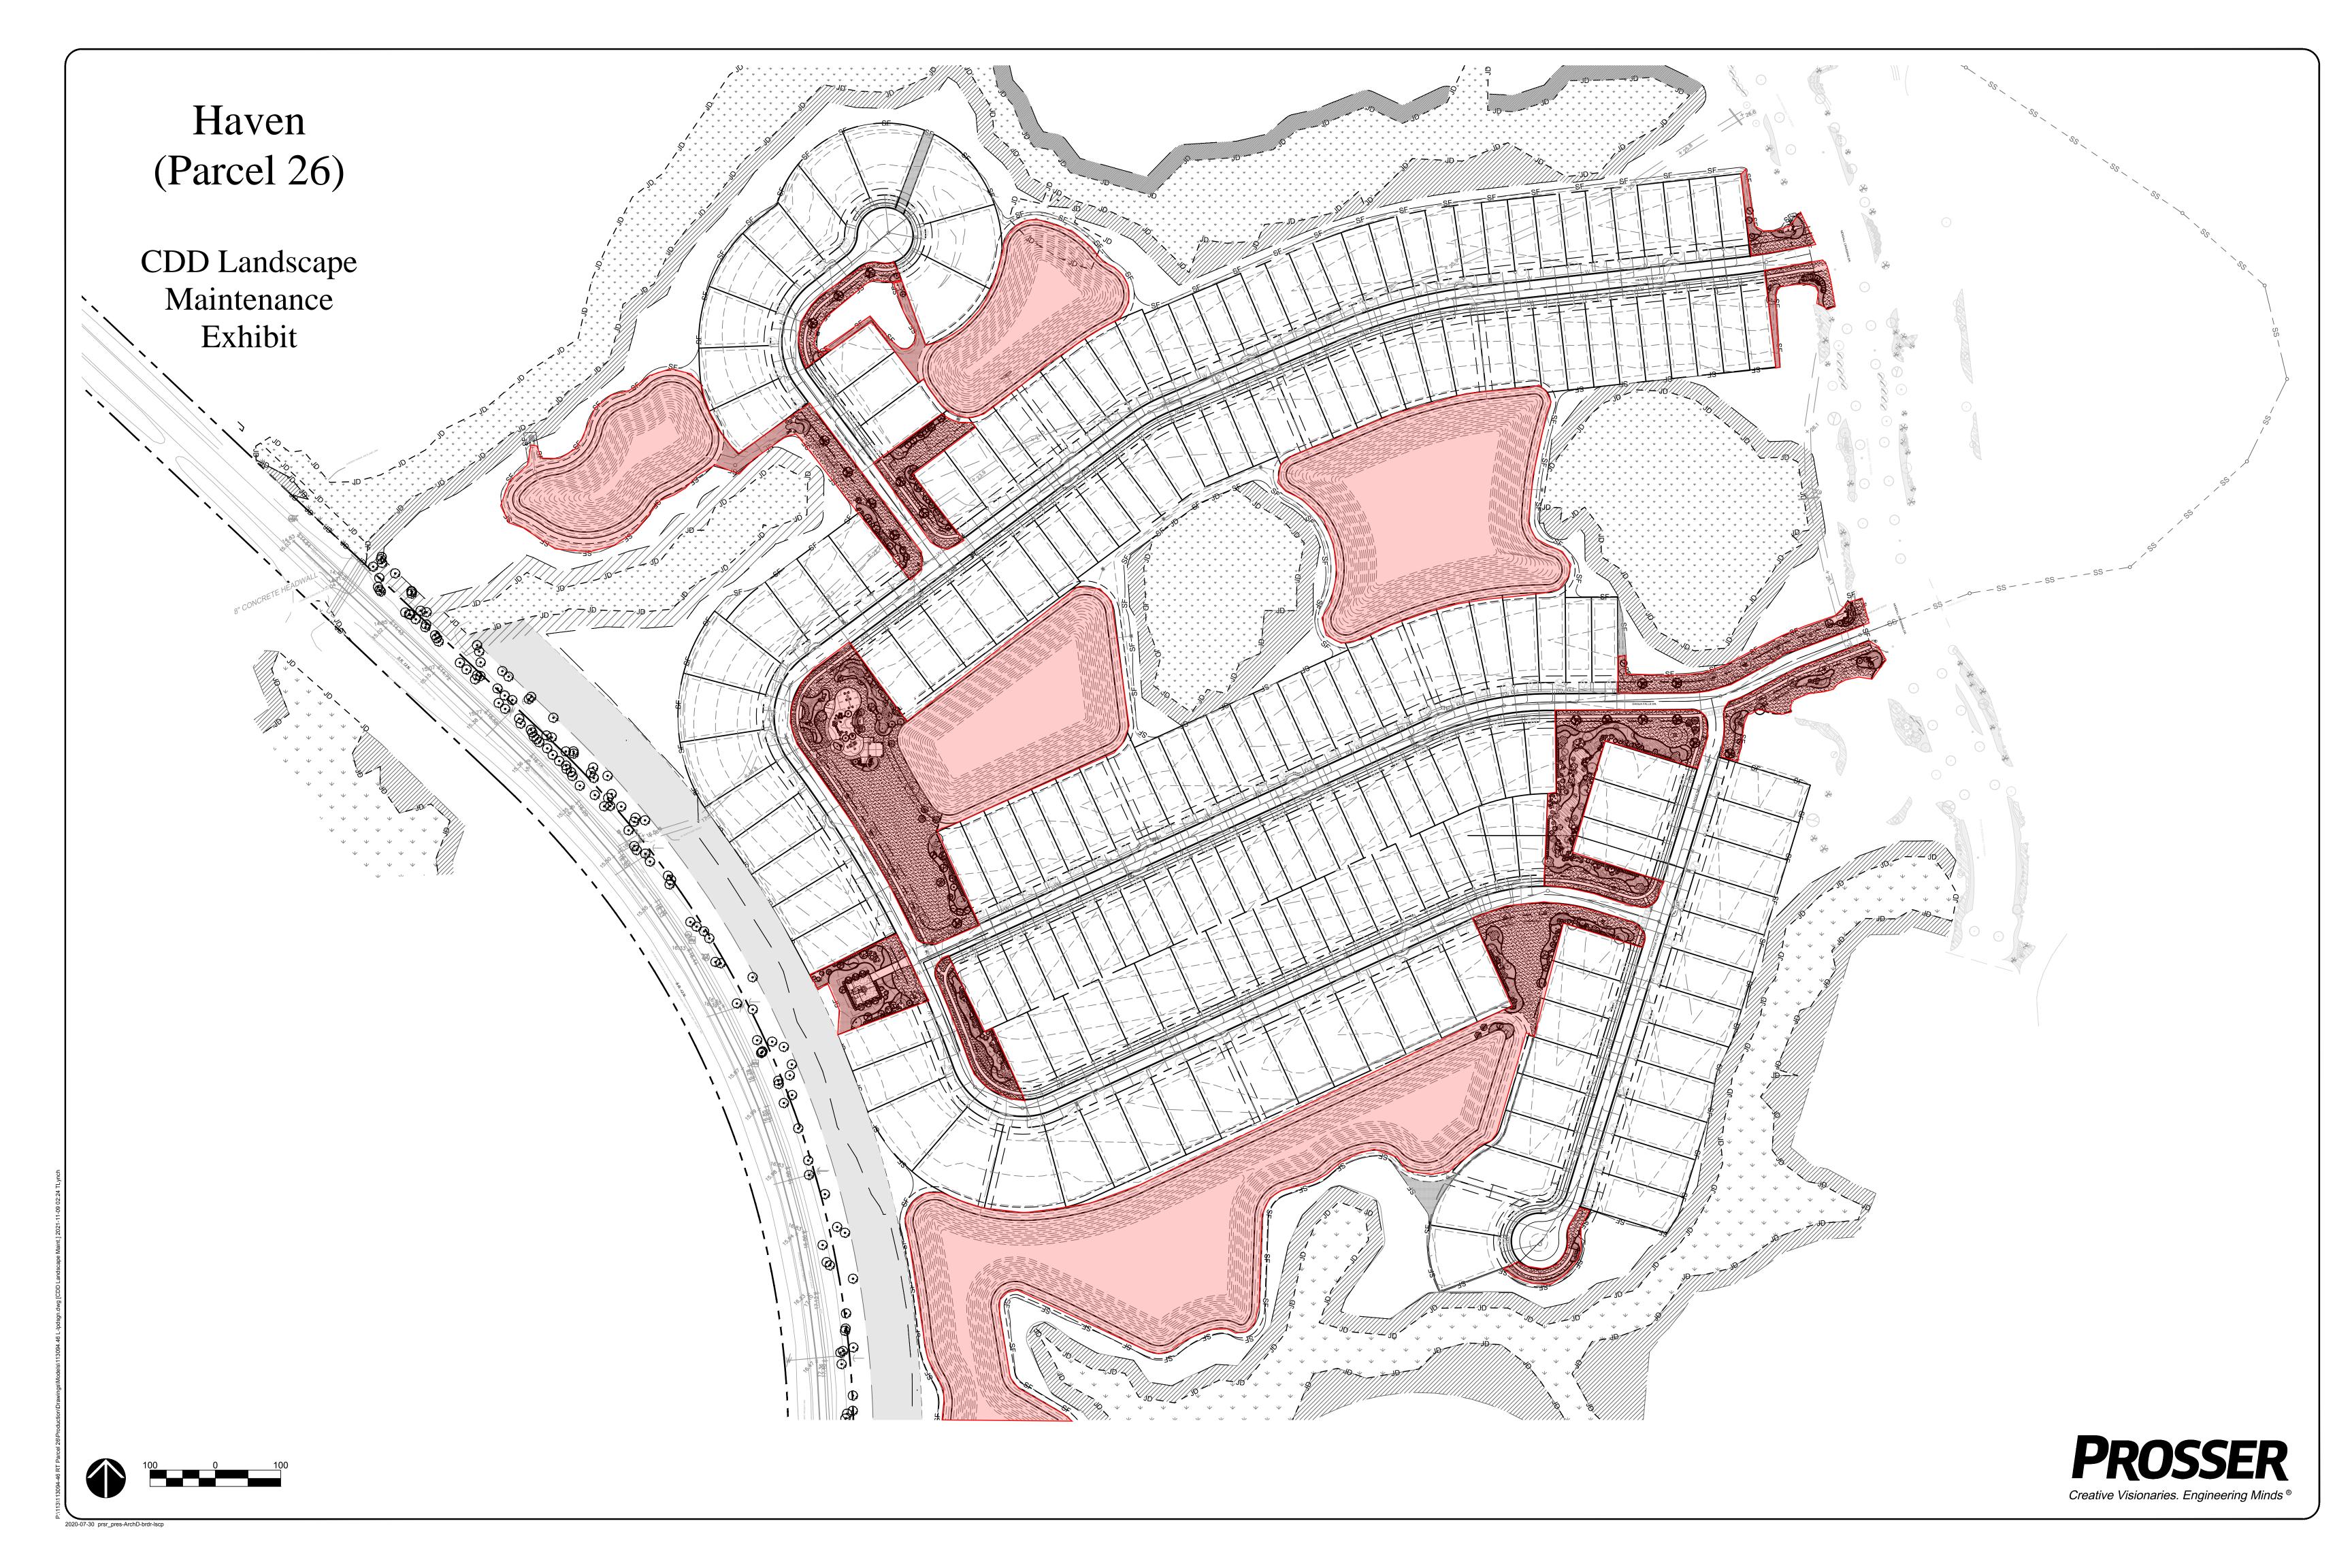

|  |
| Phone Number               | Fax Number     |  |
| E-mail:                    |                |  |
| Name of Representative     |                |  |
|                            | (Please Print) |  |
| Title of Representative    |                |  |
|                            | (Please Print) |  |
| Representative's Signature |                |  |
| representative s signature |                |  |
| Date                       |                |  |

# RIVERS EDGE I, II, AND III COMMUNITY DEVELOPMENT DISTRICTS SERVICE AREA MAPS/PLANS

[See attached]







P:\113\113094-15-RT PARCEL 13\CADD\PDF\CDD Landscape Maintenance\Drawing1.dwg [Layout1] 2021-12-07 02:05 dcouch (N5) Northlake CDD Landscape Maintenance Exhibit MAYBECK DR Creative Visionaries. Engineering Minds®

























# RIVERS EDGE I, II, AND III COMMUNITY DEVELOPMENT DISTRICT

# PROPOSED LANDSCAPE MAINTENANCE AGREEMENT

[See attached]

#### RIVERS EDGE COMMUNITY DEVELOPMENT DISTRICT LANDSCAPE & IRRIGATION MAINTENANCE SERVICES AGREEMENT

**THIS AGREEMENT** ("Agreement") is made and entered into effective the 1st day of October 2022, by and between:

| Rivers Edge Commun<br>government established |                           | ,              |             |               |      |
|----------------------------------------------|---------------------------|----------------|-------------|---------------|------|
| Johns County, Florida, a                     | 1                         | *              | ,           |               |      |
| LLC, 475 West Town P