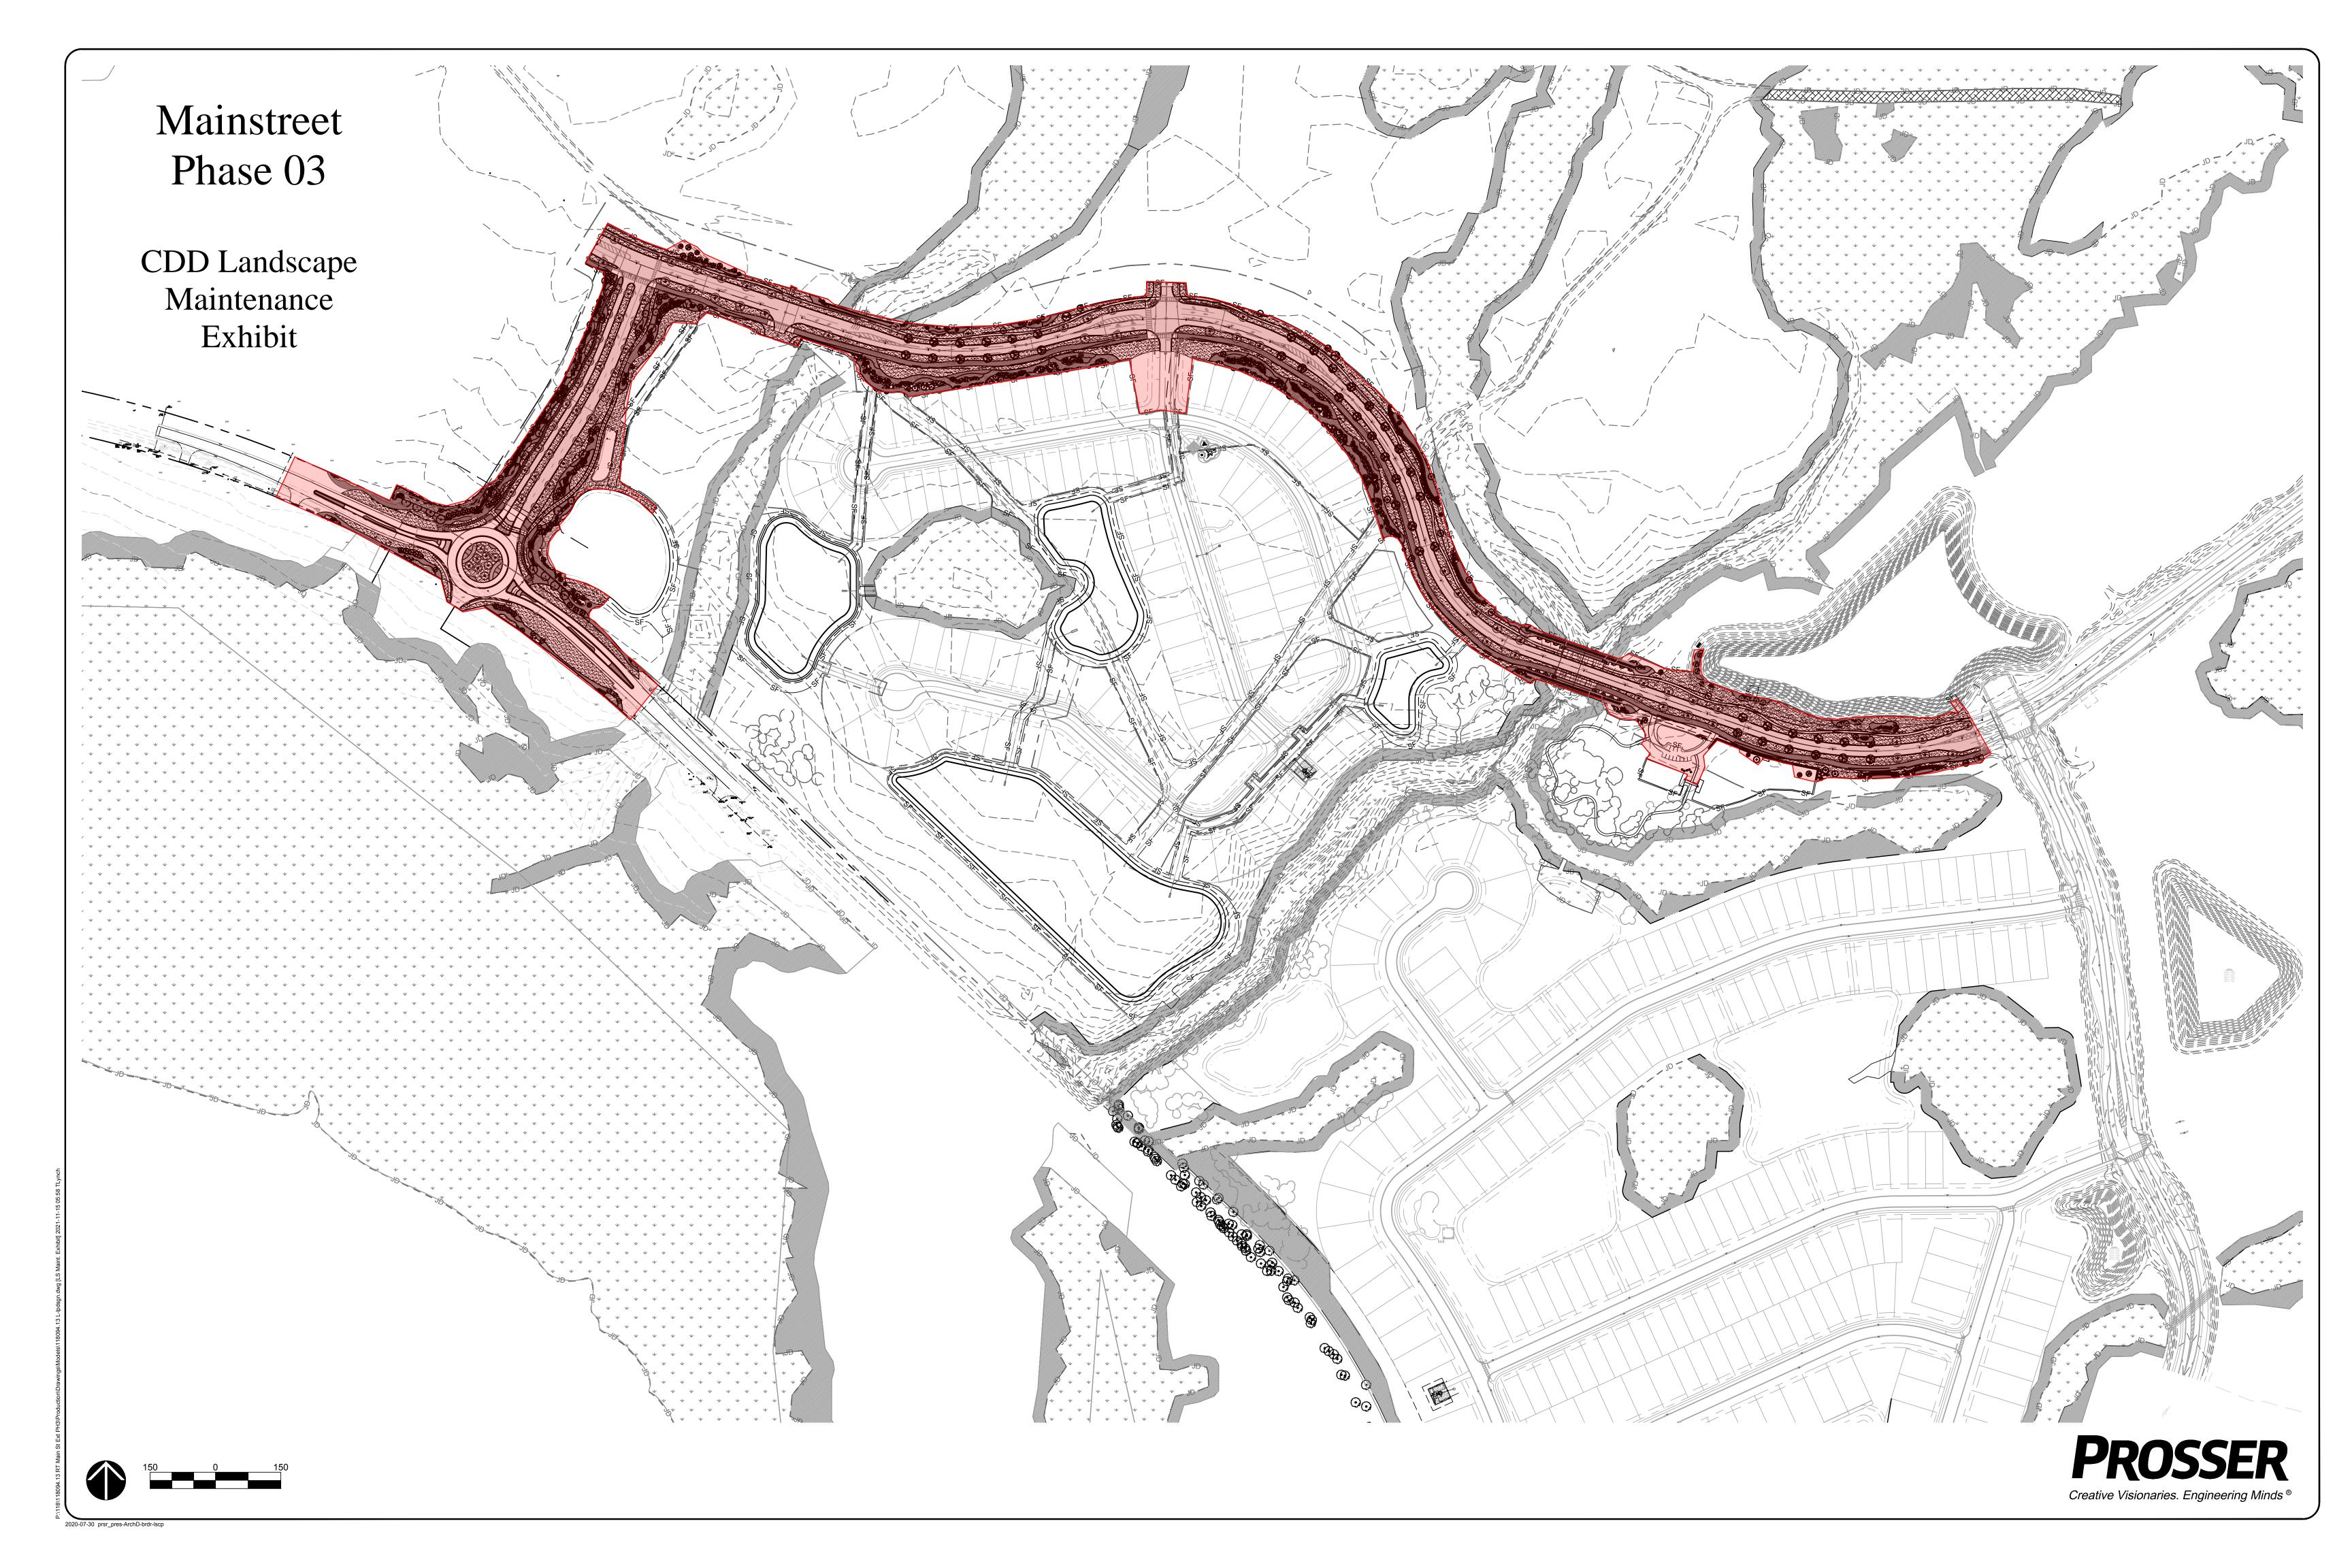

The Project Manual contains the following draft documents:

- Invitation for Proposals This is the advertisement that would be published to solicit responses.
- Instructions to Proposers This document contains instructions for completing forms and submitting a bid.
- Evaluation Criteria These are the proposed criteria to be used in evaluating bids. Points may be adjusted based on criteria that are most important to the Boards.
- Scope of Services This document describes the scope of work that would be required under the agreement. Staff has reviewed the existing scope and made preliminary adjustments where appropriate.
- Proposal Forms These forms would be completed by proposers and evaluated by the Boards when reviewing bids.
- Service Area Maps/Plans The District Engineer has prepared maps of each service area. In the final Project Manual, maps will be sorted by District and shared offsite improvements.
- Proposed Landscape Maintenance Agreement A proposed master agreement is included. If Districts elect to award individual contracts, the contract form would be adjusted accordingly.