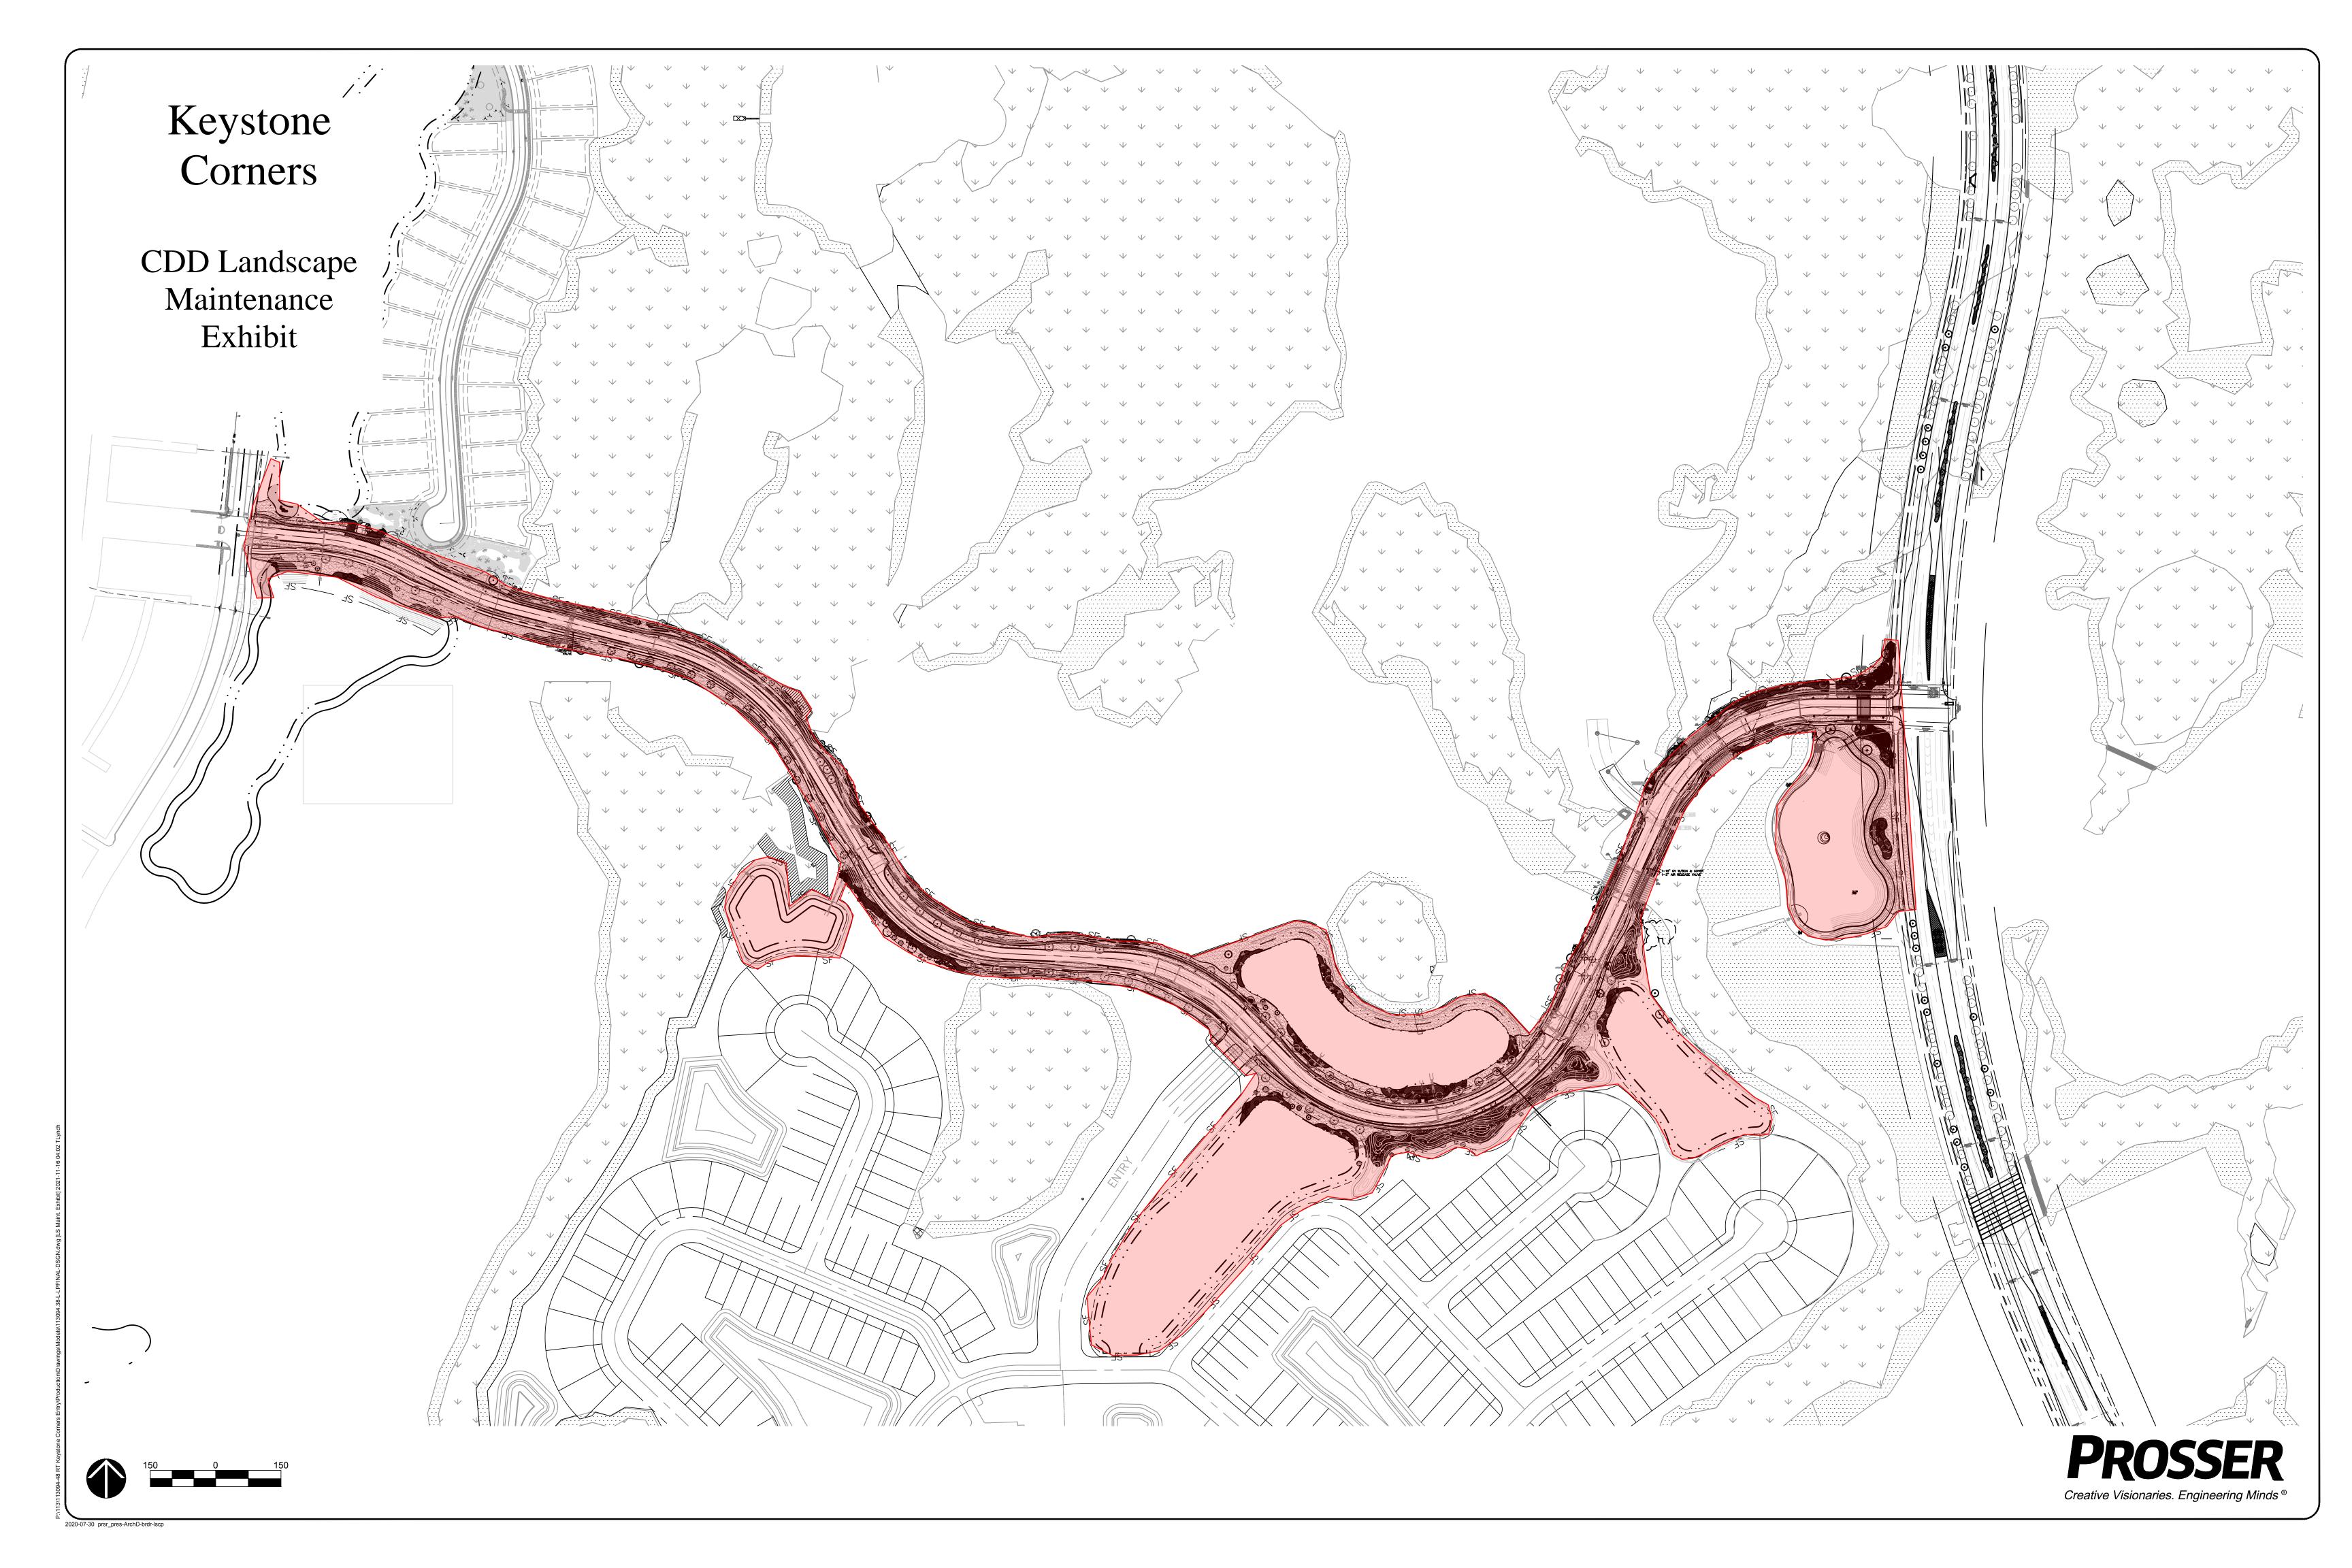

|  |
| Phone Number               | Fax Number     |  |
| E-mail:                    |                |  |
| Name of Representative     |                |  |
|                            | (Please Print) |  |
| Title of Representative    |                |  |
|                            | (Please Print) |  |
| Representative's Signature |                |  |
| representative s signature |                |  |
| Date                       |                |  |

# RIVERS EDGE I, II, AND III COMMUNITY DEVELOPMENT DISTRICTS SERVICE AREA MAPS/PLANS

[See attached]







P:\113\113094-15-RT PARCEL 13\CADD\PDF\CDD Landscape Maintenance\Drawing1.dwg [Layout1] 2021-12-07 02:05 dcouch (N5) Northlake CDD Landscape Maintenance Exhibit MAYBECK DR Creative Visionaries. Engineering Minds®

























# RIVERS EDGE I, II, AND III COMMUNITY DEVELOPMENT DISTRICT

# PROPOSED LANDSCAPE MAINTENANCE AGREEMENT

[See attached]

#### RIVERS EDGE COMMUNITY DEVELOPMENT DISTRICT LANDSCAPE & IRRIGATION MAINTENANCE SERVICES AGREEMENT

**THIS AGREEMENT** ("Agreement") is made and entered into effective the 1st day of October 2022, by and between:

| Rivers Edge Commun<br>government established |                           | ,              |             |               |      |
|----------------------------------------------|---------------------------|----------------|-------------|---------------|------|
| Johns County, Florida, a                     | 1                         | *              | ,           |               |      |
| LLC, 475 West Town P                         | lace