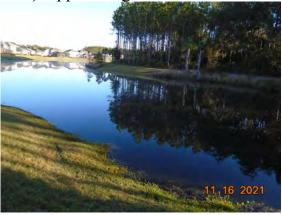

All ponds identified on the overall District map shall be mowed in conjunction with the mowing schedule above. Contractor shall mow retention pond areas with proper equipment, and pond areas will be maintained within three (3) feet of the water's edge unless otherwise directed by the District. Vegetation within three feet of the water's edge will be controlled with use of a string/line trimmer or other mechanical means. Vegetation within these limits should be maintained in a clean condition with the rise and fall of the water line. Line trimming of water's edge and line trimming of drainage structures shall occur each and every time the pond is mowed. Careful attention must be paid to mower height on pond banks so as not to scalp at the crest of the lake bank and increase the chances of pond bank erosion. Also, when line trimming at water's edge, Contractor shall be extremely careful not to scalp at the water's edge also increasing chances of pond bank erosion. Line trimming height shall be the same as mowing height (if not slightly higher). Care shall be taken to ensure that clippings are not blown into lakes. Any trash debris in the water within arm's reach of Contractor shall be removed and disposed of offsite. Unless otherwise designated on Maintenance Exhibits / Plans, homeowners are responsible for mowing down to the water's edge behind their property.