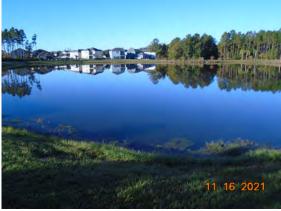

All ponds identified on the overall District map shall be mowed in conjunction with the mowing schedule above. Contractor shall mow retention pond areas with proper equipment, and pond areas will be maintained within three (3) feet of the water's edge unless otherwise directed by the District. Vegetation within three feet of the water's edge will be controlled with use of a string/line trimmer or other mechanical means. Vegetation within these limits should be maintained in a clean condition with the rise and fall of the water line. Line trimming of water's edge and line trimming of drainage structures shall occur each and every time the pond is mowed. Careful attention must be paid to mower height on pond banks so as not to scalp at the crest of the lake bank and increase the chances of pond bank erosion. Also, when line trimming at water's edge, Contractor shall be extremely careful not to scalp at the water's edge also increasing chances of pond bank erosion. Line trimming height shall be the same as mowing height (if not slightly higher). Care shall be taken to ensure that clippings are not blown into lakes. Any trash debris in the water within arm's reach of Contractor shall be removed and disposed of offsite. Unless otherwise designated on Maintenance Exhibits / Plans, homeowners are responsible for mowing down to the water's edge behind their property.