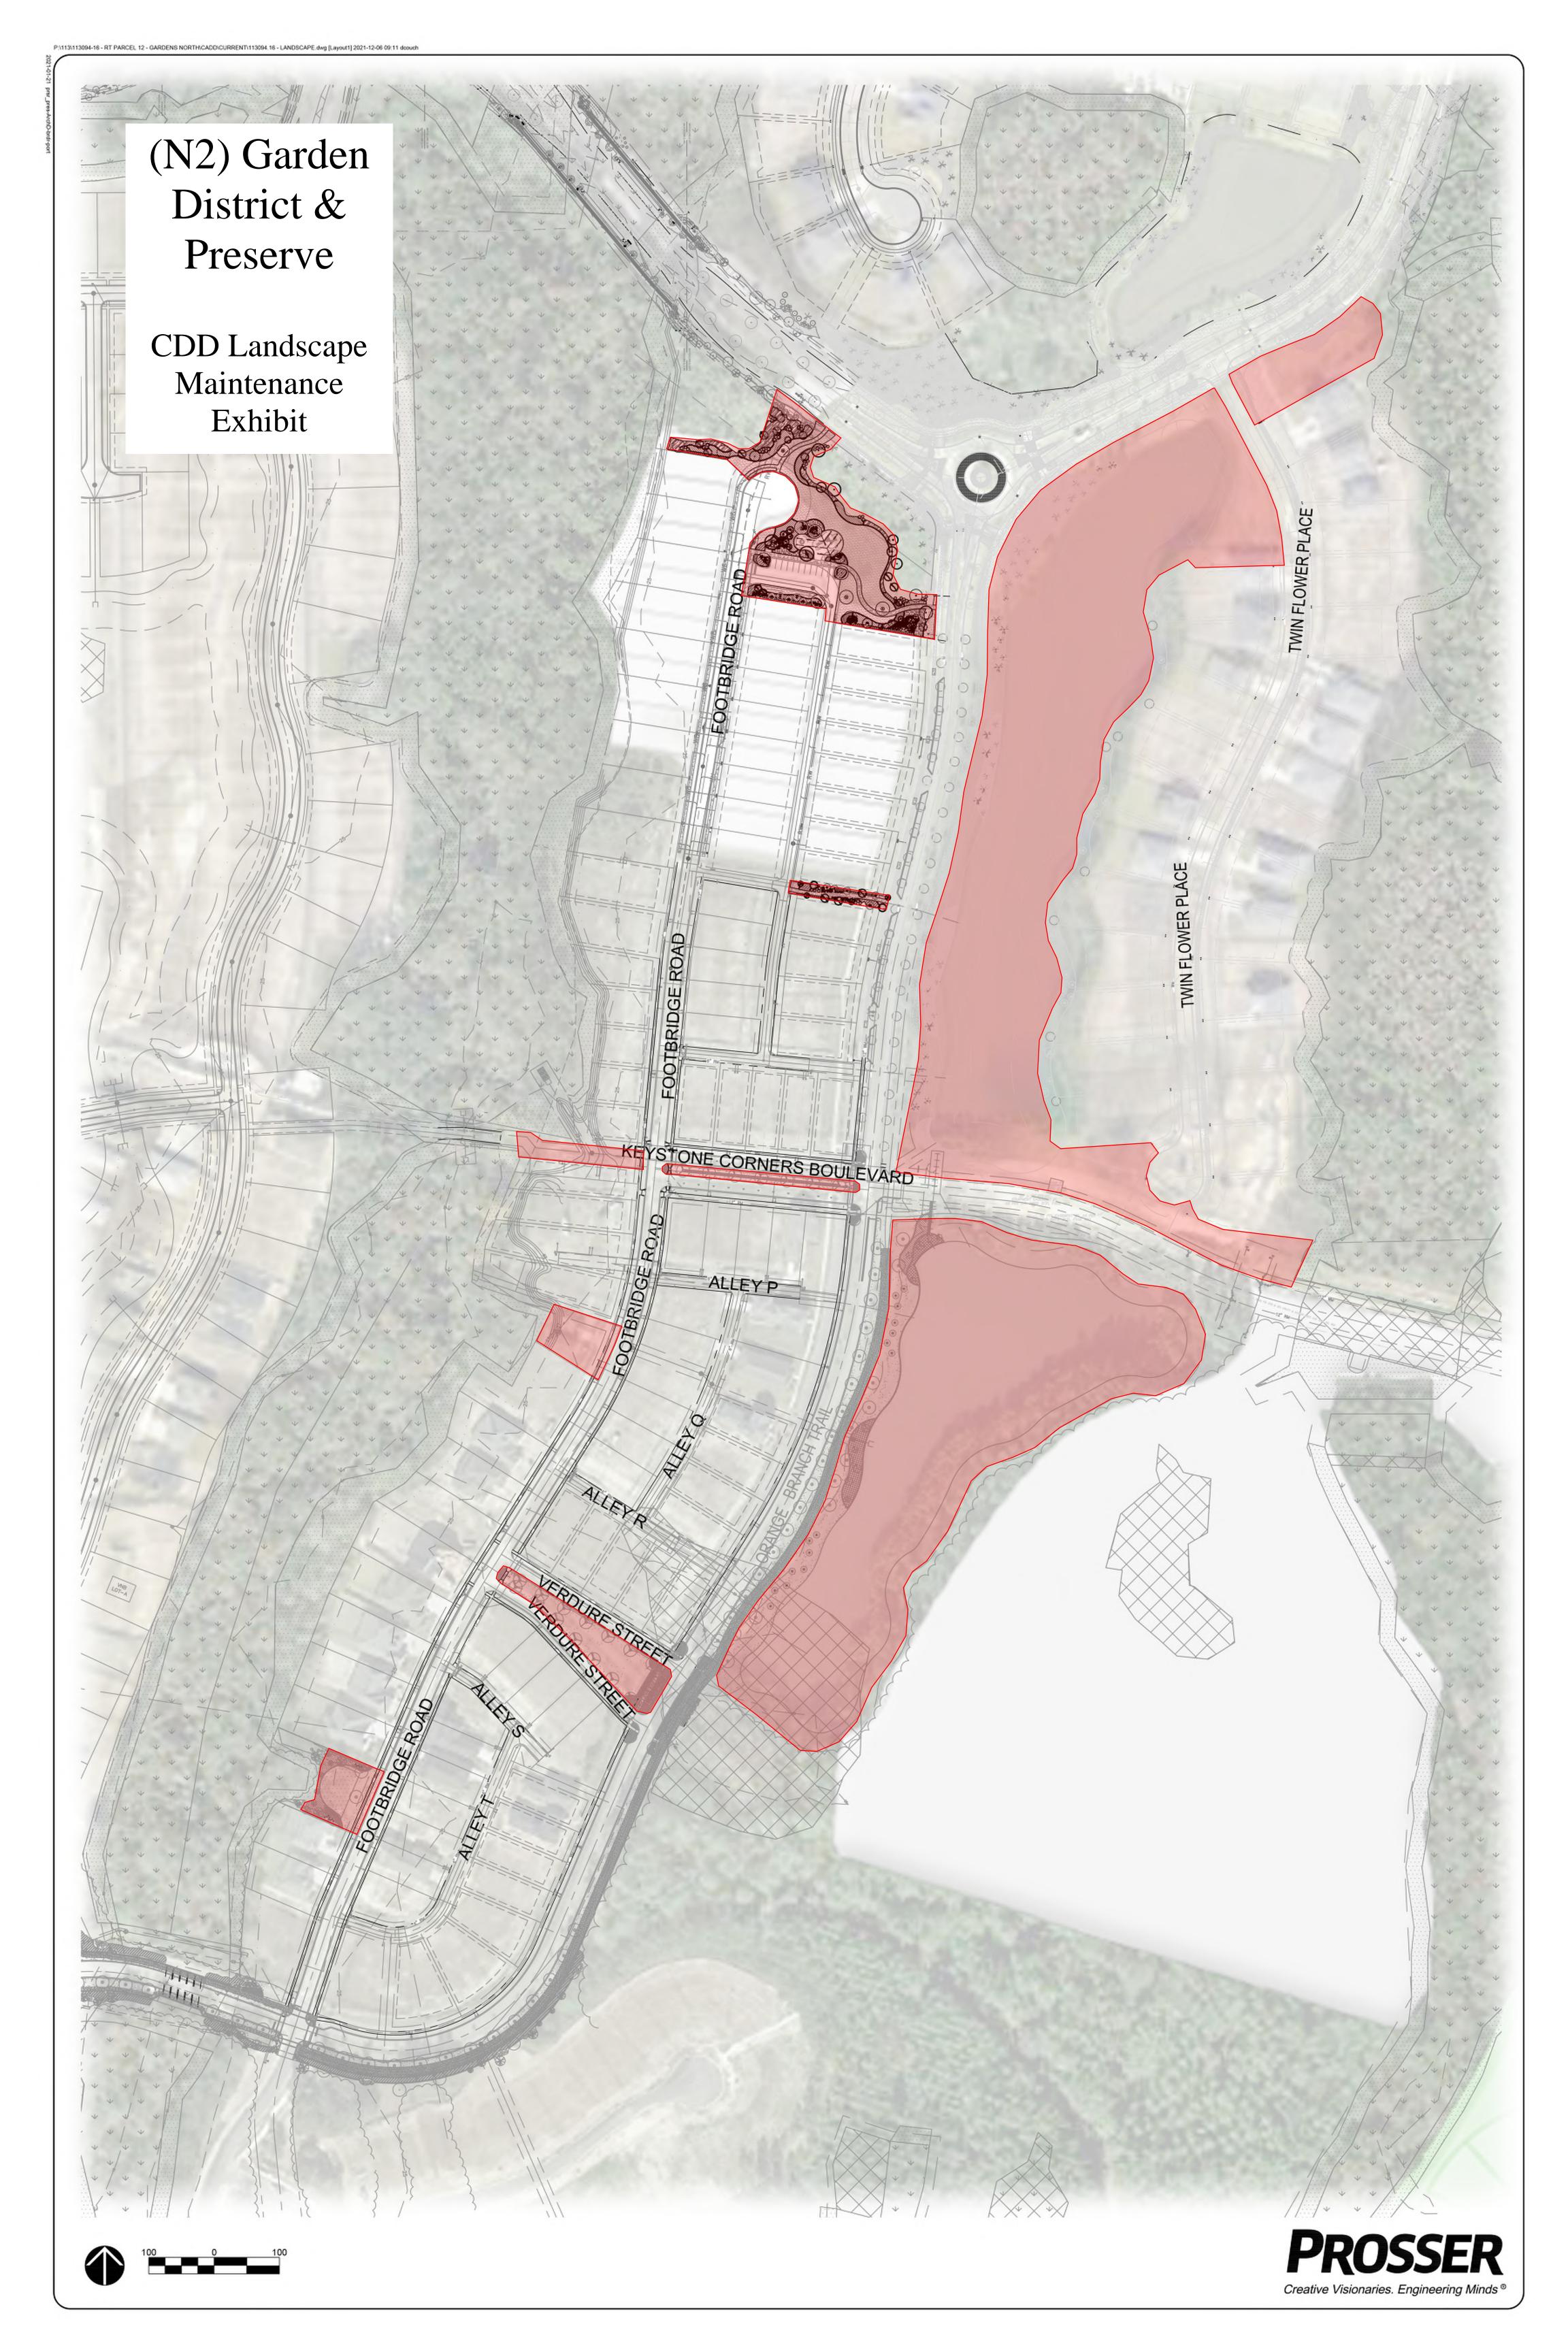

The Project Manual contains the following draft documents:

- Invitation for Proposals This is the advertisement that would be published to solicit responses.
- Instructions to Proposers This document contains instructions for completing forms and submitting a bid.
- Evaluation Criteria These are the proposed criteria to be used in evaluating bids. Points may be adjusted based on criteria that are most important to the Boards.
- Scope of Services This document describes the scope of work that would be required under the agreement. Staff has reviewed the existing scope and made preliminary adjustments where appropriate.
- Proposal Forms These forms would be completed by proposers and evaluated by the Boards when reviewing bids.
- Service Area Maps/Plans The District Engineer has prepared maps of each service area. In the final Project Manual, maps will be sorted by District and shared offsite improvements.
- Proposed Landscape Maintenance Agreement A proposed master agreement is included. If Districts elect to award individual contracts, the contract form would be adjusted accordingly.