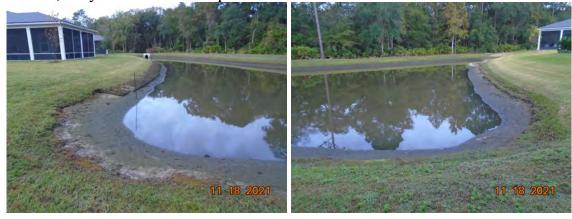

All ponds identified on the overall District map shall be mowed in conjunction with the mowing schedule above. Contractor shall mow retention pond areas with proper equipment, and pond areas will be maintained within three (3) feet of the water's edge unless otherwise directed by the District. Vegetation within three feet of the water's edge will be controlled with use of a string/line trimmer or other mechanical means. Vegetation within these limits should be maintained in a clean condition with the rise and fall of the water line. Line trimming of water's edge and line trimming of drainage structures shall occur each and every time the pond is mowed. Careful attention must be paid to mower height on pond banks so as not to scalp at the crest of the lake bank and increase the chances of pond bank erosion. Also, when line trimming at water's edge, Contractor shall be extremely careful not to scalp at the water's edge also increasing chances of pond bank erosion. Line trimming height shall be the same as mowing height (if not slightly higher). Care shall be taken to ensure that clippings are not blown into lakes. Any trash debris in the water within arm's reach of Contractor shall be removed and disposed of offsite. Unless otherwise designated on Maintenance Exhibits / Plans, homeowners are responsible for mowing down to the water's edge behind their property.