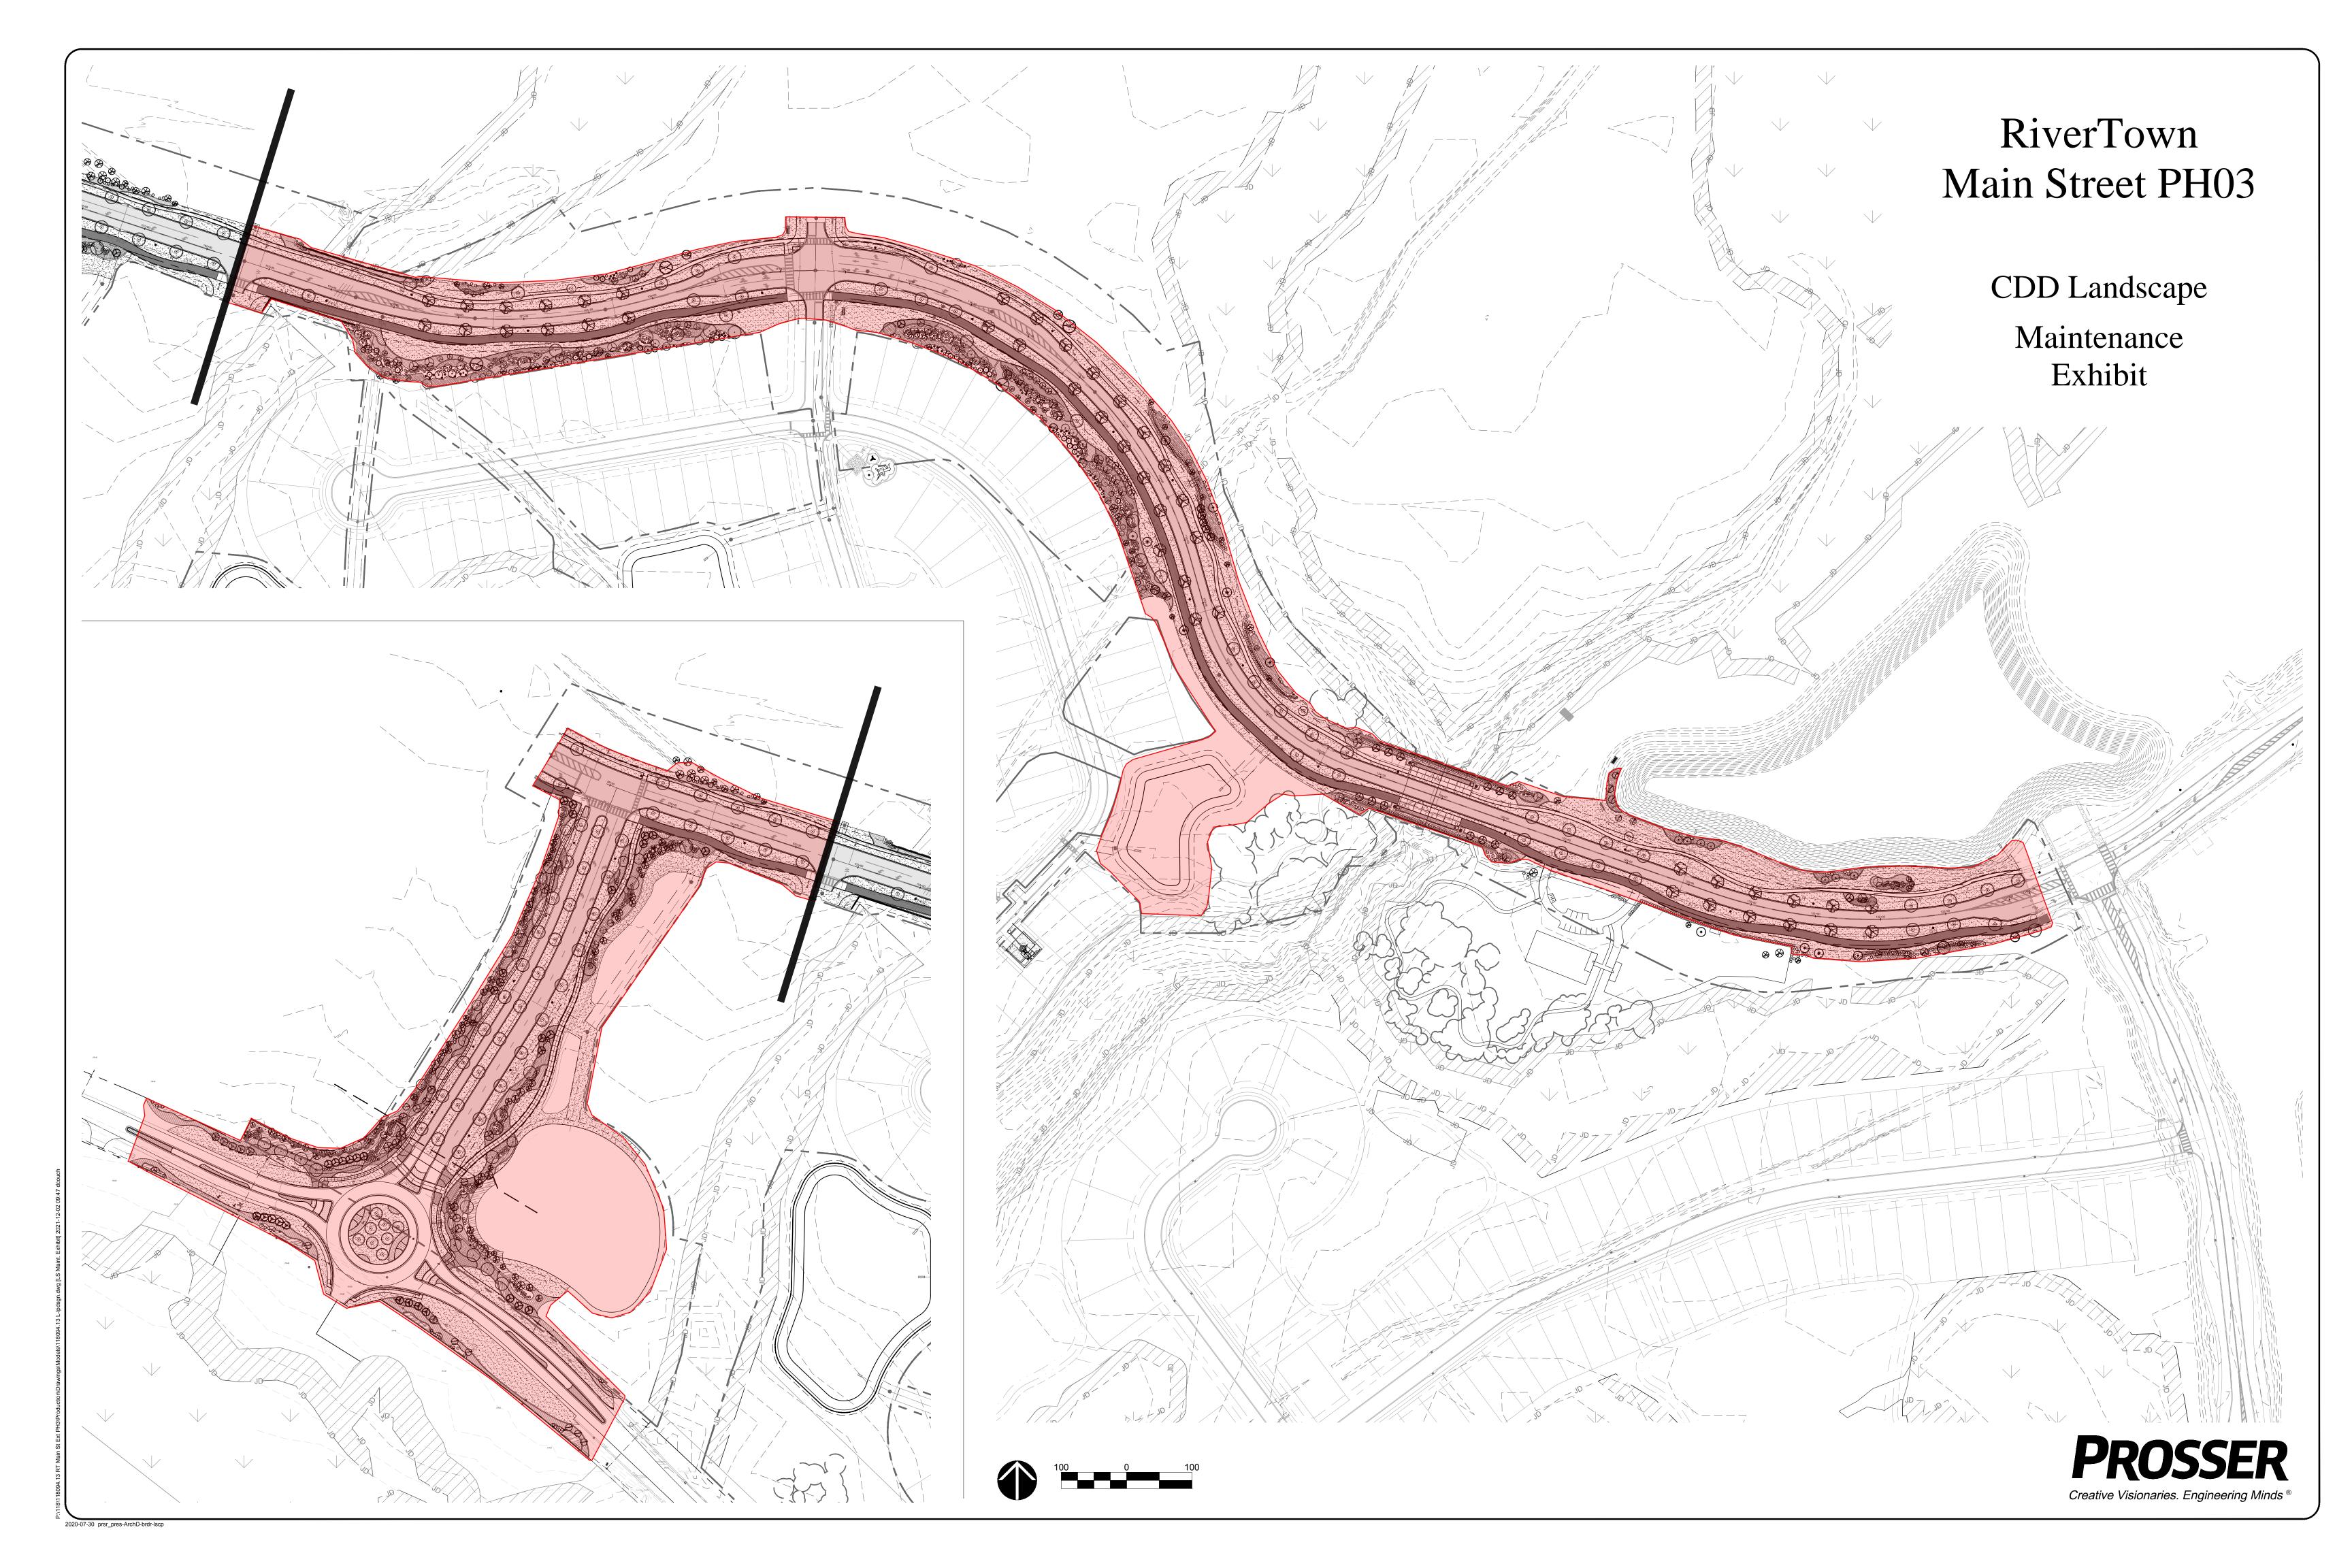

The Project Manual contains the following draft documents:

- Invitation for Proposals This is the advertisement that would be published to solicit responses.
- Instructions to Proposers This document contains instructions for completing forms and submitting a bid.
- Evaluation Criteria These are the proposed criteria to be used in evaluating bids. Points may be adjusted based on criteria that are most important to the Boards.
- Scope of Services This document describes the scope of work that would be required under the agreement. Staff has reviewed the existing scope and made preliminary adjustments where appropriate.
- Proposal Forms These forms would be completed by proposers and evaluated by the Boards when reviewing bids.
- Service Area Maps/Plans The District Engineer has prepared maps of each service area. In the final Project Manual, maps will be sorted by District and shared offsite improvements.
- Proposed Landscape Maintenance Agreement A proposed master agreement is included. If Districts elect to award individual contracts, the contract form would be adjusted accordingly.