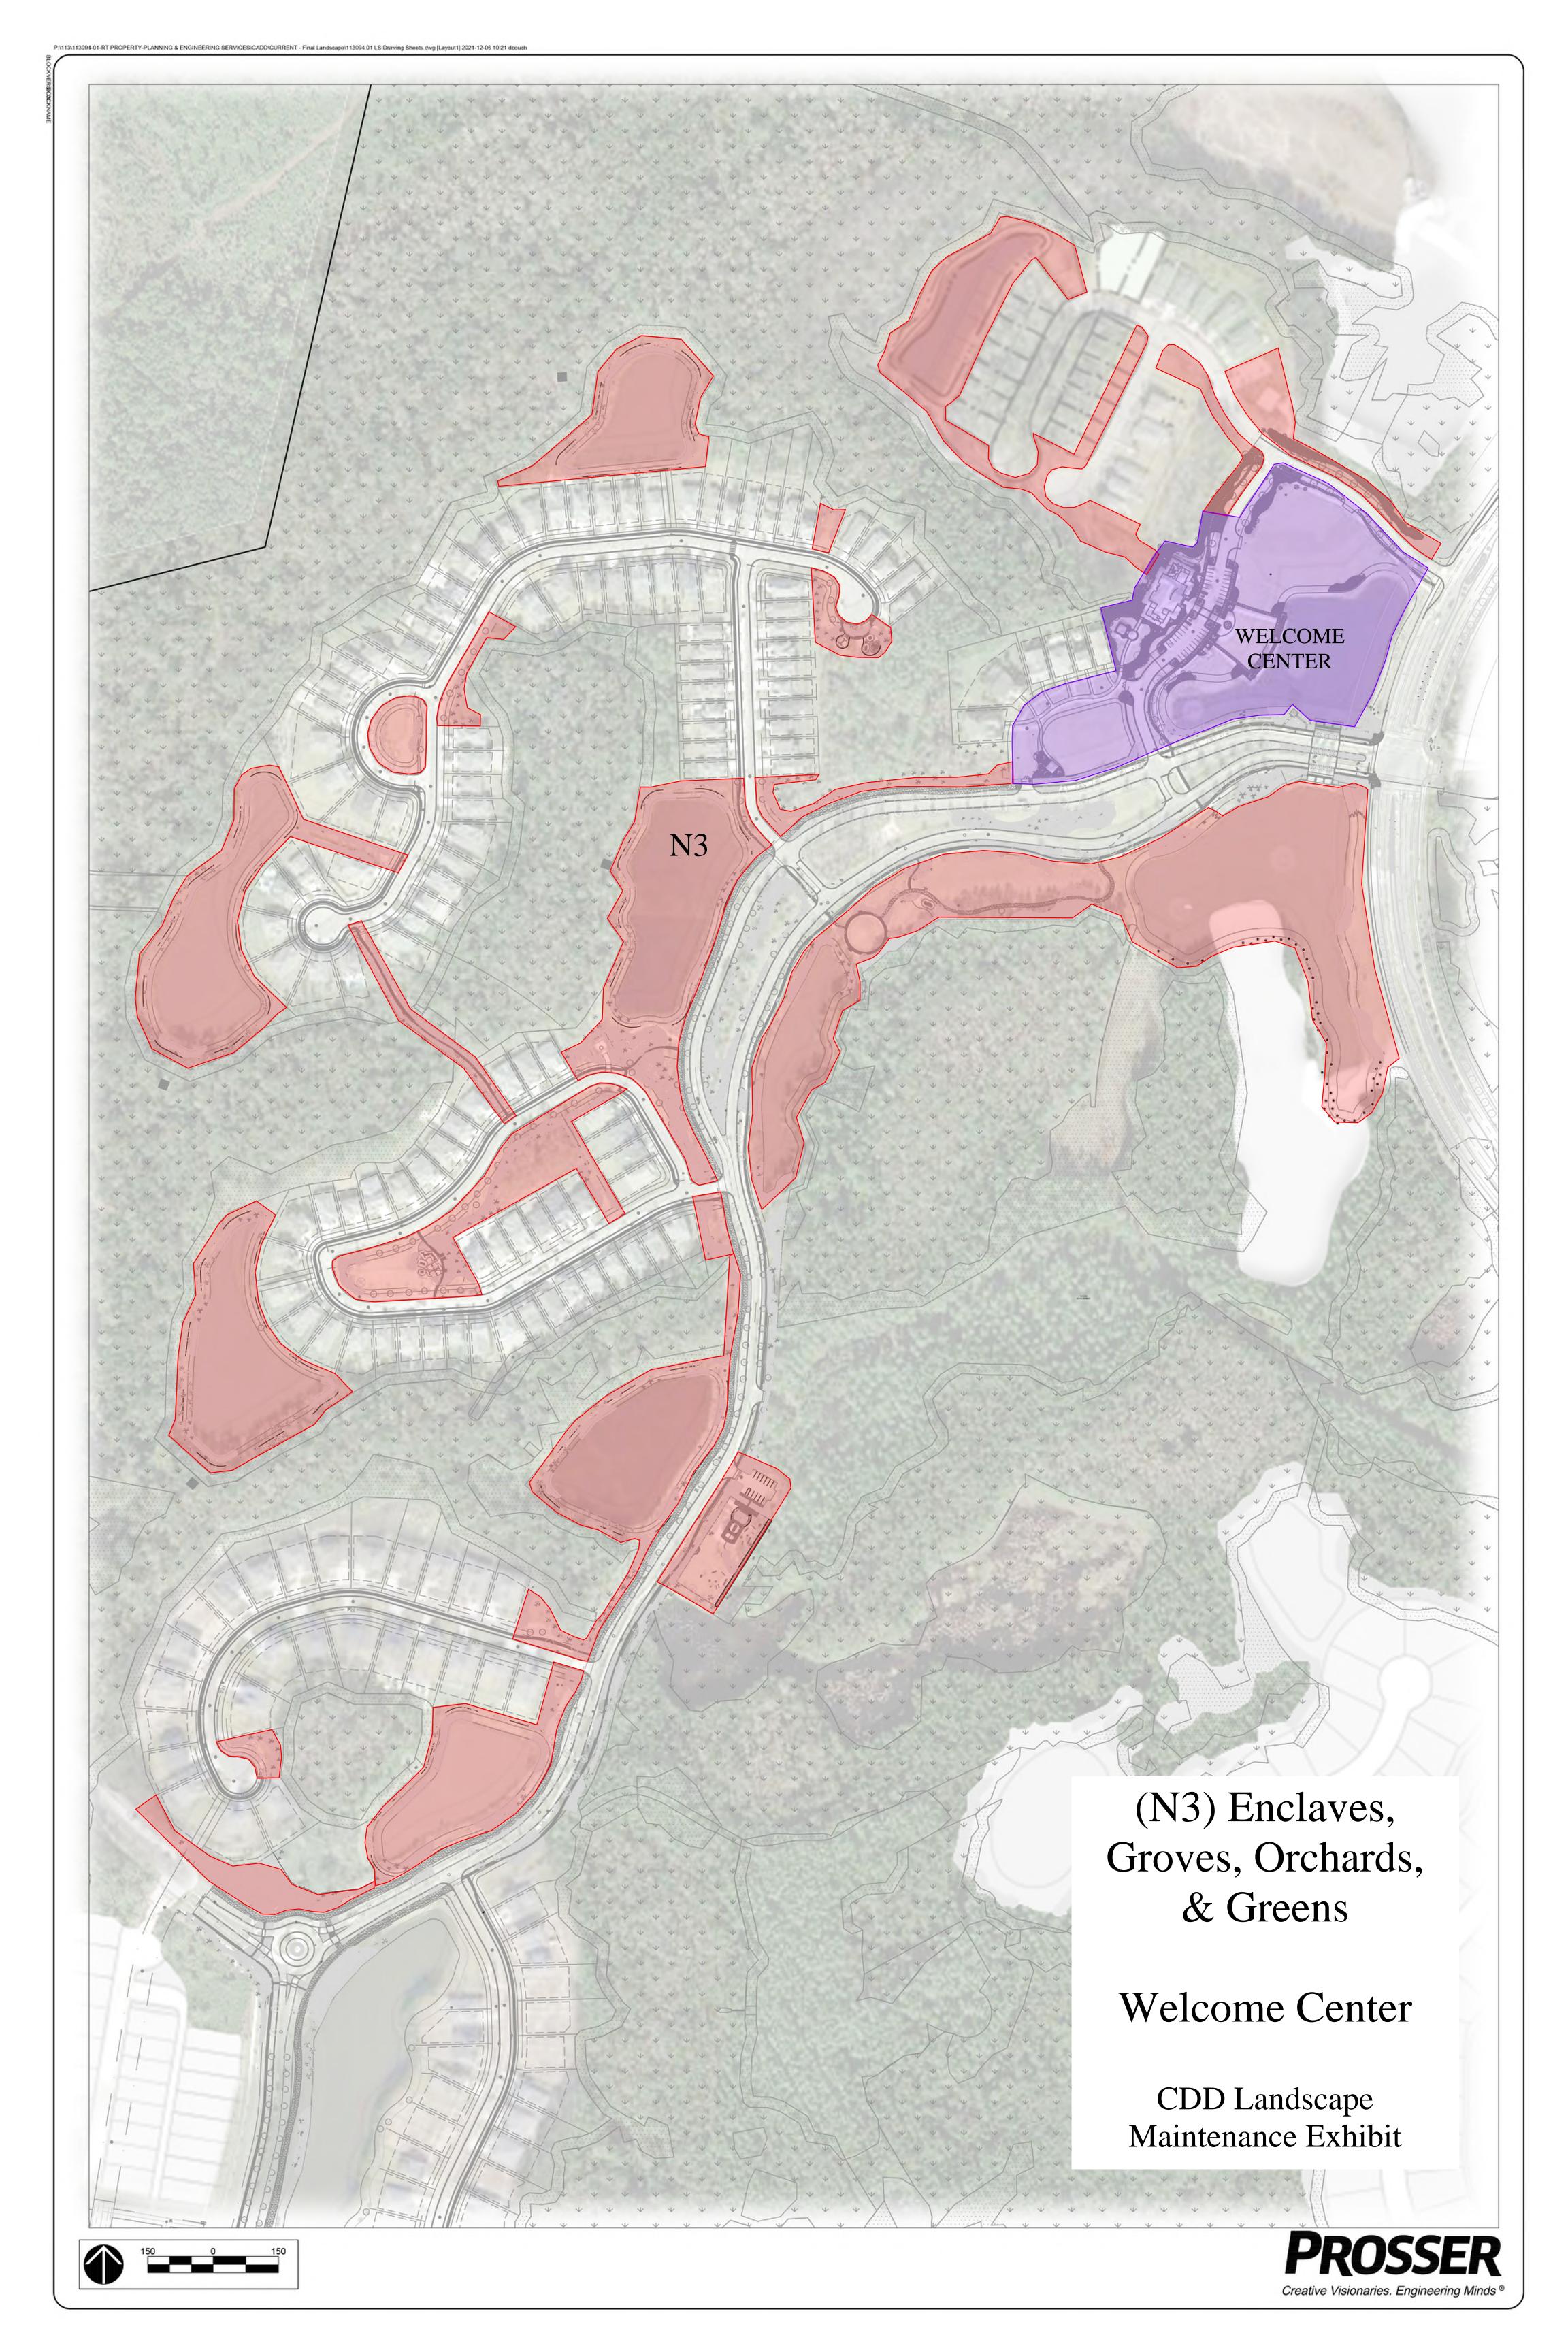

The Project Manual contains the following draft documents:

- Invitation for Proposals This is the advertisement that would be published to solicit responses.
- Instructions to Proposers This document contains instructions for completing forms and submitting a bid.
- Evaluation Criteria These are the proposed criteria to be used in evaluating bids. Points may be adjusted based on criteria that are most important to the Boards.
- Scope of Services This document describes the scope of work that would be required under the agreement. Staff has reviewed the existing scope and made preliminary adjustments where appropriate.
- Proposal Forms These forms would be completed by proposers and evaluated by the Boards when reviewing bids.
- Service Area Maps/Plans The District Engineer has prepared maps of each service area. In the final Project Manual, maps will be sorted by District and shared offsite improvements.
- Proposed Landscape Maintenance Agreement A proposed master agreement is included. If Districts elect to award individual contracts, the contract form would be adjusted accordingly.