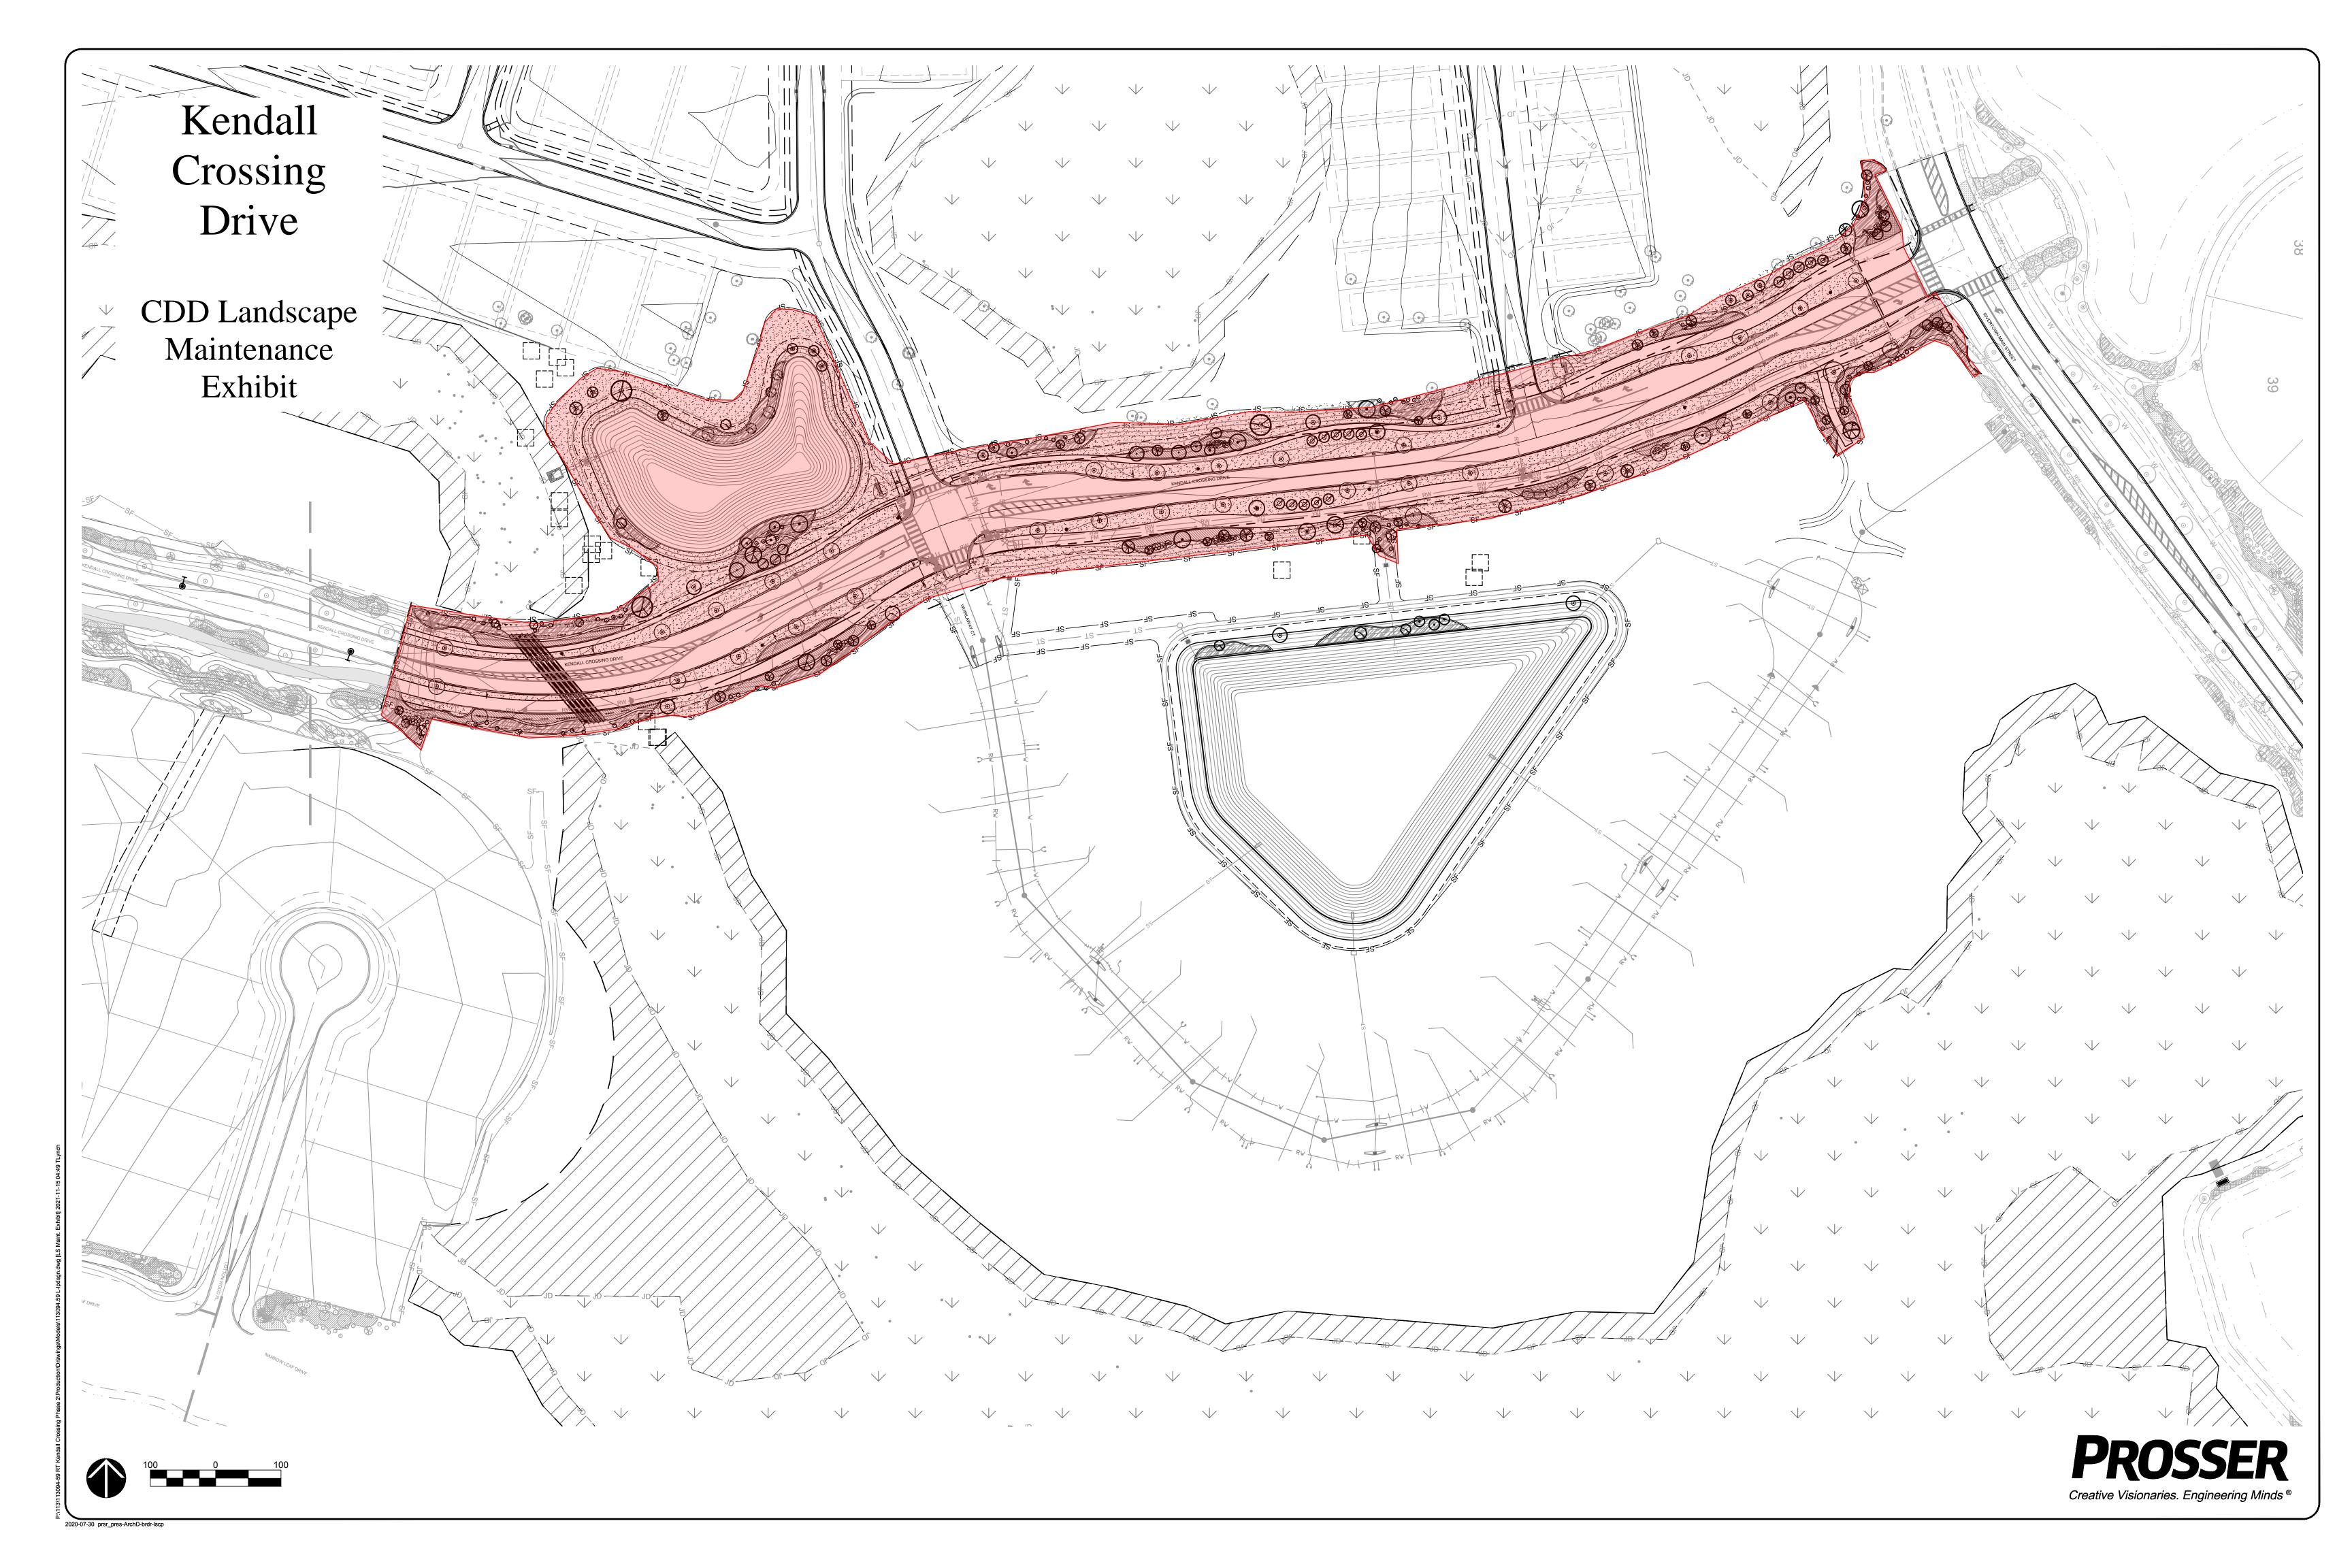

|  |
| Phone Number               | Fax Number     |  |
| E-mail:                    |                |  |
| Name of Representative     |                |  |
|                            | (Please Print) |  |
| Title of Representative    |                |  |
|                            | (Please Print) |  |
| Representative's Signature |                |  |
| representative s signature |                |  |
| Date                       |                |  |

# RIVERS EDGE I, II, AND III COMMUNITY DEVELOPMENT DISTRICTS SERVICE AREA MAPS/PLANS

[See attached]







P:\113\113094-15-RT PARCEL 13\CADD\PDF\CDD Landscape Maintenance\Drawing1.dwg [Layout1] 2021-12-07 02:05 dcouch (N5) Northlake CDD Landscape Maintenance Exhibit MAYBECK DR Creative Visionaries. Engineering Minds®

























# RIVERS EDGE I, II, AND III COMMUNITY DEVELOPMENT DISTRICT

# PROPOSED LANDSCAPE MAINTENANCE AGREEMENT

[See attached]

#### RIVERS EDGE COMMUNITY DEVELOPMENT DISTRICT LANDSCAPE & IRRIGATION MAINTENANCE SERVICES AGREEMENT

**THIS AGREEMENT** ("Agreement") is made and entered into effective the 1st day of October 2022, by and between:

| Rivers Edge Commun<br>government established |                           | ,              |             |               |      |
|----------------------------------------------|---------------------------|----------------|-------------|---------------|------|
| Johns County, Florida, a                     | 1                         | *              | ,           |               |      |
| LLC, 475 West Town P                         |