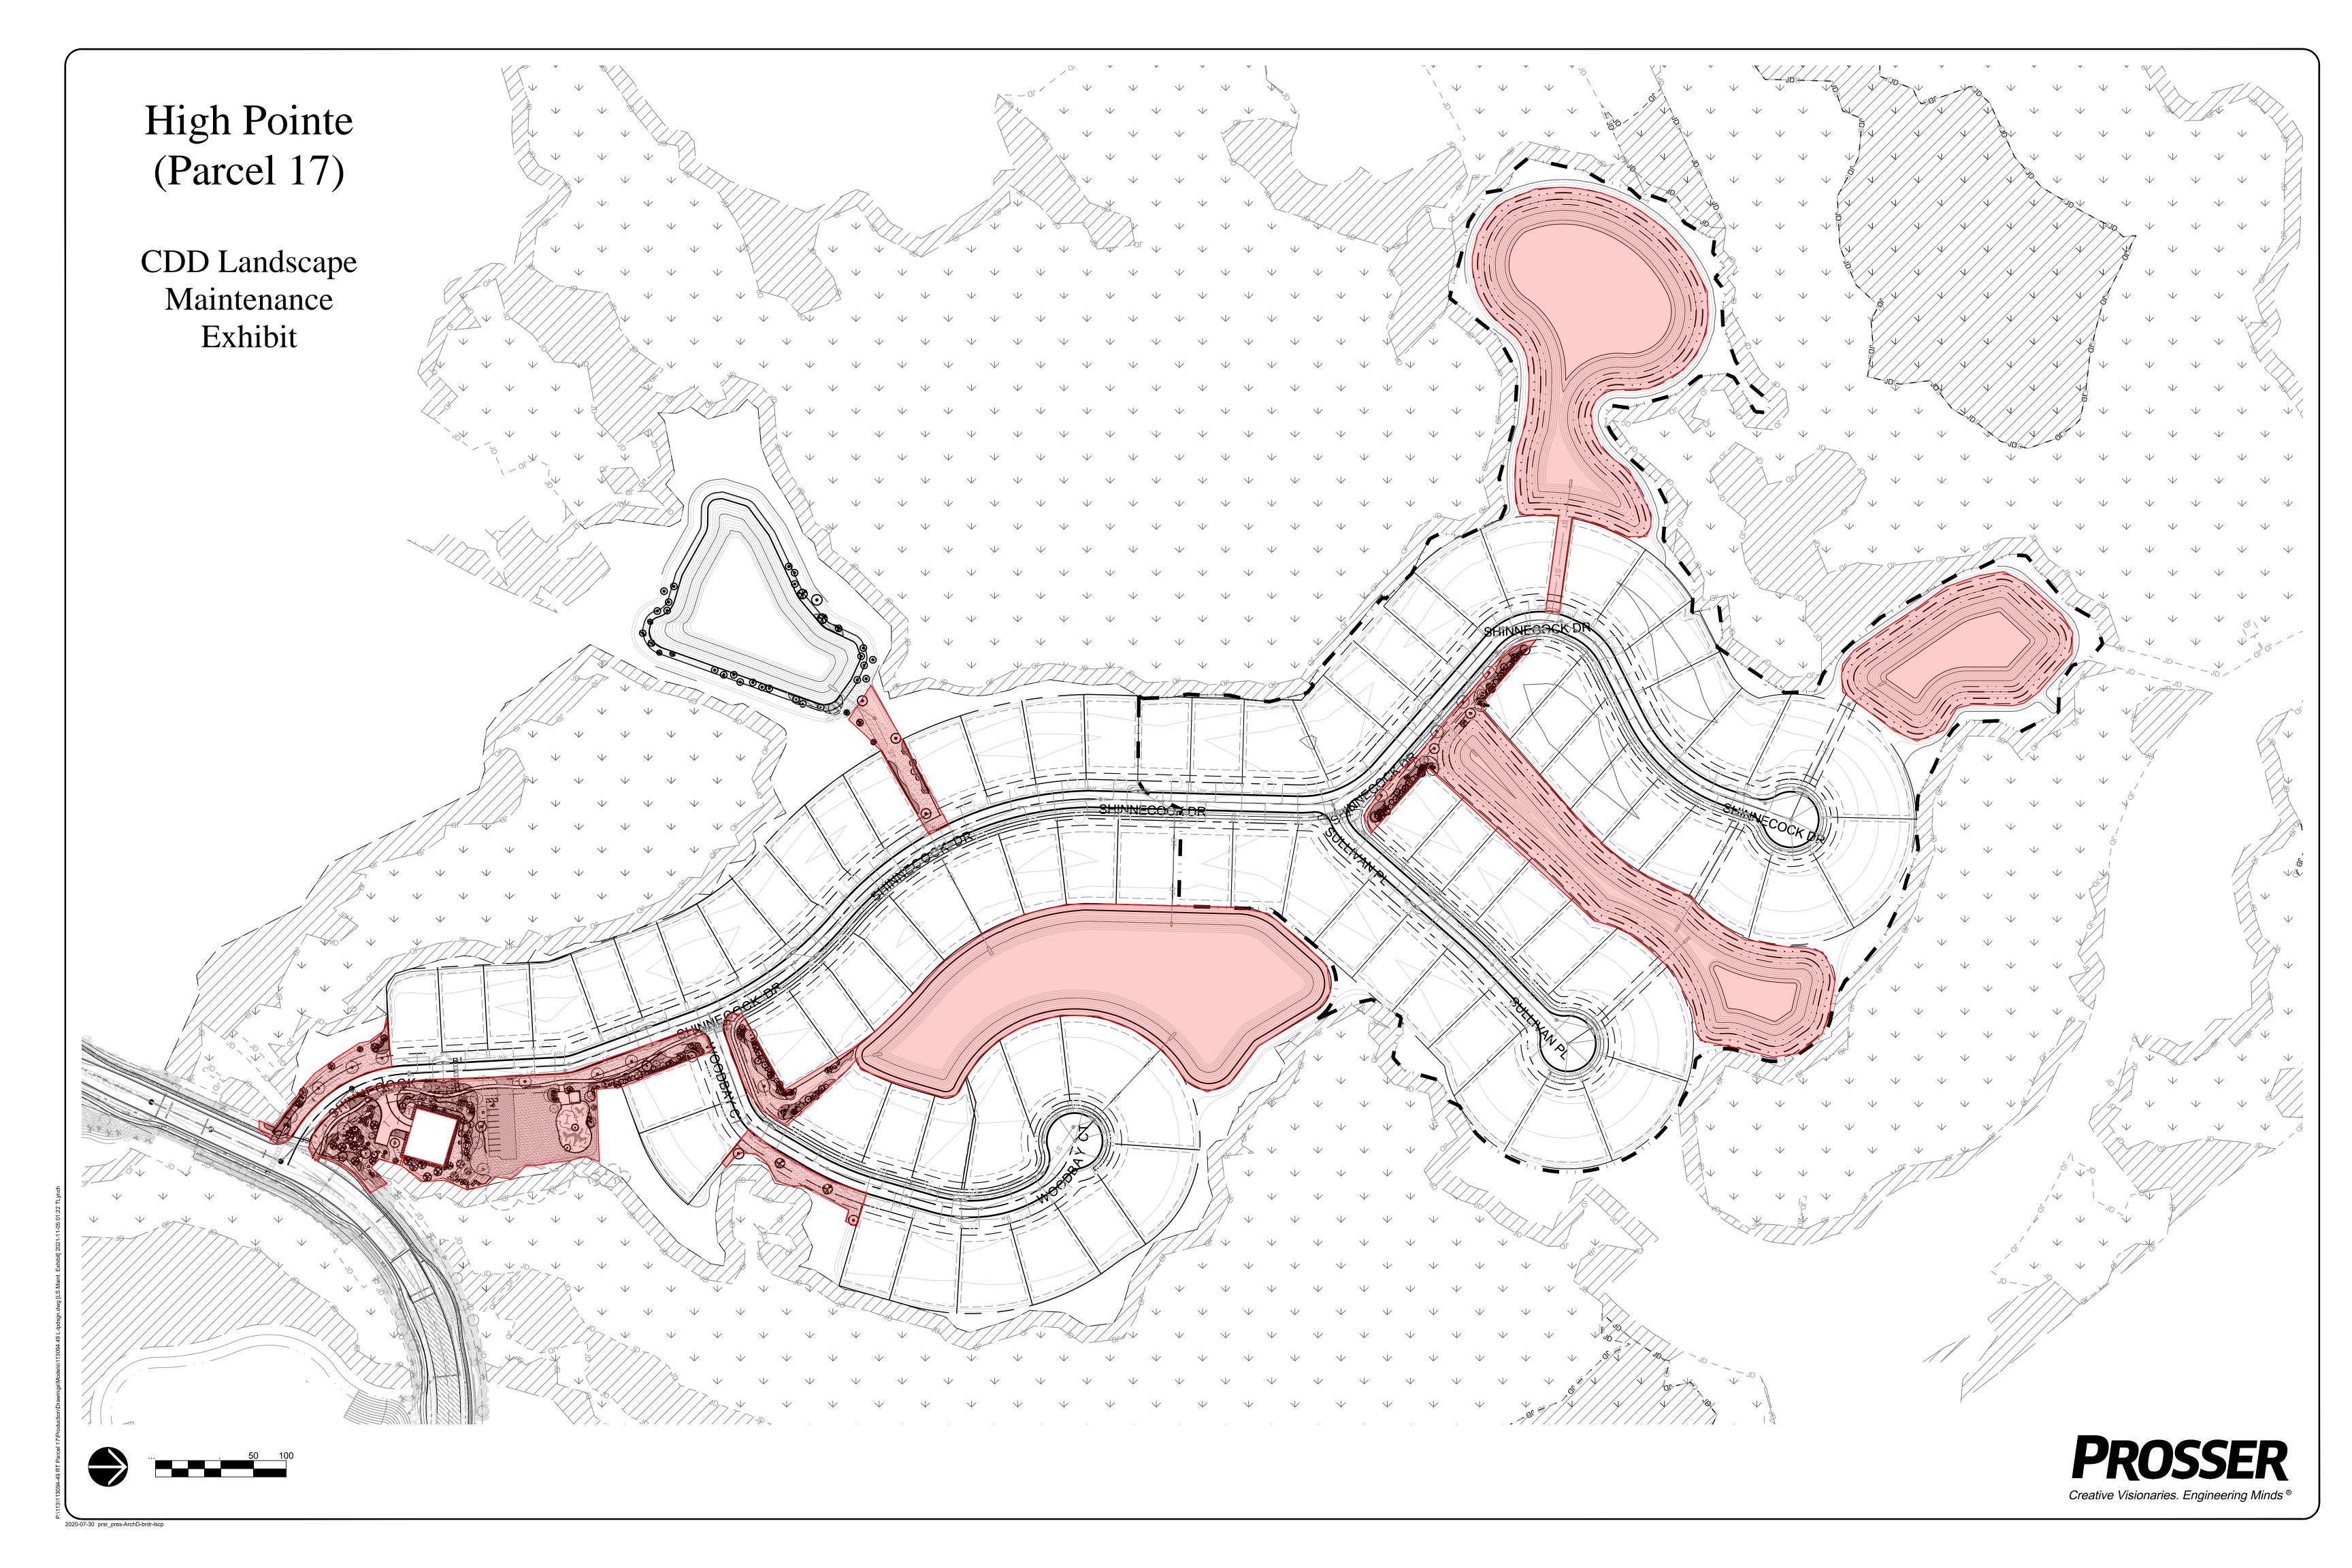

|  |
| Phone Number               | Fax Number     |  |
| E-mail:                    |                |  |
| Name of Representative     |                |  |
|                            | (Please Print) |  |
| Title of Representative    |                |  |
|                            | (Please Print) |  |
| Representative's Signature |                |  |
| representative s signature |                |  |
| Date                       |                |  |

# RIVERS EDGE I, II, AND III COMMUNITY DEVELOPMENT DISTRICTS SERVICE AREA MAPS/PLANS

[See attached]







P:\113\113094-15-RT PARCEL 13\CADD\PDF\CDD Landscape Maintenance\Drawing1.dwg [Layout1] 2021-12-07 02:05 dcouch (N5) Northlake CDD Landscape Maintenance Exhibit MAYBECK DR Creative Visionaries. Engineering Minds®

























# RIVERS EDGE I, II, AND III COMMUNITY DEVELOPMENT DISTRICT

# PROPOSED LANDSCAPE MAINTENANCE AGREEMENT

[See attached]

#### RIVERS EDGE COMMUNITY DEVELOPMENT DISTRICT LANDSCAPE & IRRIGATION MAINTENANCE SERVICES AGREEMENT

**THIS AGREEMENT** ("Agreement") is made and entered into effective the 1st day of October 2022, by and between:

| Rivers Edge Commun<br>government established |                           | ,              |             |               |      |
|----------------------------------------------|---------------------------|----------------|-------------|---------------|------|
| Johns County, Florida, a                     | 1                         | *              | ,           |               |      |
| LLC, 475 West Town P                         | la