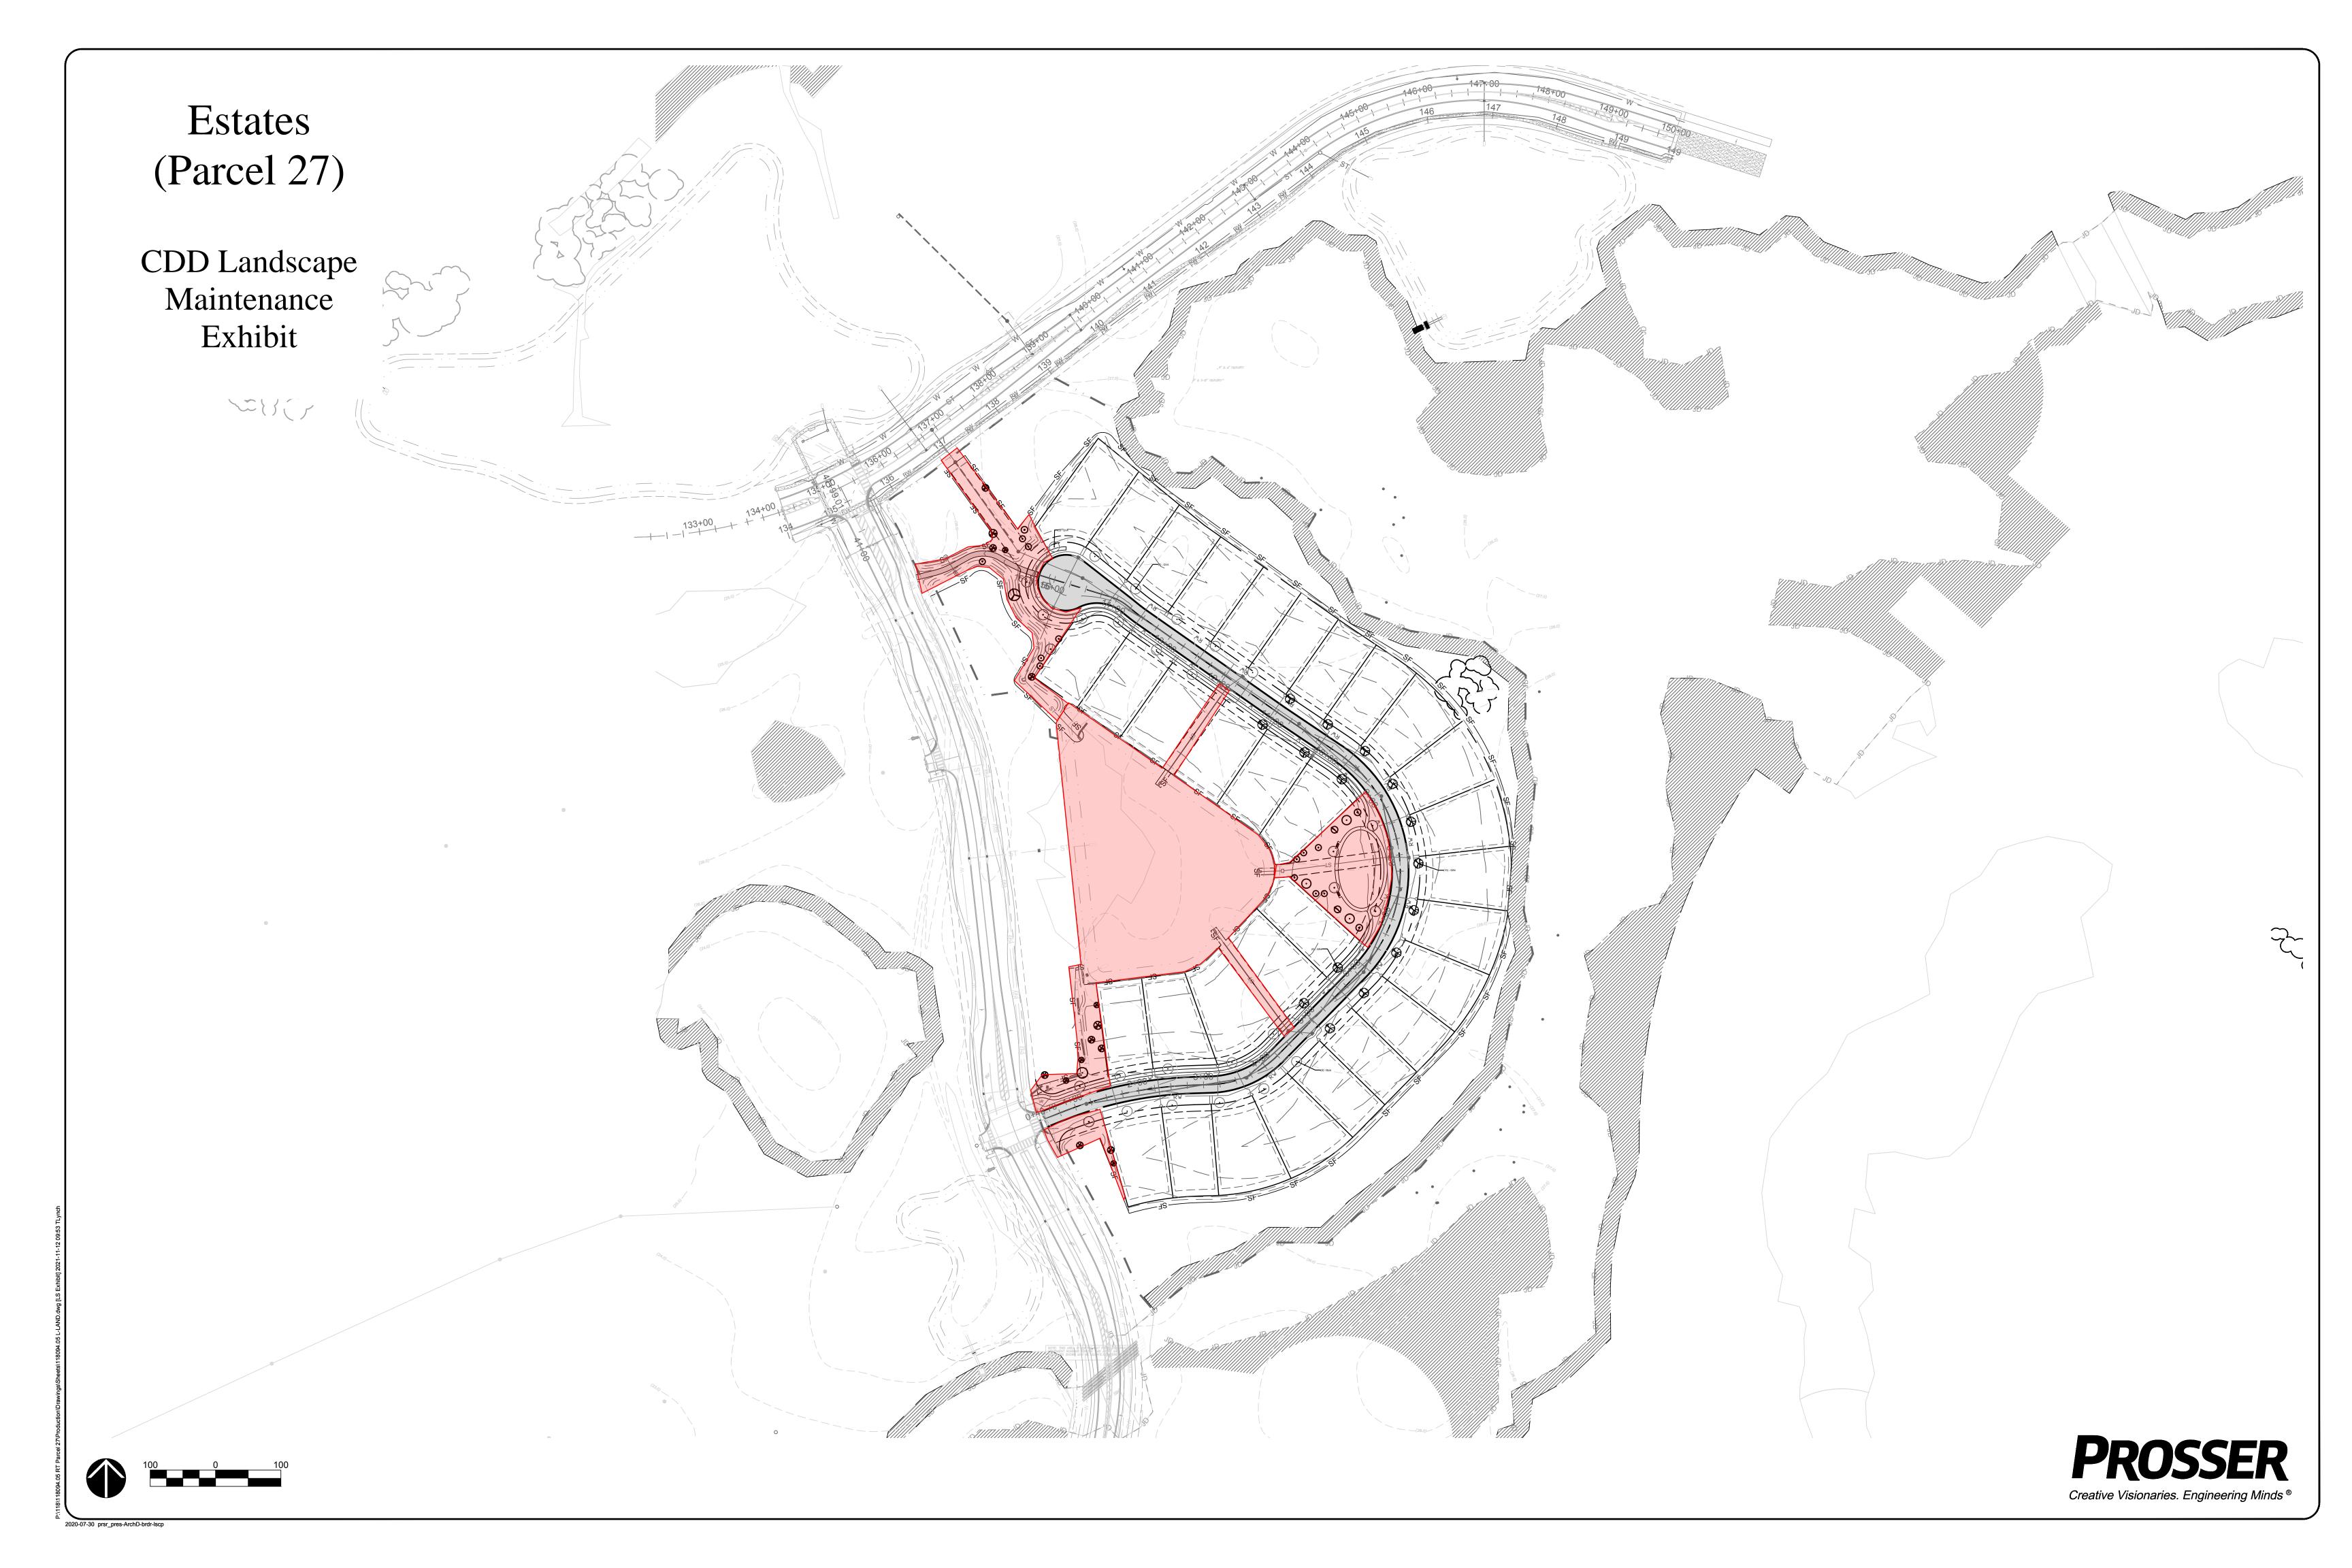

The Project Manual contains the following draft documents:

- Invitation for Proposals This is the advertisement that would be published to solicit responses.
- Instructions to Proposers This document contains instructions for completing forms and submitting a bid.
- Evaluation Criteria These are the proposed criteria to be used in evaluating bids. Points may be adjusted based on criteria that are most important to the Boards.
- Scope of Services This document describes the scope of work that would be required under the agreement. Staff has reviewed the existing scope and made preliminary adjustments where appropriate.
- Proposal Forms These forms would be completed by proposers and evaluated by the Boards when reviewing bids.
- Service Area Maps/Plans The District Engineer has prepared maps of each service area. In the final Project Manual, maps will be sorted by District and shared offsite improvements.
- Proposed Landscape Maintenance Agreement A proposed master agreement is included. If Districts elect to award individual contracts, the contract form would be adjusted accordingly.