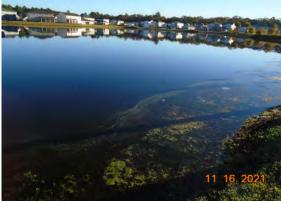

All ponds identified on the overall District map shall be mowed in conjunction with the mowing schedule above. Contractor shall mow retention pond areas with proper equipment, and pond areas will be maintained within three (3) feet of the water's edge unless otherwise directed by the District. Vegetation within three feet of the water's edge will be controlled with use of a string/line trimmer or other mechanical means. Vegetation within these limits should be maintained in a clean condition with the rise and fall of the water line. Line trimming of water's edge and line trimming of drainage structures shall occur each and every time the pond is mowed. Careful attention must be paid to mower height on pond banks so as not to scalp at the crest of the lake bank and increase the chances of pond bank erosion. Also, when line trimming at water's edge, Contractor shall be extremely careful not to scalp at the water's edge also increasing chances of pond bank erosion. Line trimming height shall be the same as mowing height (if not slightly higher). Care shall be taken to ensure that clippings are not blown into lakes. Any trash debris in the water within arm's reach of Contractor shall be removed and disposed of offsite. Unless otherwise designated on Maintenance Exhibits / Plans, homeowners are responsible for mowing down to the water's edge behind their property.