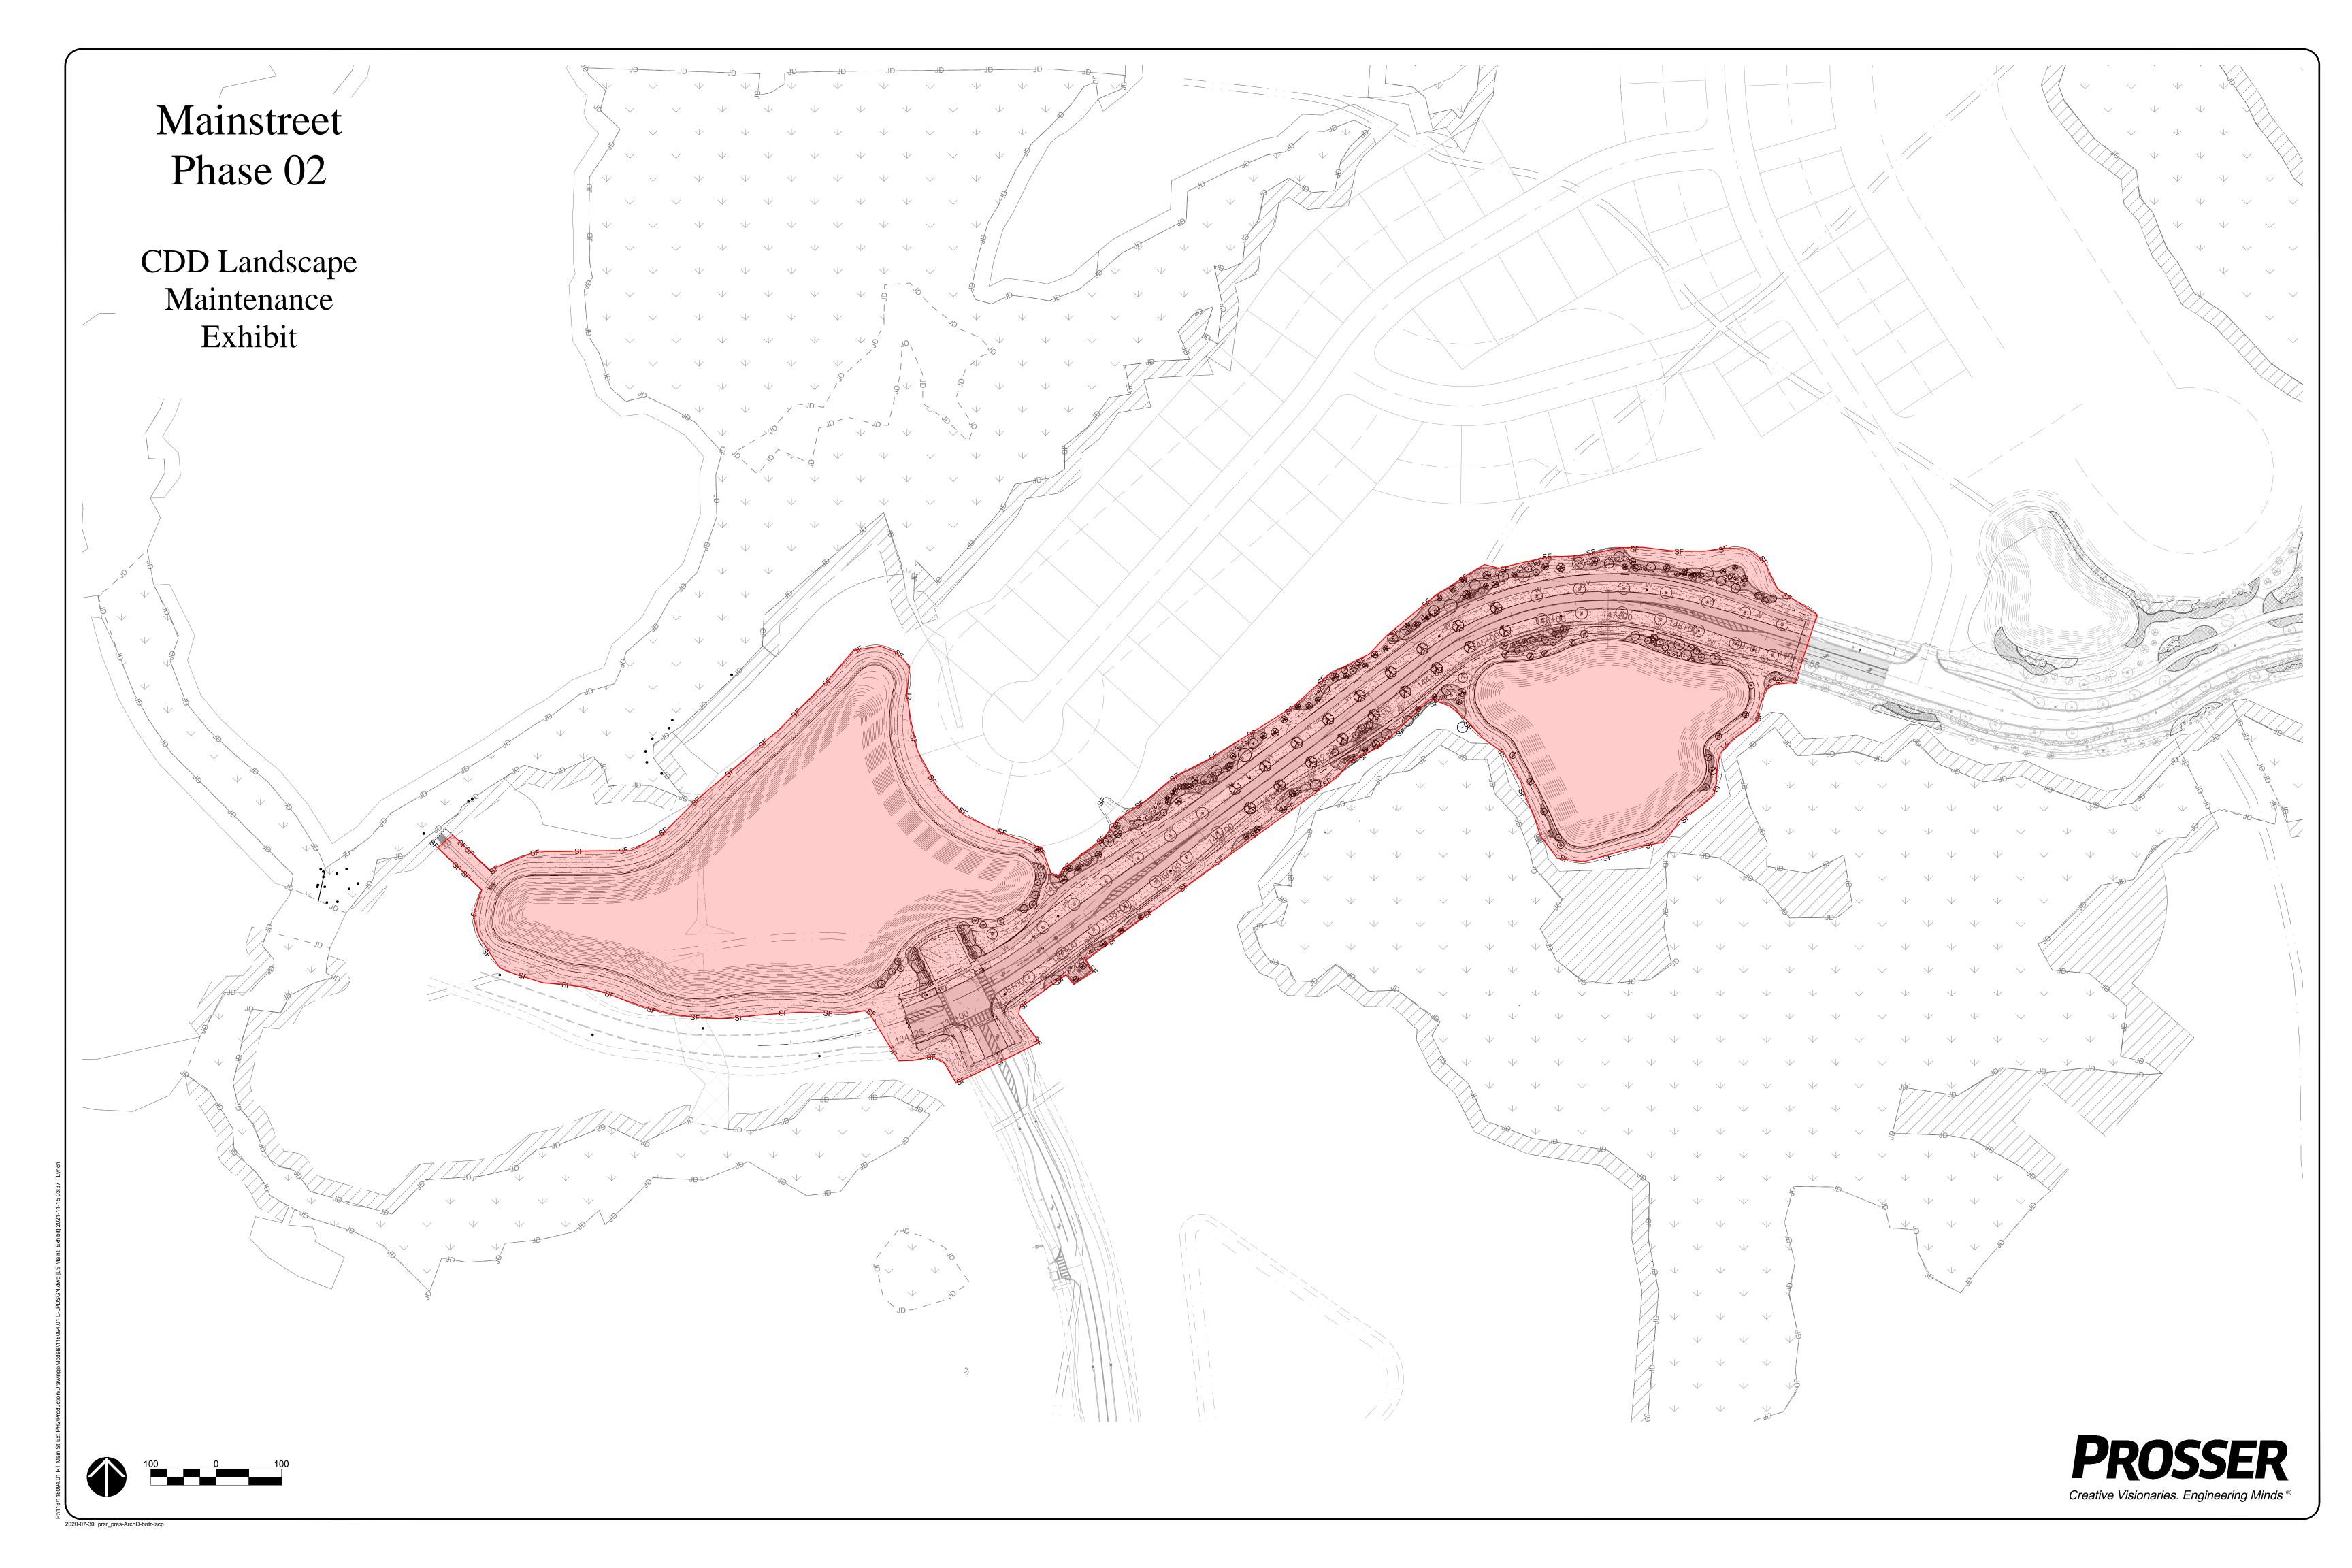

The Project Manual contains the following draft documents:

- Invitation for Proposals This is the advertisement that would be published to solicit responses.
- Instructions to Proposers This document contains instructions for completing forms and submitting a bid.
- Evaluation Criteria These are the proposed criteria to be used in evaluating bids. Points may be adjusted based on criteria that are most important to the Boards.
- Scope of Services This document describes the scope of work that would be required under the agreement. Staff has reviewed the existing scope and made preliminary adjustments where appropriate.
- Proposal Forms These forms would be completed by proposers and evaluated by the Boards when reviewing bids.
- Service Area Maps/Plans The District Engineer has prepared maps of each service area. In the final Project Manual, maps will be sorted by District and shared offsite improvements.
- Proposed Landscape Maintenance Agreement A proposed master agreement is included. If Districts elect to award individual contracts, the contract form would be adjusted accordingly.