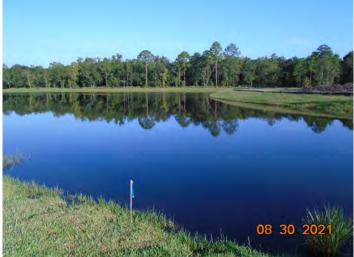

algae around perimeter.



**Pond AA: (Homestead)** Treated planktonic algae and naiad. Added pond dye.



Pond BB: (Homestead) Treated perimeter veg.



Pond CC: Treated perimeter vegetation.



**Pond DD:** Applied algaecide and removed trash from water.



**Pond EE:** Treated perimeter vegetation.



Pond FF: Water is low.



Pond GG: Treated algae around entire pond, will require several treatments.



**Pond HH:** Treated algae. Noticed water being pumped in from construction area ( this pond flows into pond GG next to it ). This water is full of nutrients that will make the algae keep growing.



**Pond II:** Treated perimeter vegetation.



Pond JJ: Treated perimeter vegetation.



**Pond KK:** Could not access pond thru easement, to wet.



Pond LL: Treated perimeter vegetation.



**Pond MM:** Treated vegetation and removed a small amount of trash from area. Water level is low.



Pond River Club 1: Treated algae.



Pond River Club 2: Treated perimeter vegetation.



**Pond 1: (Water Song)** Needs algae treatment, to wet to drive equipment thru yard.





**Pond 3:** Perimeter vegetation is decaying from previous treatment. No



**Pond 4:** Applied pond dye.



Pond 5: Applied pond dye.



**Pond 6:** Treated cattails around perimeter.



**Pond 7:** Applied pond dye.



**Pond 8:** Treated algae earlier in the month, results were good.



Pond 9: Treated perimeter for cattails and torpedo grass.



Pond 10: Spot treated cattails.



Pond 11: Spot treated cattails.



Pond 12: Pond in good condition, water level low.



*E*.

NINTH ORDER OF BUSINESS

*A*.

# Riv