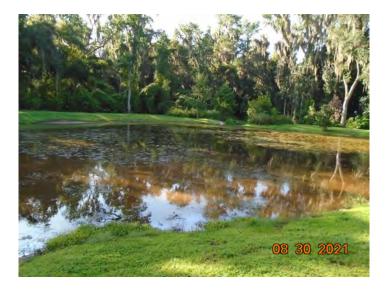

.



**Pond DD:** Applied algaecide and removed trash from water.



**Pond EE:** Treated perimeter vegetation.



Pond FF: Water is low.



Pond GG: Treated algae around entire pond, will require several treatments.



**Pond HH:** Treated algae. Noticed water being pumped in from construction area ( this pond flows into pond GG next to it ). This water is full of nutrients that will make the algae keep growing.



**Pond II:** Treated perimeter vegetation.



Pond JJ: Treated perimeter vegetation.



**Pond KK:** Could not access pond thru easement, to wet.



Pond LL: Treated perimeter vegetation.



**Pond MM:** Treated vegetation and removed a small amount of trash from area. Water level is low.



Pond River Club 1: Treated algae.



Pond River Club 2: Treated perimeter vegetation.



**Pond 1: (Water Song)** Needs algae treatment, to wet to drive equipment thru yard.





**Pond 3:** Perimeter vegetation is decaying from previous treatment. No



**Pond 4:** Applied pond dye.



Pond 5: Applied pond dye.



**Pond 6:** Treated cattails around perimeter.



**Pond 7:** Applied pond dye.



**Pond 8:** Treated algae earlier in the month, results were good.



Pond 9: Treated perimeter for cattails and torpedo grass.



Pond 10: Spot treated cattails.



Pond 11: Spot treated cattails.



Pond 12: Pond in good condition, water level low.



*E*.

NINTH ORDER OF BUSINESS

*A*.

# Rivers Edge II

**Community Development District** 

Unaudited Financial Reporting August 31, 2021



### **Rivers Edge II**

### **Community Development District**

#### **Combined Balance Shee