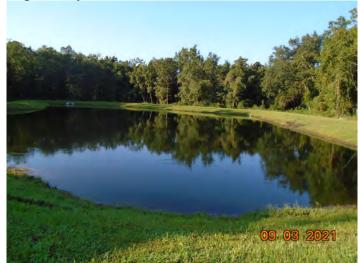

H:** Treated algae. Noticed water being pumped in from construction area ( this pond flows into pond GG next to it ). This water is full of nutrients that will make the algae keep growing.



**Pond II:** Treated perimeter vegetation.



Pond JJ: Treated perimeter vegetation.



**Pond KK:** Could not access pond thru easement, to wet.



Pond LL: Treated perimeter vegetation.



**Pond MM:** Treated vegetation and removed a small amount of trash from area. Water level is low.



Pond River Club 1: Treated algae.



Pond River Club 2: Treated perimeter vegetation.



**Pond 1: (Water Song)** Needs algae treatment, to wet to drive equipment thru yard.





**Pond 3:** Perimeter vegetation is decaying from previous treatment. No



**Pond 4:** Applied pond dye.



Pond 5: Applied pond dye.



**Pond 6:** Treated cattails around perimeter.



**Pond 7:** Applied pond dye.



**Pond 8:** Treated algae earlier in the month, results were good.



Pond 9: Treated perimeter for cattails and torpedo grass.



Pond 10: Spot treated cattails.



Pond 11: Spot treated cattails.



Pond 12: Pond in good condition, water level low.



*E*.

NINTH ORDER OF BUSINESS

*A*.

# Rivers Edge II

**Community Development District** 

Unaudited Financial Reporting August 31, 2021



### **Rivers Edge II**

### **Community Development District**

#### **Combined Balance Sheet**

August 31, 2021

|                                   | Governm   | ental Fund Types |           |                   |
|-----------------------------------|-----------|------------------|-----------|-------------------|
|