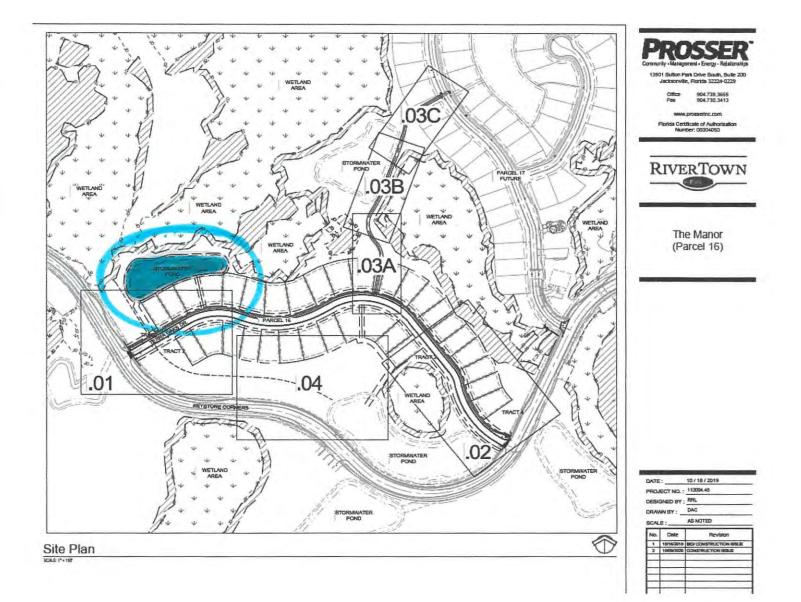

## Proposal: New Pond located in The Manor

Hereinafter called "CLIENT".

- Charles Aquatics, Inc., agrees to provide aquatic management services in accordance with the terms and conditions of this Agreement and within all applicable governmental regulations for a period of twelve (12) months from the date of the execution of this Agreement at the following location(s): <u>One (1) additional</u> ponds located at The Manor at River Town in St Johns County, FL.
- CLIENT agrees to pay Charles Aquatics, Inc., the following sum(s) for the listed aquatic management services: