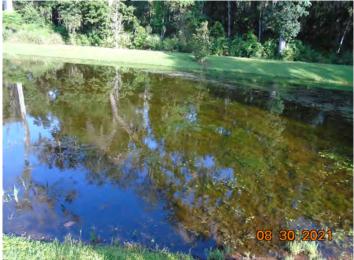

imeter veg.



Pond CC: Treated perimeter vegetation.



**Pond DD:** Applied algaecide and removed trash from water.



**Pond EE:** Treated perimeter vegetation.



Pond FF: Water is low.



Pond GG: Treated algae around entire pond, will require several treatments.



**Pond HH:** Treated algae. Noticed water being pumped in from construction area ( this pond flows into pond GG next to it ). This water is full of nutrients that will make the algae keep growing.



**Pond II:** Treated perimeter vegetation.



Pond JJ: Treated perimeter vegetation.



**Pond KK:** Could not access pond thru easement, to wet.



Pond LL: Treated perimeter vegetation.



**Pond MM:** Treated vegetation and removed a small amount of trash from area. Water level is low.



Pond River Club 1: Treated algae.



Pond River Club 2: Treated perimeter vegetation.



**Pond 1: (Water Song)** Needs algae treatment, to wet to drive equipment thru yard.





**Pond 3:** Perimeter vegetation is decaying from previous treatment. No



**Pond 4:** Applied pond dye.



Pond 5: Applied pond dye.



**Pond 6:** Treated cattails around perimeter.



**Pond 7:** Applied pond dye.



**Pond 8:** Treated algae earlier in the month, results were good.



Pond 9: Treated perimeter for cattails and torpedo grass.



Pond 10: Spot treated cattails.



Pond 11: Spot treated cattails.



Pond 12: Pond in good condition, water level low.



*E*.

NINTH ORDER OF BUSINESS

*A*.

# Rivers Edge II

**Community Development District** 

Unaudited Financial Reporting August 31, 2021



### **Rivers Edge II**

### **Community