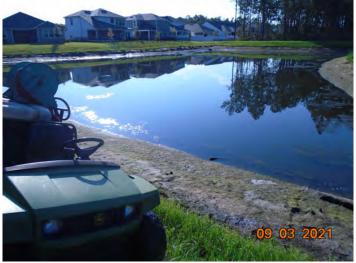

.



Pond BB: (Homestead) Treated perimeter veg.



Pond CC: Treated perimeter vegetation.



**Pond DD:** Applied algaecide and removed trash from water.



**Pond EE:** Treated perimeter vegetation.



Pond FF: Water is low.



Pond GG: Treated algae around entire pond, will require several treatments.



**Pond HH:** Treated algae. Noticed water being pumped in from construction area ( this pond flows into pond GG next to it ). This water is full of nutrients that will make the algae keep growing.



**Pond II:** Treated perimeter vegetation.



Pond JJ: Treated perimeter vegetation.



**Pond KK:** Could not access pond thru easement, to wet.



Pond LL: Treated perimeter vegetation.



**Pond MM:** Treated vegetation and removed a small amount of trash from area. Water level is low.



Pond River Club 1: Treated algae.



Pond River Club 2: Treated perimeter vegetation.



**Pond 1: (Water Song)** Needs algae treatment, to wet to drive equipment thru yard.





**Pond 3:** Perimeter vegetation is decaying from previous treatment. No



**Pond 4:** Applied pond dye.



Pond 5: Applied pond dye.



**Pond 6:** Treated cattails around perimeter.



**Pond 7:** Applied pond dye.



**Pond 8:** Treated algae earlier in the month, results were good.



Pond 9: Treated perimeter for cattails and torpedo grass.



Pond 10: Spot treated cattails.



Pond 11: Spot treated cattails.



Pond 12: Pond in good condition, water level low.



*E*.

NINTH ORDER OF BUSINESS

*A*.

# Rivers Edge II

**Community Development District** 

Unaudited Financial Reporting August 31, 2021



###