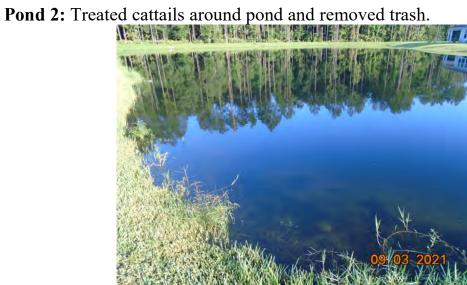

perimeter vegetation.



Pond FF: Water is low.



Pond GG: Treated algae around entire pond, will require several treatments.



**Pond HH:** Treated algae. Noticed water being pumped in from construction area ( this pond flows into pond GG next to it ). This water is full of nutrients that will make the algae keep growing.



**Pond II:** Treated perimeter vegetation.



Pond JJ: Treated perimeter vegetation.



**Pond KK:** Could not access pond thru easement, to wet.



Pond LL: Treated perimeter vegetation.



**Pond MM:** Treated vegetation and removed a small amount of trash from area. Water level is low.



Pond River Club 1: Treated algae.



Pond River Club 2: Treated perimeter vegetation.



**Pond 1: (Water Song)** Needs algae treatment, to wet to drive equipment thru yard.





**Pond 3:** Perimeter vegetation is decaying from previous treatment. No



**Pond 4:** Applied pond dye.



Pond 5: Applied pond dye.



**Pond 6:** Treated cattails around perimeter.



**Pond 7:** Applied pond dye.



**Pond 8:** Treated algae earlier in the month, results were good.



Pond 9: Treated perimeter for cattails and torpedo grass.



Pond 10: Spot treated cattails.



Pond 11: Spot treated cattails.



Pond 12: Pond in good condition, water level low.



*E*.

NINTH ORDER OF BUSINESS

*A*.

# Rivers Edge II

**Community Development District** 

Unaudited Financial Reporting August 31, 2021



### **Rivers Edge II**

### **Community Development District**

#### **Combined Balance Sheet**

August 31, 2021

|                                   | Governm   | ental Fund Types |