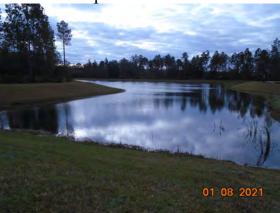

## **Service Report**

Date: Feb 1, 2021 (January Service) Field Tech: Mike Liddell

Client: RiverTown

**Pond A:** Vegetation is decaying.

**Pond B:** Minor vegetation and no algae noticed.

**Pond C:** Treated southern naiad in pond.

**Pond D:** Treated pond with new chemical for lily pads.

**Pond E:** No algae noticed.

Pond G: Water is cloudy possible clay deposit. Turbidity level is 20 (0-600)

Pond H: Algae treatment was effective,

Pond I: Perimeter vegetation is decaying.

Pond J: Vegetation is decaying, removed trash from water.

**Pond K:** Perimeter vegetation is decaying.

Pond L: Applied algaecide and treated perimeter grass.

**Pond M:** Treated perimeter vegetation.

Pond Q: Oxygen level was low again, could not apply algae treatment.

**Pond R:** Treated algae and torpedo grass.

**Pond S:** Algae treatment was effective.

**Pond T:** Algae treatment was effective.

**Pond U:** Treated perimeter grasses.

Pond V: Algae treatments were effective.

**Pond W: (Homestead)** Algae treatments were effective, perimeter grasses are decaying.

Pond X: (Homestead) Applied algae treatment, grasses are decaying.

Pond Y: (behind model homes) Naiad treatments have been effective.

**Pond Z: (behind pond K)** Cattails are decaying and most perimeter grasses are dead.

**Pond AA: (Homestead)** Southern naiad is dead and floating, treated planktonic algae.

Pond BB: (Homestead) Algae treatment was effective.

Pond 1: (Water Song) Algae treatment was effective.

**Pond 2:** Most grass is decaying from previous treatment.

Pond 3: Removed trash from water (construction debris).

Pond 4: Treated perimeter vegetation and algae.

**Pond 5:** Perimeter grass is decaying.

Pond 6: Treated cattails around perimeter.

**Pond 7:** Spot treated cattails.

Pond 4: Treated perimeter vegetation and algae.

Pond 9: Treatments have been effective; most vegetation is decaying.