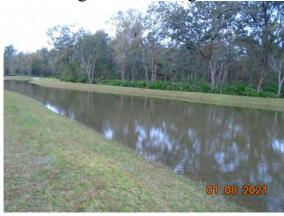

## **Service Report**

Date: Feb 1, 2021 (January Service) Field Tech: Mike Liddell

Client: RiverTown

**Pond A:** Vegetation is decaying.

**Pond B:** Minor vegetation and no algae noticed.

**Pond C:** Treated southern naiad in pond.