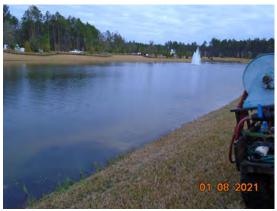

## **Service Report**

Date: Feb 1, 2021 (January Service) Field Tech: Mike Liddell

Client: RiverTown

**Pond A:** Vegetation is decaying.

**Pond B:** Minor vegetation and no algae noticed.

**Pond C:** Treated southern naiad in pond.

**Pond D:** Treated pond with new chemical for lily pads.

**Pond E:** No algae noticed.

Pond G: Water is cloudy possible clay deposit. Turbidity level is 20 (0-600)

Pond H: Algae treatment was effective,

Pond I: Perimeter vegetation is decaying.

Pond J: Vegetation is decaying, removed trash from water.

**Pond K:** Perimeter vegetation is decaying.

Pond L: Applied algaecide and treated perimeter grass.

**Pond M:** Treated perimeter vegetation.

Pond Q: Oxygen level was low again, could not apply algae treatment.

**Pond R:** Treated algae and torpedo grass.

**Pond S:** Algae treatment was effective.

**Pond T:** Algae treatment was effective.

**Pond U:** Treated perimeter grasses.

Pond V: Algae treatments were effective.

**Pond W: (Homestead)** Algae treatments were effective, perimeter grasses are decaying.

Pond X: (Homestead) Applied algae treatment, grasses are decaying.

Pond Y: (behind model homes) Naiad treatments have been effective.

**Pond Z: (behind pond K)** Cattails are decaying and most perimeter grasses are dead.

**Pond AA: (Homestead)** Southern naiad is dead and floating, treated planktonic algae.

Pond BB: (Homestead) Algae treatment was effective.

Pond 1: (Water Song) Algae treatment was effective.

**Pond 2:** Most grass is decaying from previous treatment.

Pond 3: Removed trash from water (construction debris).

Pond 4: Treated perimeter vegetation and algae.

**Pond 5:** Perimeter grass is decaying.

Pond 6: Treated cattails around perimeter.

**Pond 7:** Spot treated cattails.

Pond 4: Treated perimeter vegetation and algae.

Pond 9: Treatments have been effective; most vegetation is decaying.