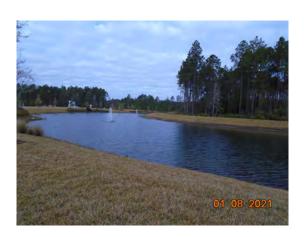

## **Service Report**

Date: Feb 1, 2021 (January Service) Field Tech: Mike Liddell

Client: RiverTown

**Pond A:** Vegetation is decaying.

**Pond B:** Minor vegetation and no algae noticed.

**Pond C:** Treated southern naiad in pond.

**Pond D:** Treated pond with new chemical for lily pads.

**Pond E:** No algae noticed.

Pond G: Water is cloudy possible clay deposit. Turbidity level is 20 (0-600)

Pond H: Algae treatment was effective,

Pond I: Perimeter vegetation is decaying.

Pond J: Vegetation is decaying, removed trash from water.

**Pond K:** Perimeter vegetation is decaying.

Pond L: Applied algaecide and treated perimeter grass.

**Pond M:** Treated perimeter vegetation.

Pond Q: Oxygen level was low again, could not apply algae treatment.

**Pond R:** Treated algae and torpedo grass.

**Pond S:** Algae treatment was effective.

**Pond T:** Algae treatment was effective.

**Pond U:** Treated perimeter grasses.

Pond V: Algae treatments were effective.

**Pond W: (Homestead)** Algae treatments were effective, perimeter grasses are decaying.

Pond X: (Homestead) Applied algae treatment, grasses are decaying.

Pond Y: (behind model homes) Naiad treatments have been effective.

**Pond Z: (behind pond K)** Cattails are decaying and most perimeter grasses are dead.

**Pond AA: (Homestead)** Southern naiad is dead and floating, treated planktonic algae.

Pond BB: (Homestead) Algae treatment was effective.

Pond 1: (Water Song) Algae treatment was effective.

**Pond 2:** Most grass is decaying from previous treatment.

Pond 3: Removed trash from water (construction debris).

Pond 4: Treated perimeter vegetation and algae.

**Pond 5:** Perimeter grass is decaying.

Pond 6: Treated cattails around perimeter.

**Pond 7:** Spot treated cattails.

Pond 4: Treated perimeter vegetation and algae.

Pond 9: Treatments have been effective; most vegetation is decaying.