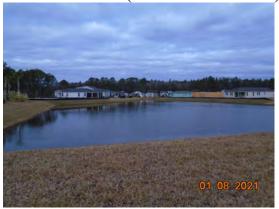

## **Service Report**

Date: Feb 1, 2021 (January Service) Field Tech: Mike Liddell

Client: RiverTown

**Pond A:** Vegetation is decaying.

**Pond B:** Minor vegetation and no algae noticed.

**Pond C:** Treated southern naiad in pond.