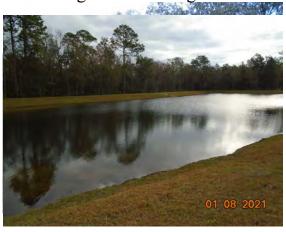

## **Service Report**

Date: Feb 1, 2021 (January Service) Field Tech: Mike Liddell

Client: RiverTown

**Pond A:** Vegetation is decaying.

**Pond B:** Minor vegetation and no algae noticed.

**Pond C:** Treated southern naiad in pond.

**Pond D:** Treated pond with new chemical for lily pads.

**Pond E:** No algae noticed.

Pond G: Water is cloudy possible clay deposit. Turbidity level is 20 (0-600)

Pond H: Algae treatment was effective,

Pond I: Perimeter vegetation is decaying.

Pond J: Vegetation is decaying, removed trash from water.

**Pond K:** Perimeter vegetation is decaying.

Pond L: Applied algaecide and treated perimeter grass.

**Pond M:** Treated perimeter vegetation.

Pond Q: Oxygen level was low again, could not apply algae treatment.

**Pond R:** Treated algae and torpedo grass.

**Pond S:** Algae treatment was effective.

**Pond T:** Algae treatment was effective.

**Pond U:** Treated perimeter grasses.

Pond V: Algae treatments were effective.

**Pond W: (Homestead)** Algae treatments were effective, perimeter grasses are decaying.

Pond X: (Homestead) Applied algae treatment, grasses are decaying.

Pond Y: (behind model homes) Naiad treatments have been effective.

**Pond Z: (behind pond K)** Cattails are decaying and most perimeter grasses are dead.

**Pond AA: (Homestead)** Southern naiad is dead and floating, treated planktonic algae.

Pond BB: (Homestead) Algae treatment was effective.

Pond 1: (Water Song) Algae treatment was effective.

**Pond 2:** Most grass is decaying from previous treatment.

Pond 3: Removed trash from water (construction debris).

Pond 4: Treated perimeter vegetation and algae.

**Pond 5:** Perimeter grass is decaying.

Pond 6: Treated cattails around perimeter.

**Pond 7:** Spot treated cattails.

Pond 4: Treated perimeter vegetation and algae.

Pond 9: Treatments have been effective; most vegetation is decaying.