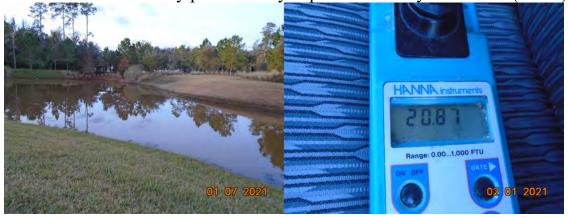

**Pond D:** Treated pond with new chemical for lily pads.

**Pond E:** No algae noticed.

Pond G: Water is cloudy possible clay deposit. Turbidity level is 20 (0-600)

Pond H: Algae treatment was effective,