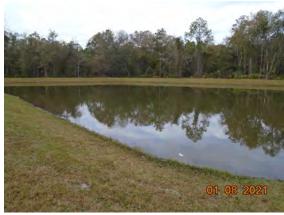

## **Service Report**

Date: Feb 1, 2021 (January Service) Field Tech: Mike Liddell

Client: RiverTown

**Pond A:** Vegetation is decaying.

**Pond B:** Minor vegetation and no algae noticed.

**Pond C:** Treated southern naiad in pond.