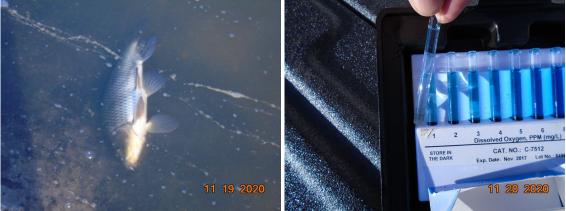

**Pond M:** Treated perimeter vegetation.

**Pond Q:** Oxygen levels have dropped to zero (on scale of 1-12). Possible cause is an algae bloom developing or pond may have just turned over which

happens naturally in water bodies. Oxygen will come back over time.

**Pond R:** Treated algae and torpedo grass.

**Pond S:** Algae treatment was effective.

**Pond T:** Treated perimeter grass and algae.

**Pond U:** Treated perimeter grasses.

Pond V: Picked up dead fish, oxygen level dropped.