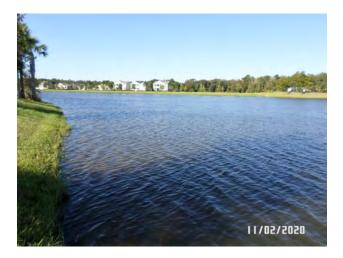

## **Service Report**

**Date** : Nov 2, 2020 (Oct Service)

**Client**: RiverTown

Pond A: Perimeter vegetation decaying, no algae noticed.

**Pond B:** Minor vegetation and no algae noticed.

Pond C: Spot treated perimeter grass.