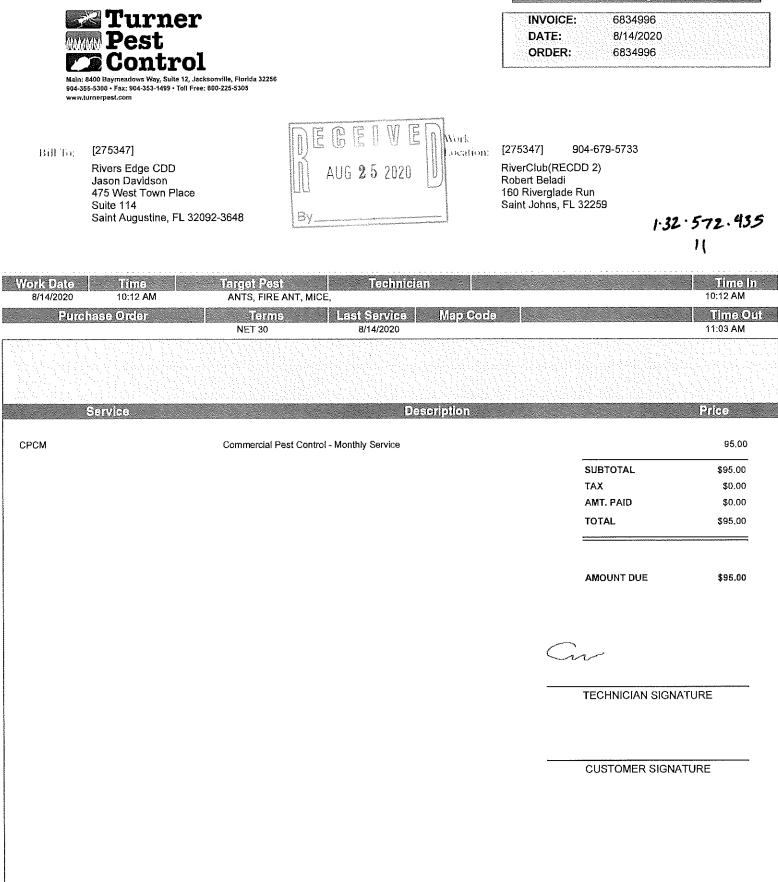

#### C. Consideration of Funding Request No. 23

Rivers Edge II CDD

A copy of funding request number 23 totaling \$39,474.53 was included in the agenda package.

On MOTION by Mr. O'Keefe seconded by Mr. Henderson with all in favor funding request number 23 was approved.