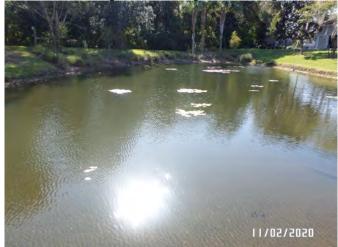

## **Service Report**

**Date** : Nov 2, 2020 (Oct Service)

**Client**: RiverTown

Pond A: Perimeter vegetation decaying, no algae noticed.

**Pond B:** Minor vegetation and no algae noticed.

Pond C: Spot treated perimeter grass.