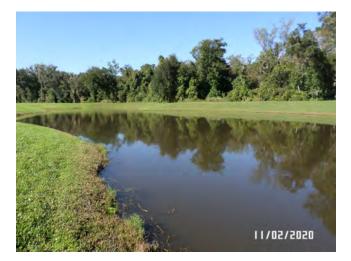

## **Service Report**

**Date** : Nov 2, 2020 (Oct Service)

**Client**: RiverTown

Pond A: Perimeter vegetation decaying, no algae noticed.

**Pond B:** Minor vegetation and no algae noticed.

Pond C: Spot treated perimeter grass.