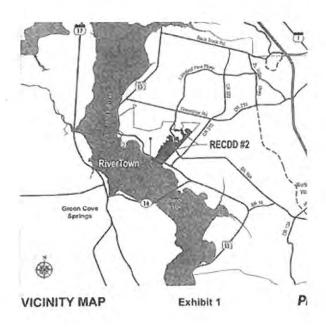

Description of Assessments

The District imposes O&M Assessments on benefitted property within the District for the purpose of fuministrative, operations, and maintenance budget. Pursuant to Section 170.07, Florida Statutes, a dfunded by the O&M Assessments, and the properties to be improved and benefitted from the O&M /the Proposed Budget. A geographic depiction of the property potentially subject to the proposed O&
the attached map. The table below shows the schedule of the proposed O&M Assessments, which are
interpretations of the proposed O&M Assessments, which are