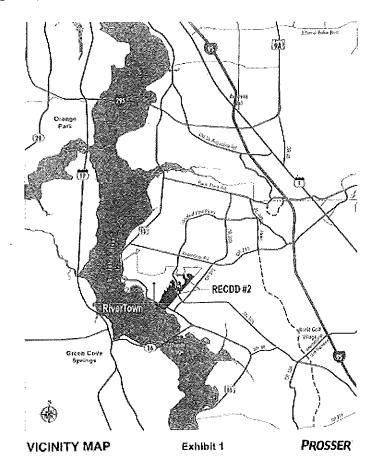

Description of Assessments

The District imposes O&M Assessments on benefitted property within the District for the purpose of fuministrative, operations, and maintenance budget. Pursuant to Section 170.07, Florida Statutes, a dfunded by the O&M Assessments, and the properties to be improved and benefitted from the O&M /the Proposed Budget. A geographic depiction of the property potentially subject to the proposed O&
the attached map. The table below shows the schedule of the proposed O&M Assessments, which are
interpretations of the proposed O&M Assessments, which are