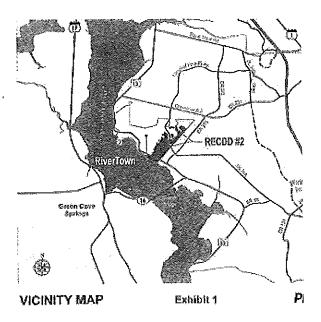

Description of Assessments

The District imposes O&M Assessments on benefitted property within the District for the purpose of fuministrative, operations, and maintenance budget. Pursuant to Section 170.07, Florida Statutes, a dfunded by the O&M Assessments, and the properties to be improved and benefitted from the O&M /the Proposed Budget. A geographic depiction of the property potentially subject to the proposed O&
the attached map. The table below shows the schedule of the proposed O&M Assessments, which are
interpretations of the proposed O&M Assessments, which are