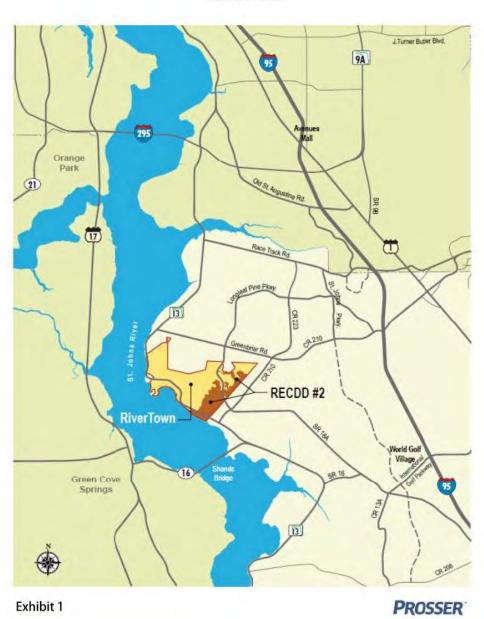

# 1.1.1 The District

Rivers Edge II Community Development District (the "District"), a local unit of special-purpose government, was established by St. Johns County, Florida on June 19, 2018. The District boundaries were amended in November of 2019, which increased the size of the District from 886.90 to approximately 984 acres. The District lands are located within the unincorporated area of St. Johns County, Florida, and was established for the purpose of, among other things, financing and managing the acquisition, construction, maintenance and operation of master infrastructure necessary for development to occur within the District.

The residential development planned within the District is a master planned, amenitized, residential community. The currently planned development will include 995 single family and 664 townhouse residential units.