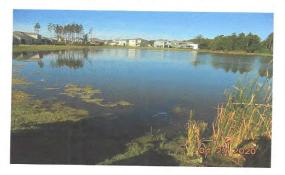

en mostly effective, just need more rain to dilute the nutrient levels in the pond.



Pond R: Treated algae and torpedo grass.



**Pond S:** Treated perimeter vegetation and algae on 5/1.





Pond U: Grasses are decaying, water level low.

Pond V: Treated algae and grasses.



**Pond W: (Homestead)** Algae treatment was effective, perimeter grasses are decaying (will probably cause more algae).



Pond X: (Homestead) Applied algae treatment, grasses are decaying.



**Pond Y: (behind model homes)** Treatments have been effective for southern naiad and algae.



Pond Z: (behind pond K) Several patches of cattails growing in center of pond, most have decayed.



Pond AA: (Homestead) Treated perimeter grass, cattails and algae by gator.



Pond BB: (Homestead) Treated algae and cattails.



Should you have any comments or questions feel free to contact me directly. jdavidson@vestapropertyservices.com



NINTH ORDER OF BUSINESS

A.

# Rivers Edge II

**Community Development District** 

Unaudited Financial Reporting April 30, 2020



# **Rivers Edge II** <u>Community Development District</u>

# **Combined Balance Sheet**

April 30, 2020

|                                   | General   |
|-----------------------------------|-----------|
| Assets:                           |           |
| Cash                              | \$56,613  |
| Due From Developer                | \$161,414 |
| Due from Other                    | \$54,200  |
| Due from Rivers Edge CDD          | \$120,648 |
| Prepaid Expenses                  | \$800     |
| Total Assets                      | \$393,6