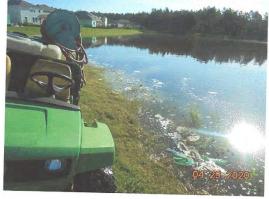

are decaying.



**Pond Q:** Algae treatment has been mostly effective, just need more rain to dilute the nutrient levels in the pond.



Pond R: Treated algae and torpedo grass.



**Pond S:** Treated perimeter vegetation and algae on 5/1.





Pond U: Grasses are decaying, water level low.

Pond V: Treated algae and grasses.



**Pond W: (Homestead)** Algae treatment was effective, perimeter grasses are decaying (will probably cause more algae).



Pond X: (Homestead) Applied algae treatment, grasses are decaying.



**Pond Y: (behind model homes)** Treatments have been effective for southern naiad and algae.



Pond Z: (behind pond K) Several patches of cattails growing in center of pond, most have decayed.



Pond AA: (Homestead) Treated perimeter grass, cattails and algae by gator.



Pond BB: (Homestead) Treated algae and cattails.



Should you have any comments or questions feel free to contact me directly. jdavidson@vestapropertyservices.com



NINTH ORDER OF BUSINESS

A.

# Rivers Edge II

**Community Development District** 

Unaudited Financial Reporting April 30, 2020



# **Rivers Edge II** <u>Community Development District</u>

# **Combined Balance Sheet**

April 30, 2020

|                                   | General   |
|-----------------------------------|-----------|
| Assets:                           |           |
| Cash                              | \$56,613  |
| Due From Developer                | \$161,414 |
| Due from Other                    | \$54,200  |
| Due from Rivers Edge CDD          | \$120,648 |
| Prepaid Expenses                  | \$800