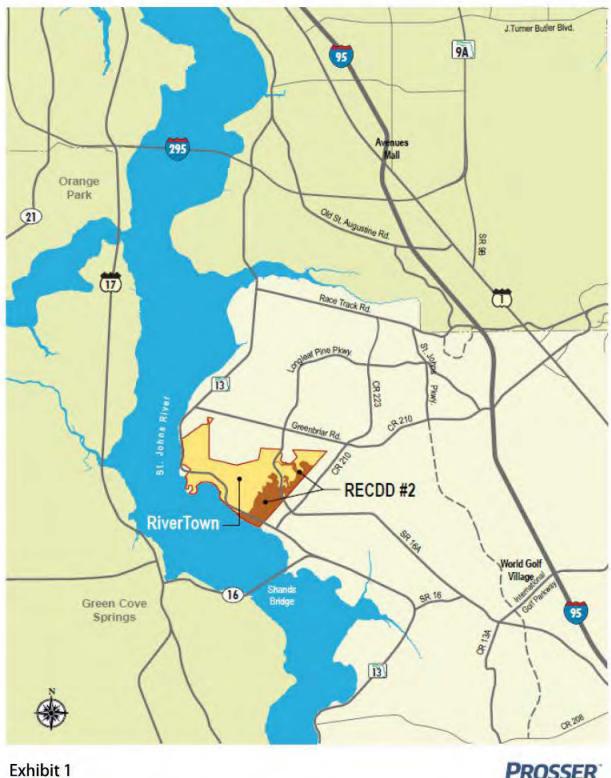

# 1.1.1 The District

Rivers Edge II Community Development District (the "District"), a local unit of special-purpose government, was established by St. Johns County, Florida on June 19, 2018. The District boundaries were amended in November of 2019, which increased the size of the District from 886.90 to approximately 984 acres. The District lands are located within the unincorporated area of St. Johns County, Florida, and was established for the purpose of, among other things, financing and managing the acquisition, construction, maintenance and operation of master infrastructure necessary for development to occur within the District.