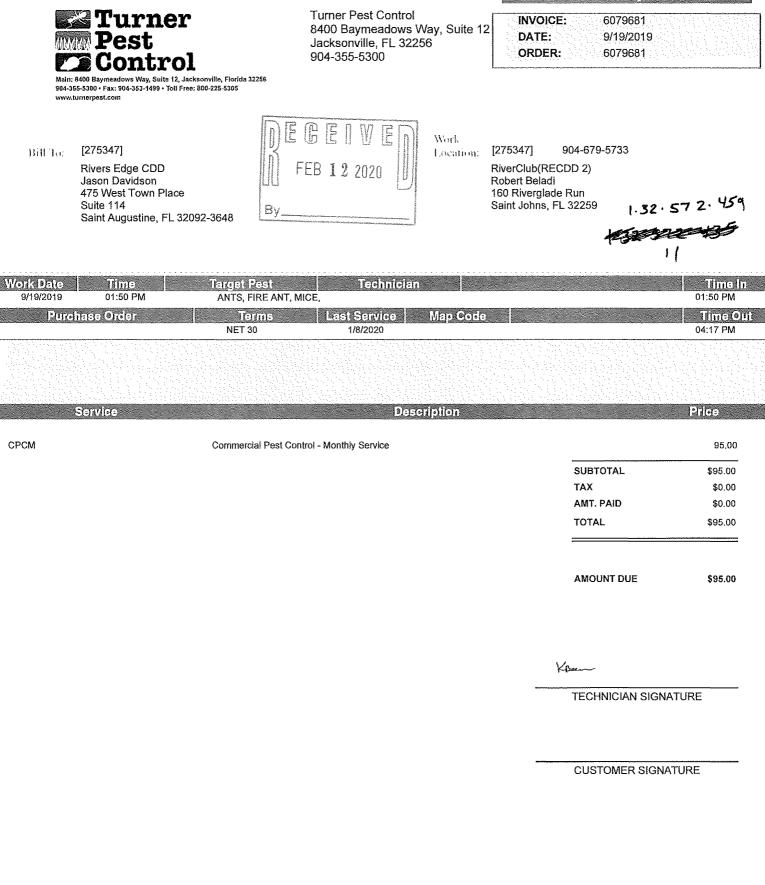

Rate | 1   | ea    | 695.25 |
|              |                                        |     |       |        |
|              |                                        |     |       |        |

 Total
 695.25

 Amount Due
 \$695.25

| Remittance Slip         |                                                  |          |
|-------------------------|--------------------------------------------------|----------|
| Customer                | Amount Due                                       | \$695.25 |
| 3RIV030                 | Amount Paid                                      |          |
| nvoice #<br>31295591279 | Make Checks Payable                              | То       |
|                         | Poolsure<br>PO Box 55372<br>Houston, TX 77255-53 | 70       |



# Service Slip/Invoice



|                          |                                                                                                                     |                                   |                                             |                  | Servic                                                                                             |                                 |                                                                     |
|--------------------------|---------------------------------------------------------------------------------------------------------------------|-----------------------------------|---------------------------------------------|------------------|--------------------------------------------------------------------------------------------------