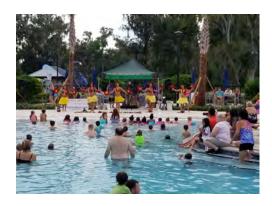

### **Labor Day Luau**

A luau was held for our Labor Day celebration. There were 350-400 residents in attendance. Prince Pele's Polynesian Revue performed, and a dual tropical waterslide was brought in for the kids. Prince Pele offered many opportunities for audience participation for both adults and kids. Both the luau and waterslide were met with great enthusiasm from the residents!