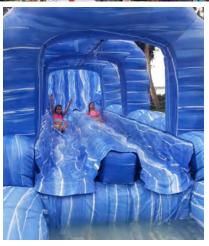

### **Labor Day Luau**

A luau was held for our Labor Day celebration. There were 350-400 residents in attendance. Prince Pele's Polynesian Revue performed, and a dual tropical waterslide was brought in for the kids. Prince Pele offered many opportunities for audience participation for both adults and kids. Both the luau and waterslide were met with great enthusiasm from the residents!