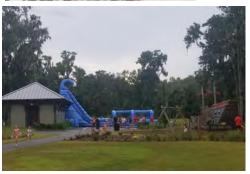

### **Labor Day Luau**

A luau was held for our Labor Day celebration. There were 350-400 residents in attendance. Prince Pele's Polynesian Revue performed, and a dual tropical waterslide was brought in for the kids. Prince Pele offered many opportunities for audience participation for both adults and kids. Both the luau and waterslide were met with great enthusiasm from the residents!