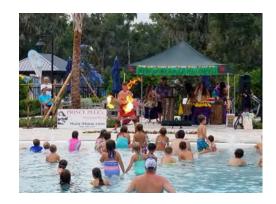

### **Labor Day Luau**

A luau was held for our Labor Day celebration. There were 350-400 residents in attendance. Prince Pele's Polynesian Revue performed, and a dual tropical waterslide was brought in for the kids. Prince Pele offered many opportunities for audience participation for both adults and kids. Both the luau and waterslide were met with great enthusiasm from the residents!