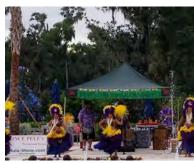

### **Labor Day Luau**

A luau was held for our Labor Day celebration. There were 350-400 residents in attendance. Prince Pele's Polynesian Revue performed, and a dual tropical waterslide was brought in for the kids. Prince Pele offered many opportunities for audience participation for both adults and kids. Both the luau and waterslide were met with great enthusiasm from the residents!