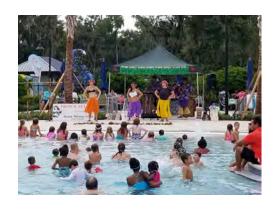

### **Labor Day Luau**

A luau was held for our Labor Day celebration. There were 350-400 residents in attendance. Prince Pele's Polynesian Revue performed, and a dual tropical waterslide was brought in for the kids. Prince Pele offered many opportunities for audience participation for both adults and kids. Both the luau and waterslide were met with great enthusiasm from the residents!