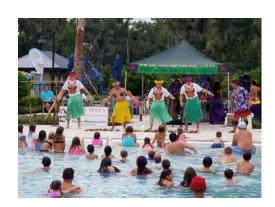

### **Labor Day Luau**

A luau was held for our Labor Day celebration. There were 350-400 residents in attendance. Prince Pele's Polynesian Revue performed, and a dual tropical waterslide was brought in for the kids. Prince Pele offered many opportunities for audience participation for both adults and kids. Both the luau and waterslide were met with great enthusiasm from the residents!