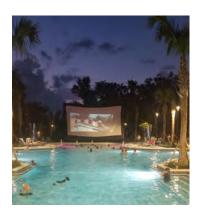

### **Dive-In Movie**

The original hit Mama Mia! was shown poolside at the RiverClub. 100-120 attended. Residents enjoyed the movie as well as the music. We were dancing on the pool deck!